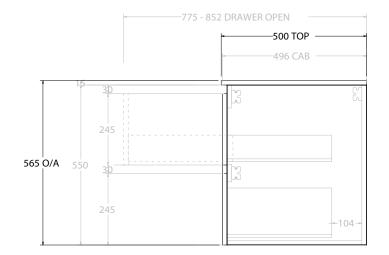

| Adp | PRODUCT:       | GLACIER DOOR & DRAWER TWIN 1200 WALL HUNG OFFET BASIN | TOP:            | CAST MARBLE LAURETTA 1200 | NOTES:                                                                                             |
|-----|----------------|-------------------------------------------------------|-----------------|---------------------------|----------------------------------------------------------------------------------------------------|
|     | CODE:          | LITE: GLLFCW1200WHLCM* PRO: GLPFCW1200WHLCM*          | BASIN POSITION: | OFFSET BASIN              | ALL DIMENSIONS ARE NOMINAL AND SUBJECT TO CHANGE.                                                  |
|     | MOUNTING:      | WALL HUNG                                             |                 |                           | DO NOT DRILL OR ROUGH IN UNTIL YOU HAVE RECEIVED AND MEASURED YOUR PRODUCT.                        |
|     | SIZE:          | 1200W X 500D X 565H                                   |                 |                           | ALL DIMENSIONS ARE IN MILLIMETRES.                                                                 |
|     | CONFIGURATION: | DOOR & DRAWER                                         |                 |                           | DO NOT MEASURE FROM DRAWING.                                                                       |
|     | VERSION: 01    | DATE: 08/16/22                                        |                 |                           | *LEFT HAND OFFSET PICTURED, RIGHT HAND OFFSET IS SAME BUT MIRRORED (REPLACE CODE SUFFIX L, WITH R) |