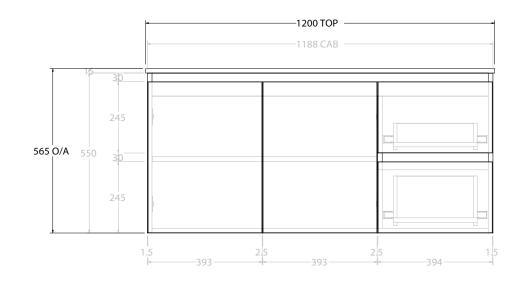

| Adp | PRODUCT:       | GLACIER DOOR & DRAWER TWIN 1200 WALL HUNG OFFET BASIN | TOP:            | CAST MARBLE LAURETTA 1200 | NOTES:                                                                                             |
|-----|----------------|-------------------------------------------------------|-----------------|---------------------------|----------------------------------------------------------------------------------------------------|
|     | CODE:          | LITE: GLLFCW1200WHLCM* PRO: GLPFCW1200WHLCM*          | BASIN POSITION: | OFFSET BASIN              | ALL DIMENSIONS ARE NOMINAL AND SUBJECT TO CHANGE.                                                  |
|     | MOUNTING:      | WALL HUNG                                             |                 |                           | DO NOT DRILL OR ROUGH IN UNTIL YOU HAVE RECEIVED AND MEASURED YOUR PRODUCT.                        |
|     | SIZE:          | 1200W X 500D X 565H                                   |                 |                           | ALL DIMENSIONS ARE IN MILLIMETRES.                                                                 |
|     | CONFIGURATION: | DOOR & DRAWER                                         |                 |                           | DO NOT MEASURE FROM DRAWING.                                                                       |
|     | VERSION: 01    | DATE: 08/16/22                                        |                 |                           | *LEFT HAND OFFSET PICTURED, RIGHT HAND OFFSET IS SAME BUT MIRRORED (REPLACE CODE SUFFIX L, WITH R) |