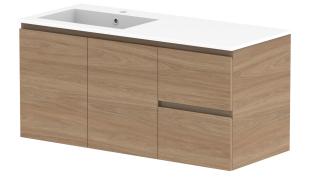

| Adp | PRODUCT:       | GLACIER DOOR & DRAWER TWIN 1200 WALL HUNG OFFET BASIN | TOP:            | CAST MARBLE LAURETTA 1200 | NOTES:                                                                                             |
|-----|----------------|-------------------------------------------------------|-----------------|---------------------------|----------------------------------------------------------------------------------------------------|
|     | CODE:          | LITE: GLLFCW1200WHLCM* PRO: GLPFCW1200WHLCM*          | BASIN POSITION: | OFFSET BASIN              | ALL DIMENSIONS ARE NOMINAL AND SUBJECT TO CHANGE.                                                  |
|     | MOUNTING:      | WALL HUNG                                             |                 |                           | DO NOT DRILL OR ROUGH IN UNTIL YOU HAVE RECEIVED AND MEASURED YOUR PRODUCT.                        |
|     | SIZE:          | 1200W X 500D X 565H                                   |                 |                           | ALL DIMENSIONS ARE IN MILLIMETRES.                                                                 |
|     | CONFIGURATION: | DOOR & DRAWER                                         |                 |                           | DO NOT MEASURE FROM DRAWING.                                                                       |
|     | VERSION: 01    | DATE: 08/16/22                                        |                 |                           | *LEFT HAND OFFSET PICTURED, RIGHT HAND OFFSET IS SAME BUT MIRRORED (REPLACE CODE SUFFIX L, WITH R) |