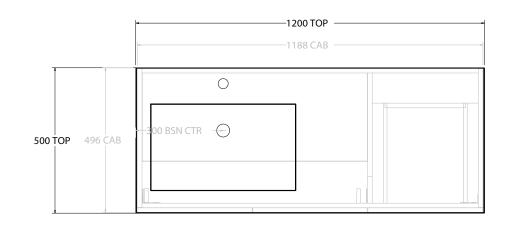

| Adp | PRODUCT:       | GLACIER DOOR & DRAWER TWIN 1200 WALL HUNG OFFET BASIN | TOP:            | CAST MARBLE LAURETTA 1200 | NOTES:                                                                                             |
|-----|----------------|-------------------------------------------------------|-----------------|---------------------------|----------------------------------------------------------------------------------------------------|
|     | CODE:          | LITE: GLLFCW1200WHLCM* PRO: GLPFCW1200WHLCM*          | BASIN POSITION: | OFFSET BASIN              | ALL DIMENSIONS ARE NOMINAL AND SUBJECT TO CHANGE.                                                  |
|     | MOUNTING:      | WALL HUNG                                             |                 |                           | DO NOT DRILL OR ROUGH IN UNTIL YOU HAVE RECEIVED AND MEASURED YOUR PRODUCT.                        |
|     | SIZE:          | 1200W X 500D X 565H                                   |                 |                           | ALL DIMENSIONS ARE IN MILLIMETRES.                                                                 |
|     | CONFIGURATION: | DOOR & DRAWER                                         |                 |                           | DO NOT MEASURE FROM DRAWING.                                                                       |
|     | VERSION: 01    | DATE: 08/16/22                                        |                 |                           | *LEFT HAND OFFSET PICTURED, RIGHT HAND OFFSET IS SAME BUT MIRRORED (REPLACE CODE SUFFIX L, WITH R) |