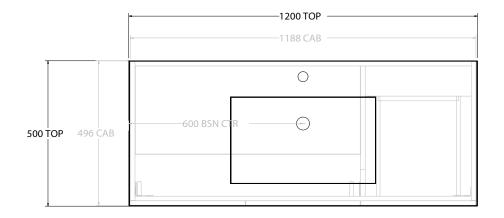

| PRODUCT:       | GLACIER DOOR & DRAWER TWIN 1200 WALL HUNG CENTRE BASIN |            |
|----------------|--------------------------------------------------------|------------|
| CODE:          | LITE: GLLFCW1200WHCCM PRO: GLPFC                       | W1200WHCCM |
| MOUNTING:      | WALL HUNG                                              |            |
| SIZE:          | 1200W X 500D X 565H                                    |            |
| CONFIGURATION: | DOOR & DRAWER                                          |            |
| VERSION: 01    | DATE: 08/16/22                                         |            |
|                |                                                        |            |

| 7 | TOP:            | CAST MARBLE LAURETTA 1200 |  |
|---|-----------------|---------------------------|--|
| 7 | BASIN POSITION: | CENTRE BASIN              |  |
|   |                 |                           |  |
| 1 |                 |                           |  |
| ٦ |                 |                           |  |
| ┪ |                 |                           |  |

NOTES:

ALL DIMENSIONS ARE NOMINAL AND SUBJECT TO CHANGE.

DO NOT DRILL OR ROUGH IN UNTIL YOU HAVE RECEIVED AND MEASURED YOUR PRODUCT.

ALL DIMENSIONS ARE IN MILLIMETRES.

DO NOT MEASURE FROM DRAWING.