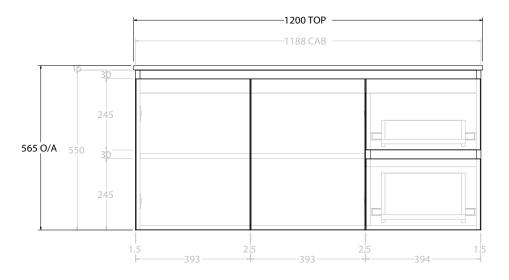

| PRODUCT:       | GLACIER DOOR & DRAWER TWIN 1200 WALL HUNG CENTRE BASIN |            |
|----------------|--------------------------------------------------------|------------|
| CODE:          | LITE: GLLFCW1200WHCCM PRO: GLPFC                       | W1200WHCCM |
| MOUNTING:      | WALL HUNG                                              |            |
| SIZE:          | 1200W X 500D X 565H                                    |            |
| CONFIGURATION: | DOOR & DRAWER                                          |            |
| VERSION: 01    | DATE: 08/16/22                                         |            |
|                |                                                        |            |

NOTES:

ALL DIMENSIONS ARE NOMINAL AND SUBJECT TO CHANGE.

DO NOT DRILL OR ROUGH IN UNTIL YOU HAVE RECEIVED AND MEASURED YOUR PRODUCT.

ALL DIMENSIONS ARE IN MILLIMETRES.

DO NOT MEASURE FROM DRAWING.