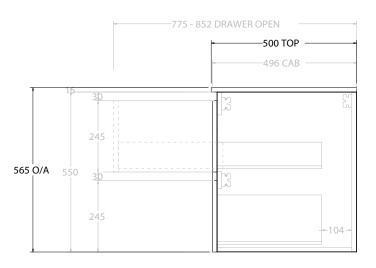

| PRODUCT:       | GLACIER DOOR & DRAWER TWIN 1200 WALL HUNG CENTRE BASIN |            |
|----------------|--------------------------------------------------------|------------|
| CODE:          | LITE: GLLFCW1200WHCCM PRO: GLPFC                       | W1200WHCCM |
| MOUNTING:      | WALL HUNG                                              |            |
| SIZE:          | 1200W X 500D X 565H                                    |            |
| CONFIGURATION: | DOOR & DRAWER                                          |            |
| VERSION: 01    | DATE: 08/16/22                                         |            |
|                |                                                        |            |

NOTES:

ALL DIMENSIONS ARE NOMINAL AND SUBJECT TO CHANGE.

DO NOT DRILL OR ROUGH IN UNTIL YOU HAVE RECEIVED AND MEASURED YOUR PRODUCT.

ALL DIMENSIONS ARE IN MILLIMETRES.

DO NOT MEASURE FROM DRAWING.