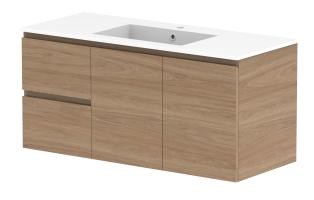

| PRODUCT:       | GLACIER DOOR & DRAWER TWIN 1200 WALL HUNG CENTRE BASIN |            |
|----------------|--------------------------------------------------------|------------|
| CODE:          | LITE: GLLFCW1200WHCCM PRO: GLPFC                       | W1200WHCCM |
| MOUNTING:      | WALL HUNG                                              |            |
| SIZE:          | 1200W X 500D X 565H                                    |            |
| CONFIGURATION: | DOOR & DRAWER                                          |            |
| VERSION: 01    | DATE: 08/16/22                                         |            |
|                |                                                        |            |

| 7 | TOP:            | CAST MARBLE LAURETTA 1200 |  |
|---|-----------------|---------------------------|--|
| 7 | BASIN POSITION: | CENTRE BASIN              |  |
|   |                 |                           |  |
| 1 |                 |                           |  |
| ٦ |                 |                           |  |
| ┪ |                 |                           |  |