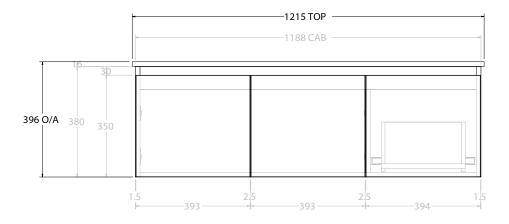

| PRODUCT:       | GLACIER DOOR & DRAWER SLIM 1200 WALL HUNG OFFSET BASIN |                       |  |
|----------------|--------------------------------------------------------|-----------------------|--|
| CODE:          | LITE: GLLFCS1200WHLCE*                                 | PRO: GLPFCS1200WHLCE* |  |
| MOUNTING:      | WALL HUNG                                              |                       |  |
| SIZE:          | 1215W X 465D X 396H                                    |                       |  |
| CONFIGURATION: | DOOR & DRAWER                                          |                       |  |
| VERSION: 03    | DATE: 27/06/2023                                       |                       |  |

| TOP:            | CERAMIC GLACIER 1200 | NOTES:    |
|-----------------|----------------------|-----------|
| BASIN POSITION: | OFFSET BASIN         | ALL DIME  |
|                 |                      | DO NOT D  |
|                 |                      | ALL DIME  |
|                 |                      | DO NOT N  |
|                 |                      | *LEFT HAN |

ALL DIMENSIONS ARE NOMINAL AND SUBJECT TO CHANGE.

DO NOT DRILL OR ROUGH IN UNTIL YOU HAVE RECEIVED AND MEASURED YOUR PRODUCT.

ALL DIMENSIONS ARE IN MILLIMETRES.

DO NOT MEASURE FROM DRAWING.

\*LEFT HAND OFFSET PICTURED, RIGHT HAND OFFSET IS SAME BUT MIRRORED (REPLACE CODE SUFFIX L, WITH R)