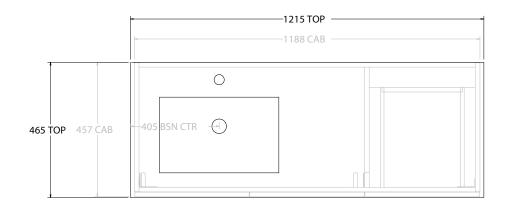

| PRODUCT:       | GLACIER DOOR & DRAWER SLIM 1200 WALL HUNG OFFSET BASIN |                       |  |
|----------------|--------------------------------------------------------|-----------------------|--|
| CODE:          | LITE: GLLFCS1200WHLCE*                                 | PRO: GLPFCS1200WHLCE* |  |
| MOUNTING:      | WALL HUNG                                              |                       |  |
| SIZE:          | 1215W X 465D X 396H                                    |                       |  |
| CONFIGURATION: | DOOR & DRAWER                                          |                       |  |
| VERSION: 03    | DATE: 27/06/2023                                       |                       |  |

| TOP:            | CERAMIC GLACIER 1200 | NOTES:    |
|-----------------|----------------------|-----------|
| BASIN POSITION: | OFFSET BASIN         | ALL DIME  |
|                 |                      | DO NOT D  |
|                 |                      | ALL DIME  |
|                 |                      | DO NOT N  |
|                 |                      | *LEFT HAN |

ALL DIMENSIONS ARE NOMINAL AND SUBJECT TO CHANGE.

DO NOT DRILL OR ROUGH IN UNTIL YOU HAVE RECEIVED AND MEASURED YOUR PRODUCT.

ALL DIMENSIONS ARE IN MILLIMETRES.

DO NOT MEASURE FROM DRAWING.

\*LEFT HAND OFFSET PICTURED, RIGHT HAND OFFSET IS SAME BUT MIRRORED (REPLACE CODE SUFFIX L, WITH R)