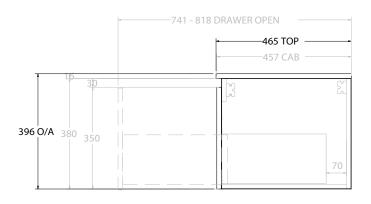

| PRODUCT:       | GLACIER DOOR & DRAWER SLIM 1200 WALL HUNG OFFSET BASIN |                       |  |
|----------------|--------------------------------------------------------|-----------------------|--|
| CODE:          | LITE: GLLFCS1200WHLCE*                                 | PRO: GLPFCS1200WHLCE* |  |
| MOUNTING:      | WALL HUNG                                              |                       |  |
| SIZE:          | 1215W X 465D X 396H                                    |                       |  |
| CONFIGURATION: | DOOR & DRAWER                                          |                       |  |
| VERSION: 03    | DATE: 27/06/2023                                       |                       |  |

| TOP:            | CERAMIC GLACIER 1200 | NOTES:    |
|-----------------|----------------------|-----------|
| BASIN POSITION: | OFFSET BASIN         | ALL DIME  |
|                 |                      | DO NOT D  |
|                 |                      | ALL DIME  |
|                 |                      | DO NOT N  |
|                 |                      | *LEFT HAN |

ALL DIMENSIONS ARE NOMINAL AND SUBJECT TO CHANGE.

DO NOT DRILL OR ROUGH IN UNTIL YOU HAVE RECEIVED AND MEASURED YOUR PRODUCT.

ALL DIMENSIONS ARE IN MILLIMETRES.

DO NOT MEASURE FROM DRAWING.

\*LEFT HAND OFFSET PICTURED, RIGHT HAND OFFSET IS SAME BUT MIRRORED (REPLACE CODE SUFFIX L, WITH R)