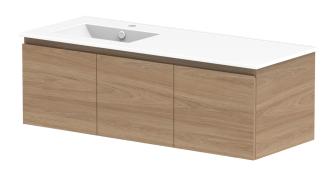

| PRODUCT:       | GLACIER DOOR & DRAWER SLIM 1200 WALL HUNG OFFSET BASIN |                       |  |
|----------------|--------------------------------------------------------|-----------------------|--|
| CODE:          | LITE: GLLFCS1200WHLCE*                                 | PRO: GLPFCS1200WHLCE* |  |
| MOUNTING:      | WALL HUNG                                              |                       |  |
| SIZE:          | 1215W X 465D X 396H                                    |                       |  |
| CONFIGURATION: | DOOR & DRAWER                                          |                       |  |
| VERSION: 03    | DATE: 27/06/2023                                       |                       |  |

| TOP:            | CERAMIC GLACIER 1200 | NOTES:    |
|-----------------|----------------------|-----------|
| BASIN POSITION: | OFFSET BASIN         | ALL DIME  |
|                 |                      | DO NOT D  |
|                 |                      | ALL DIME  |
|                 |                      | DO NOT N  |
|                 |                      | *LEFT HAN |