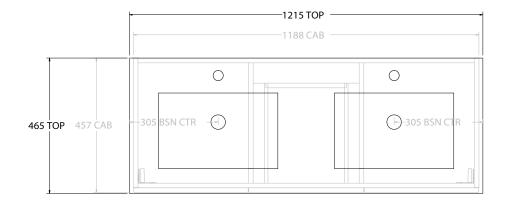

|  | PRODUCT:       | GLACIER DOOR & DRAWER SLIM 1200 WALL HUNG DOUBLE BASIN |  |  |
|--|----------------|--------------------------------------------------------|--|--|
|  | CODE:          | LITE: GLLFCS1200WHDCE PRO: GLPFCS1200WHDCE             |  |  |
|  | MOUNTING:      | WALL HUNG                                              |  |  |
|  | SIZE:          | 1215W X 465D X 396H                                    |  |  |
|  | CONFIGURATION: | DOOR & DRAWER                                          |  |  |
|  | VERSION: 02    | DATE: 15/03/2023                                       |  |  |
|  |                |                                                        |  |  |

| TOP:            | CERAMIC GLACIER 1200 |   |  |
|-----------------|----------------------|---|--|
| BASIN POSITION: | DOUBLE BASIN         |   |  |
|                 |                      |   |  |
|                 |                      |   |  |
|                 |                      |   |  |
|                 |                      | ш |  |

NOTES:

ALL DIMENSIONS ARE NOMINAL AND SUBJECT TO CHANGE.

DO NOT DRILL OR ROUGH IN UNTIL YOU HAVE RECEIVED AND MEASURED YOUR PRODUCT.

ALL DIMENSIONS ARE IN MILLIMETRES.

DO NOT MEASURE FROM DRAWING.