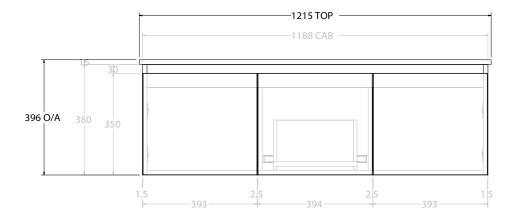

|  | PRODUCT:       | GLACIER DOOR & DRAWER SLIM 1200 WALL HUNG DOUBLE BASIN |  |  |
|--|----------------|--------------------------------------------------------|--|--|
|  | CODE:          | LITE: GLLFCS1200WHDCE PRO: GLPFCS1200WHDCE             |  |  |
|  | MOUNTING:      | WALL HUNG                                              |  |  |
|  | SIZE:          | 1215W X 465D X 396H                                    |  |  |
|  | CONFIGURATION: | DOOR & DRAWER                                          |  |  |
|  | VERSION: 02    | DATE: 15/03/2023                                       |  |  |
|  |                |                                                        |  |  |

NOTES:

ALL DIMENSIONS ARE NOMINAL AND SUBJECT TO CHANGE.

DO NOT DRILL OR ROUGH IN UNTIL YOU HAVE RECEIVED AND MEASURED YOUR PRODUCT.

ALL DIMENSIONS ARE IN MILLIMETRES.

DO NOT MEASURE FROM DRAWING.