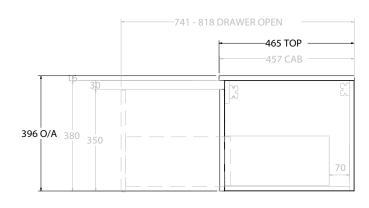

|  | PRODUCT:       | GLACIER DOOR & DRAWER SLIM 1200 WALL HUNG DOUBLE BASIN |  |  |
|--|----------------|--------------------------------------------------------|--|--|
|  | CODE:          | LITE: GLLFCS1200WHDCE PRO: GLPFCS1200WHDCE             |  |  |
|  | MOUNTING:      | WALL HUNG                                              |  |  |
|  | SIZE:          | 1215W X 465D X 396H                                    |  |  |
|  | CONFIGURATION: | DOOR & DRAWER                                          |  |  |
|  | VERSION: 02    | DATE: 15/03/2023                                       |  |  |
|  |                |                                                        |  |  |

NOTES:

ALL DIMENSIONS ARE NOMINAL AND SUBJECT TO CHANGE.

DO NOT DRILL OR ROUGH IN UNTIL YOU HAVE RECEIVED AND MEASURED YOUR PRODUCT.

ALL DIMENSIONS ARE IN MILLIMETRES.

DO NOT MEASURE FROM DRAWING.