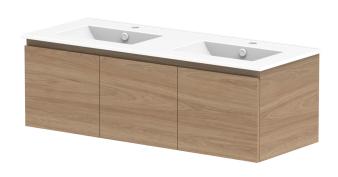

|  | PRODUCT:       | GLACIER DOOR & DRAWER SLIM 1200 WALL HUNG DOUBLE BASIN |  |  |
|--|----------------|--------------------------------------------------------|--|--|
|  | CODE:          | LITE: GLLFCS1200WHDCE PRO: GLPFCS1200WHDCE             |  |  |
|  | MOUNTING:      | WALL HUNG                                              |  |  |
|  | SIZE:          | 1215W X 465D X 396H                                    |  |  |
|  | CONFIGURATION: | DOOR & DRAWER                                          |  |  |
|  | VERSION: 02    | DATE: 15/03/2023                                       |  |  |
|  |                |                                                        |  |  |

| TOP:            | CERAMIC GLACIER 1200 |   |  |
|-----------------|----------------------|---|--|
| BASIN POSITION: | DOUBLE BASIN         |   |  |
|                 |                      |   |  |
|                 |                      |   |  |
|                 |                      |   |  |
|                 |                      | ш |  |