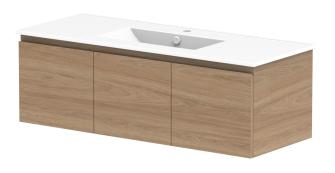

| PRODUCT:       | GLACIER DOOR & DRAWER SLIM 1200 WALL HUNG CENTRE BASIN |                      |  |
|----------------|--------------------------------------------------------|----------------------|--|
| CODE:          | LITE: GLLFCS1200WHCCE                                  | PRO: GLPFCS1200WHCCE |  |
| MOUNTING:      | WALL HUNG                                              |                      |  |
| SIZE:          | 1215W X 465D X 396H                                    |                      |  |
| CONFIGURATION: | DOOR & DRAWER                                          |                      |  |
| VERSION: 02    | DATE: 15/03/2023                                       |                      |  |

| 1 | TOP:            | CERAMIC GLACIER 1200 |  |
|---|-----------------|----------------------|--|
| ł |                 |                      |  |
|   | BASIN POSITION: | CENTRE BASIN         |  |
|   |                 |                      |  |
| 1 |                 |                      |  |
|   |                 |                      |  |
| ł |                 |                      |  |