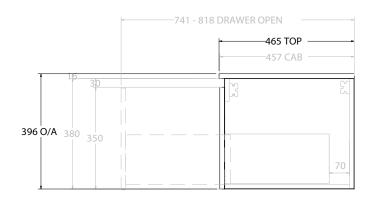

| PRODUCT:       | GLACIER DOOR & DRAWER SLIM 1200 WALL HUNG CENTRE BASIN |                      |  |
|----------------|--------------------------------------------------------|----------------------|--|
| CODE:          | LITE: GLLFCS1200WHCCE                                  | PRO: GLPFCS1200WHCCE |  |
| MOUNTING:      | WALL HUNG                                              |                      |  |
| SIZE:          | 1215W X 465D X 396H                                    |                      |  |
| CONFIGURATION: | DOOR & DRAWER                                          |                      |  |
| VERSION: 02    | DATE: 15/03/2023                                       |                      |  |

NOTES:

ALL DIMENSIONS ARE NOMINAL AND SUBJECT TO CHANGE.

DO NOT DRILL OR ROUGH IN UNTIL YOU HAVE RECEIVED AND MEASURED YOUR PRODUCT.

ALL DIMENSIONS ARE IN MILLIMETRES.

DO NOT MEASURE FROM DRAWING.