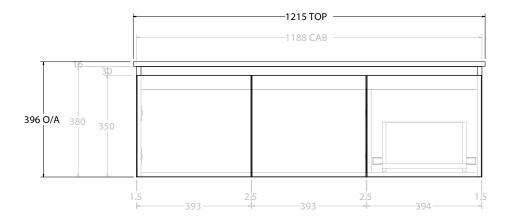

| PRODUCT:       | GLACIER DOOR & DRAWER SLIM 1200 WALL HUNG CENTRE BASIN |                      |  |
|----------------|--------------------------------------------------------|----------------------|--|
| CODE:          | LITE: GLLFCS1200WHCCE                                  | PRO: GLPFCS1200WHCCE |  |
| MOUNTING:      | WALL HUNG                                              |                      |  |
| SIZE:          | 1215W X 465D X 396H                                    |                      |  |
| CONFIGURATION: | DOOR & DRAWER                                          |                      |  |
| VERSION: 02    | DATE: 15/03/2023                                       |                      |  |

NOTES:

ALL DIMENSIONS ARE NOMINAL AND SUBJECT TO CHANGE.

DO NOT DRILL OR ROUGH IN UNTIL YOU HAVE RECEIVED AND MEASURED YOUR PRODUCT.

ALL DIMENSIONS ARE IN MILLIMETRES.

DO NOT MEASURE FROM DRAWING.