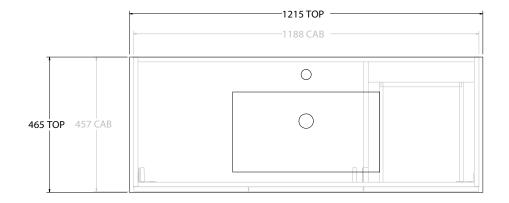

| PRODUCT:       | GLACIER DOOR & DRAWER SLIM 1200 WALL HUNG CENTRE BASIN |                      |  |
|----------------|--------------------------------------------------------|----------------------|--|
| CODE:          | LITE: GLLFCS1200WHCCE                                  | PRO: GLPFCS1200WHCCE |  |
| MOUNTING:      | WALL HUNG                                              |                      |  |
| SIZE:          | 1215W X 465D X 396H                                    |                      |  |
| CONFIGURATION: | DOOR & DRAWER                                          |                      |  |
| VERSION: 02    | DATE: 15/03/2023                                       |                      |  |

| 1 | TOP:            | CERAMIC GLACIER 1200 |  |
|---|-----------------|----------------------|--|
| ł |                 |                      |  |
|   | BASIN POSITION: | CENTRE BASIN         |  |
|   |                 |                      |  |
| 1 |                 |                      |  |
|   |                 |                      |  |
| ł |                 |                      |  |

NOTES:

ALL DIMENSIONS ARE NOMINAL AND SUBJECT TO CHANGE.

DO NOT DRILL OR ROUGH IN UNTIL YOU HAVE RECEIVED AND MEASURED YOUR PRODUCT.

ALL DIMENSIONS ARE IN MILLIMETRES.

DO NOT MEASURE FROM DRAWING.