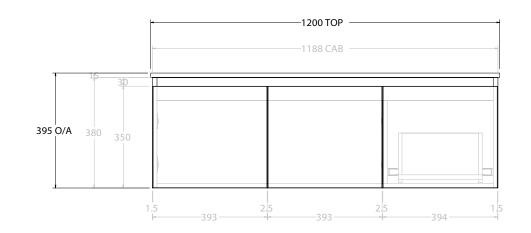

| dp | PRODUCT:       | GLACIER DOOR & DRAWER SLIM 1200 WALL HUNG OFFSET BASIN |                       | TOP:            | CAST MARBLE LAURETTA 1200 | NOTES:                                                                                             |
|----|----------------|--------------------------------------------------------|-----------------------|-----------------|---------------------------|----------------------------------------------------------------------------------------------------|
|    | CODE:          | LITE: GLLFCS1200WHLCM*                                 | PRO: GLPFCS1200WHLCM* | BASIN POSITION: | OFFSET BASIN              | ALL DIMENSIONS ARE NOMINAL AND SUBJECT TO CHANGE.                                                  |
|    | MOUNTING:      | WALL HUNG                                              |                       |                 |                           | DO NOT DRILL OR ROUGH IN UNTIL YOU HAVE RECEIVED AND MEASURED YOUR PRODUCT.                        |
|    | SIZE:          | 1200W X 500D X 395H                                    |                       |                 |                           | ALL DIMENSIONS ARE IN MILLIMETRES.                                                                 |
|    | CONFIGURATION: | DOOR & DRAWER                                          |                       |                 |                           | DO NOT MEASURE FROM DRAWING.                                                                       |
|    | VERSION: 01    | DATE: 15/08/22                                         |                       |                 |                           | *LEFT HAND OFFSET PICTURED, RIGHT HAND OFFSET IS SAME BUT MIRRORED (REPLACE CODE SUFFIX L, WITH R) |