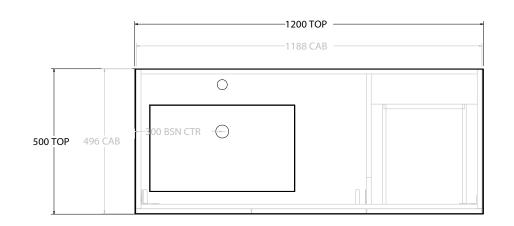

| dp | PRODUCT:       | GLACIER DOOR & DRAWER SLIM 1200 WALL HUNG OFFSET BASIN |                       | TOP:            | CAST MARBLE LAURETTA 1200 | NOTES:                                                                                             |
|----|----------------|--------------------------------------------------------|-----------------------|-----------------|---------------------------|----------------------------------------------------------------------------------------------------|
|    | CODE:          | LITE: GLLFCS1200WHLCM*                                 | PRO: GLPFCS1200WHLCM* | BASIN POSITION: | OFFSET BASIN              | ALL DIMENSIONS ARE NOMINAL AND SUBJECT TO CHANGE.                                                  |
|    | MOUNTING:      | WALL HUNG                                              |                       |                 |                           | DO NOT DRILL OR ROUGH IN UNTIL YOU HAVE RECEIVED AND MEASURED YOUR PRODUCT.                        |
|    | SIZE:          | 1200W X 500D X 395H                                    |                       |                 |                           | ALL DIMENSIONS ARE IN MILLIMETRES.                                                                 |
|    | CONFIGURATION: | DOOR & DRAWER                                          |                       |                 |                           | DO NOT MEASURE FROM DRAWING.                                                                       |
|    | VERSION: 01    | DATE: 15/08/22                                         |                       |                 |                           | *LEFT HAND OFFSET PICTURED, RIGHT HAND OFFSET IS SAME BUT MIRRORED (REPLACE CODE SUFFIX L, WITH R) |