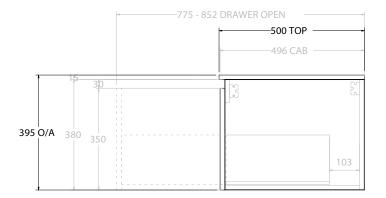

| dp | PRODUCT:       | GLACIER DOOR & DRAWER SLIM 1200 WALL HUNG OFFSET BASIN |                       | TOP:            | CAST MARBLE LAURETTA 1200 | NOTES:                                                                                             |
|----|----------------|--------------------------------------------------------|-----------------------|-----------------|---------------------------|----------------------------------------------------------------------------------------------------|
|    | CODE:          | LITE: GLLFCS1200WHLCM*                                 | PRO: GLPFCS1200WHLCM* | BASIN POSITION: | OFFSET BASIN              | ALL DIMENSIONS ARE NOMINAL AND SUBJECT TO CHANGE.                                                  |
|    | MOUNTING:      | WALL HUNG                                              |                       |                 |                           | DO NOT DRILL OR ROUGH IN UNTIL YOU HAVE RECEIVED AND MEASURED YOUR PRODUCT.                        |
|    | SIZE:          | 1200W X 500D X 395H                                    |                       |                 |                           | ALL DIMENSIONS ARE IN MILLIMETRES.                                                                 |
|    | CONFIGURATION: | DOOR & DRAWER                                          |                       |                 |                           | DO NOT MEASURE FROM DRAWING.                                                                       |
|    | VERSION: 01    | DATE: 15/08/22                                         |                       |                 |                           | *LEFT HAND OFFSET PICTURED, RIGHT HAND OFFSET IS SAME BUT MIRRORED (REPLACE CODE SUFFIX L, WITH R) |