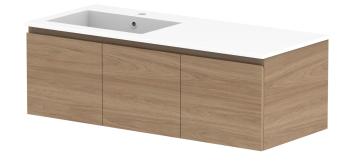

| dp | PRODUCT:       | GLACIER DOOR & DRAWER SLIM 1200 WALL HUNG OFFSET BASIN |                       | TOP:            | CAST MARBLE LAURETTA 1200 | NOTES:                                                                                             |
|----|----------------|--------------------------------------------------------|-----------------------|-----------------|---------------------------|----------------------------------------------------------------------------------------------------|
|    | CODE:          | LITE: GLLFCS1200WHLCM*                                 | PRO: GLPFCS1200WHLCM* | BASIN POSITION: | OFFSET BASIN              | ALL DIMENSIONS ARE NOMINAL AND SUBJECT TO CHANGE.                                                  |
|    | MOUNTING:      | WALL HUNG                                              |                       |                 |                           | DO NOT DRILL OR ROUGH IN UNTIL YOU HAVE RECEIVED AND MEASURED YOUR PRODUCT.                        |
|    | SIZE:          | 1200W X 500D X 395H                                    |                       |                 |                           | ALL DIMENSIONS ARE IN MILLIMETRES.                                                                 |
|    | CONFIGURATION: | DOOR & DRAWER                                          |                       |                 |                           | DO NOT MEASURE FROM DRAWING.                                                                       |
|    | VERSION: 01    | DATE: 15/08/22                                         |                       |                 |                           | *LEFT HAND OFFSET PICTURED, RIGHT HAND OFFSET IS SAME BUT MIRRORED (REPLACE CODE SUFFIX L, WITH R) |