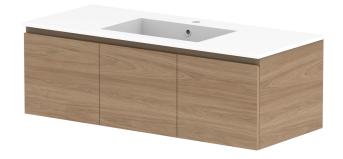

| dp | PRODUCT:       | GLACIER DOOR & DRAWER SLIM 1200 WALL HUNG CENTRE BASIN | TOP:            | CAST MARBLE LAURETTA 1200    | NOTES:                                                                                                            |
|----|----------------|--------------------------------------------------------|-----------------|------------------------------|-------------------------------------------------------------------------------------------------------------------|
|    | CODE:          | LITE: GLLFCS1200WHCCM PRO: GLPFCS1200WHCCM             | BASIN POSITION: | CENTRE BASIN                 | ALL DIMENSIONS ARE NOMINAL AND SUBJECT TO CHANGE.                                                                 |
|    | MOUNTING:      | WALL HUNG                                              |                 |                              | DO NOT DRILL OR ROUGH IN UNTIL YOU HAVE RECEIVED AND MEASURED YOUR PRODUCT.<br>ALL DIMENSIONS ARE IN MILLIMETRES. |
|    | SIZE:          | 1200W X 500D X 395H                                    |                 |                              |                                                                                                                   |
|    | CONFIGURATION: | DOOR & DRAWER                                          |                 | DO NOT MEASURE FROM DRAWING. |                                                                                                                   |
|    | VERSION: 01    | DATE: 15/08/22                                         |                 |                              |                                                                                                                   |