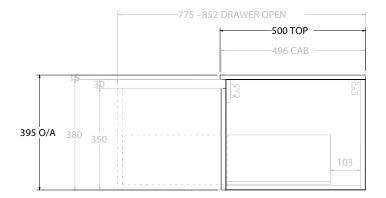

| dp | PRODUCT:       | GLACIER DOOR & DRAWER SLIM 1200 WALL HUNG CENTRE BASIN | TOP:            | CAST MARBLE LAURETTA 1200    | NOTES:                                                                                                            |
|----|----------------|--------------------------------------------------------|-----------------|------------------------------|-------------------------------------------------------------------------------------------------------------------|
|    | CODE:          | LITE: GLLFCS1200WHCCM PRO: GLPFCS1200WHCCM             | BASIN POSITION: | CENTRE BASIN                 | ALL DIMENSIONS ARE NOMINAL AND SUBJECT TO CHANGE.                                                                 |
|    | MOUNTING:      | WALL HUNG                                              |                 |                              | DO NOT DRILL OR ROUGH IN UNTIL YOU HAVE RECEIVED AND MEASURED YOUR PRODUCT.<br>ALL DIMENSIONS ARE IN MILLIMETRES. |
|    | SIZE:          | 1200W X 500D X 395H                                    |                 |                              |                                                                                                                   |
|    | CONFIGURATION: | DOOR & DRAWER                                          |                 | DO NOT MEASURE FROM DRAWING. |                                                                                                                   |
|    | VERSION: 01    | DATE: 15/08/22                                         |                 |                              |                                                                                                                   |