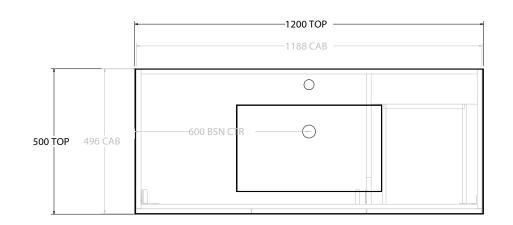

| dp | PRODUCT:       | GLACIER DOOR & DRAWER SLIM 1200 WALL HUNG CENTRE BASIN | TOP:            | CAST MARBLE LAURETTA 1200    | NOTES:                                                                                                            |
|----|----------------|--------------------------------------------------------|-----------------|------------------------------|-------------------------------------------------------------------------------------------------------------------|
|    | CODE:          | LITE: GLLFCS1200WHCCM PRO: GLPFCS1200WHCCM             | BASIN POSITION: | CENTRE BASIN                 | ALL DIMENSIONS ARE NOMINAL AND SUBJECT TO CHANGE.                                                                 |
|    | MOUNTING:      | WALL HUNG                                              |                 |                              | DO NOT DRILL OR ROUGH IN UNTIL YOU HAVE RECEIVED AND MEASURED YOUR PRODUCT.<br>ALL DIMENSIONS ARE IN MILLIMETRES. |
|    | SIZE:          | 1200W X 500D X 395H                                    |                 |                              |                                                                                                                   |
|    | CONFIGURATION: | DOOR & DRAWER                                          |                 | DO NOT MEASURE FROM DRAWING. |                                                                                                                   |
|    | VERSION: 01    | DATE: 15/08/22                                         |                 |                              |                                                                                                                   |