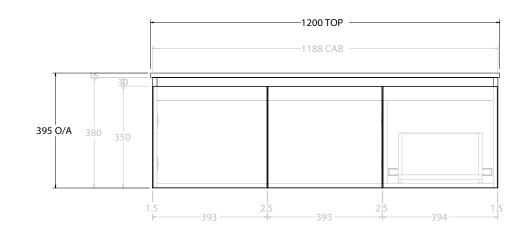

| dp | PRODUCT:       | GLACIER DOOR & DRAWER SLIM 1200 WALL HUNG CENTRE BASIN | TOP:            | CAST MARBLE LAURETTA 1200    | NOTES:                                                                                                            |
|----|----------------|--------------------------------------------------------|-----------------|------------------------------|-------------------------------------------------------------------------------------------------------------------|
|    | CODE:          | LITE: GLLFCS1200WHCCM PRO: GLPFCS1200WHCCM             | BASIN POSITION: | CENTRE BASIN                 | ALL DIMENSIONS ARE NOMINAL AND SUBJECT TO CHANGE.                                                                 |
|    | MOUNTING:      | WALL HUNG                                              |                 |                              | DO NOT DRILL OR ROUGH IN UNTIL YOU HAVE RECEIVED AND MEASURED YOUR PRODUCT.<br>ALL DIMENSIONS ARE IN MILLIMETRES. |
|    | SIZE:          | 1200W X 500D X 395H                                    |                 |                              |                                                                                                                   |
|    | CONFIGURATION: | DOOR & DRAWER                                          |                 | DO NOT MEASURE FROM DRAWING. |                                                                                                                   |
|    | VERSION: 01    | DATE: 15/08/22                                         |                 |                              |                                                                                                                   |