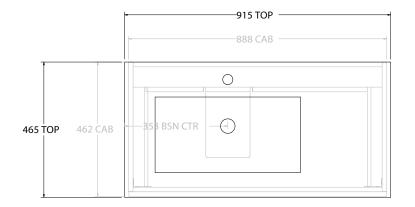

| Adp | PRODUCT:       | GLACIER ALL DRAWER TWIN 900 WALL HUNG OFFSET BASIN | TOP:            | CERAMIC GLACIER 900 | NOTES:                                                                                                 |
|-----|----------------|----------------------------------------------------|-----------------|---------------------|--------------------------------------------------------------------------------------------------------|
|     | CODE:          | LITE: GLLFAW0900WHLCE* PRO: GLPFAW0900WHLCE*       | BASIN POSITION: | OFFSET BASIN        | ALL DIMENSIONS ARE NOMINAL AND SUBJECT TO CHANGE.                                                      |
|     | MOUNTING:      | WALL HUNG                                          |                 |                     | DO NOT DRILL OR ROUGH IN UNTIL YOU HAVE RECEIVED AND MEASURED YOUR PRODUCT.                            |
|     | SIZE:          | 915W X 465D X 566H                                 | 1               |                     | ALL DIMENSIONS ARE IN MILLIMETRES.                                                                     |
|     | CONFIGURATION: | ALL DRAWER                                         | 1               |                     | DO NOT MEASURE FROM DRAWING.                                                                           |
|     | VERSION: 01    | DATE: 23/08/22                                     |                 |                     | *LEFT HAND OFFSET PICTURED, RIGHT HAND OFFSET IS SAME BUT MIRRORED (REPLACE CODE SUFFIX LCE, WITH RCE) |