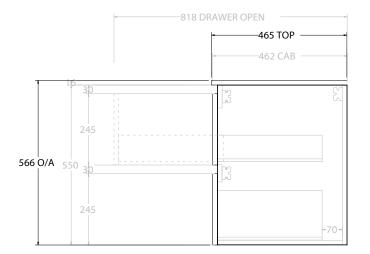

| Adp | PRODUCT:       | GLACIER ALL DRAWER TWIN 900 WALL HUNG OFFSET BASIN | TOP:            | CERAMIC GLACIER 900 | NOTES:                                                                                                 |
|-----|----------------|----------------------------------------------------|-----------------|---------------------|--------------------------------------------------------------------------------------------------------|
|     | CODE:          | LITE: GLLFAW0900WHLCE* PRO: GLPFAW0900WHLCE*       | BASIN POSITION: | OFFSET BASIN        | ALL DIMENSIONS ARE NOMINAL AND SUBJECT TO CHANGE.                                                      |
|     | MOUNTING:      | WALL HUNG                                          |                 |                     | DO NOT DRILL OR ROUGH IN UNTIL YOU HAVE RECEIVED AND MEASURED YOUR PRODUCT.                            |
|     | SIZE:          | 915W X 465D X 566H                                 | 1               |                     | ALL DIMENSIONS ARE IN MILLIMETRES.                                                                     |
|     | CONFIGURATION: | ALL DRAWER                                         | 1               |                     | DO NOT MEASURE FROM DRAWING.                                                                           |
|     | VERSION: 01    | DATE: 23/08/22                                     |                 |                     | *LEFT HAND OFFSET PICTURED, RIGHT HAND OFFSET IS SAME BUT MIRRORED (REPLACE CODE SUFFIX LCE, WITH RCE) |