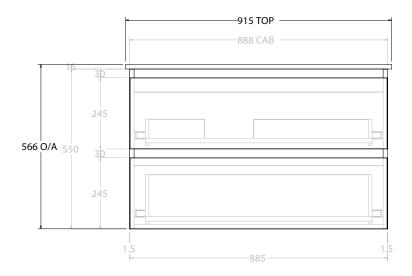

| Adp | PRODUCT:       | GLACIER ALL DRAWER TWIN 900 WALL HUNG OFFSET BASIN | TOP:            | CERAMIC GLACIER 900 | NOTES:                                                                                                 |
|-----|----------------|----------------------------------------------------|-----------------|---------------------|--------------------------------------------------------------------------------------------------------|
|     | CODE:          | LITE: GLLFAW0900WHLCE* PRO: GLPFAW0900WHLCE*       | BASIN POSITION: | OFFSET BASIN        | ALL DIMENSIONS ARE NOMINAL AND SUBJECT TO CHANGE.                                                      |
|     | MOUNTING:      | WALL HUNG                                          |                 |                     | DO NOT DRILL OR ROUGH IN UNTIL YOU HAVE RECEIVED AND MEASURED YOUR PRODUCT.                            |
|     | SIZE:          | 915W X 465D X 566H                                 | 1               |                     | ALL DIMENSIONS ARE IN MILLIMETRES.                                                                     |
|     | CONFIGURATION: | ALL DRAWER                                         | 1               |                     | DO NOT MEASURE FROM DRAWING.                                                                           |
|     | VERSION: 01    | DATE: 23/08/22                                     |                 |                     | *LEFT HAND OFFSET PICTURED, RIGHT HAND OFFSET IS SAME BUT MIRRORED (REPLACE CODE SUFFIX LCE, WITH RCE) |