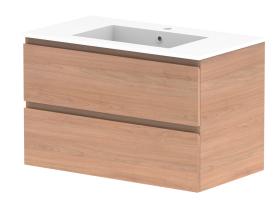

| PRODUCT:       | GLACIER ALL DRAWER TWIN 900 WALL HUNG CENTRE BASIN |        |
|----------------|----------------------------------------------------|--------|
| CODE:          | LITE: GLLFAW0900WHCCM PRO: GLPFAW090               | 0WHCCM |
| MOUNTING:      | WALL HUNG                                          |        |
| SIZE:          | 900W X 500D X 565H                                 |        |
| CONFIGURATION: | ALL DRAWER                                         |        |
| VERSION: 01    | DATE: 24/08/22                                     |        |