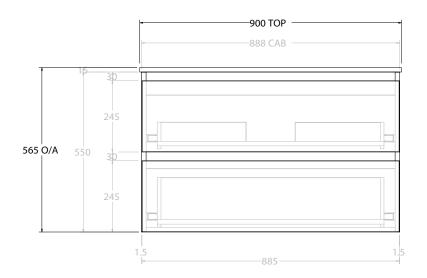

| PRODUCT:       | GLACIER ALL DRAWER TWIN 900 WALL HUNG CENTRE BASIN |        |
|----------------|----------------------------------------------------|--------|
| CODE:          | LITE: GLLFAW0900WHCCM PRO: GLPFAW090               | 0WHCCM |
| MOUNTING:      | WALL HUNG                                          |        |
| SIZE:          | 900W X 500D X 565H                                 |        |
| CONFIGURATION: | ALL DRAWER                                         |        |
| VERSION: 01    | DATE: 24/08/22                                     |        |

ALL DIMENSIONS ARE NOMINAL AND SUBJECT TO CHANGE.

DO NOT DRILL OR ROUGH IN UNTIL YOU HAVE RECEIVED AND MEASURED YOUR PRODUCT.

ALL DIMENSIONS ARE IN MILLIMETRES.

DO NOT MEASURE FROM DRAWING.