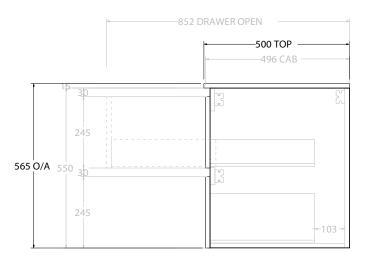

| PRODUCT:       | GLACIER ALL DRAWER TWIN 900 WALL HUNG CENTRE BASIN |        |
|----------------|----------------------------------------------------|--------|
| CODE:          | LITE: GLLFAW0900WHCCM PRO: GLPFAW090               | 0WHCCM |
| MOUNTING:      | WALL HUNG                                          |        |
| SIZE:          | 900W X 500D X 565H                                 |        |
| CONFIGURATION: | ALL DRAWER                                         |        |
| VERSION: 01    | DATE: 24/08/22                                     |        |

ALL DIMENSIONS ARE NOMINAL AND SUBJECT TO CHANGE.

DO NOT DRILL OR ROUGH IN UNTIL YOU HAVE RECEIVED AND MEASURED YOUR PRODUCT.

ALL DIMENSIONS ARE IN MILLIMETRES.

DO NOT MEASURE FROM DRAWING.