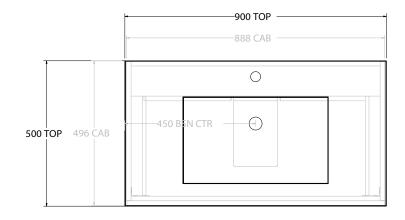

| TOP:            | CAST MARBLE LAURETTA 900 |
|-----------------|--------------------------|
| BASIN POSITION: | CENTRE BASIN             |
|                 |                          |
|                 |                          |
|                 |                          |

ALL DIMENSIONS ARE NOMINAL AND SUBJECT TO CHANGE.

DO NOT DRILL OR ROUGH IN UNTIL YOU HAVE RECEIVED AND MEASURED YOUR PRODUCT.

ALL DIMENSIONS ARE IN MILLIMETRES.

DO NOT MEASURE FROM DRAWING.