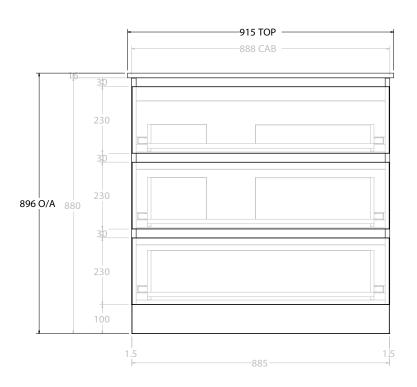

| PRODUCT:       | GLACIER ALL DRAWER TRIO 900 FLOOR MOUNT OFFSET BASIN |                       |  |
|----------------|------------------------------------------------------|-----------------------|--|
| CODE:          | LITE: GLLFAT0900WKLCE*                               | PRO: GLPFAT0900WKLCE* |  |
| MOUNTING:      | FLOOR MOUNT                                          |                       |  |
| SIZE:          | 915W X 465D X 896H                                   |                       |  |
| CONFIGURATION: | ALL DRAWER                                           |                       |  |
| VERSION: 02    | DATE: 15/03/2023                                     |                       |  |

NOTES:
ALL DIMENSIONS ARE NOMINAL AND SUBJECT TO CHANGE.

DO NOT DRILL OR ROUGH IN UNTIL YOU HAVE RECEIVED AND MEASURED YOUR PRODUCT.

ALL DIMENSIONS ARE IN MILLIMETRES.

NOT MEASURE EDOM DRAWING

\*LEFT HAND OFFSET PICTURED, RIGHT HAND OFFSET IS SAME BUT MIRRORED (REPLACE CODE SUFFIX LCE, WITH RCE)