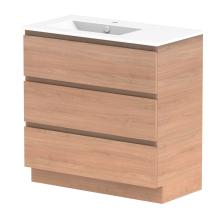

| PRODUCT:       | GLACIER ALL DRAWER TRIO 900 FLOOR MOUNT OFFSET BASIN |                       |  |
|----------------|------------------------------------------------------|-----------------------|--|
| CODE:          | LITE: GLLFAT0900WKLCE*                               | PRO: GLPFAT0900WKLCE* |  |
| MOUNTING:      | FLOOR MOUNT                                          |                       |  |
| SIZE:          | 915W X 465D X 896H                                   |                       |  |
| CONFIGURATION: | ALL DRAWER                                           |                       |  |
| VERSION: 02    | DATE: 15/03/2023                                     |                       |  |