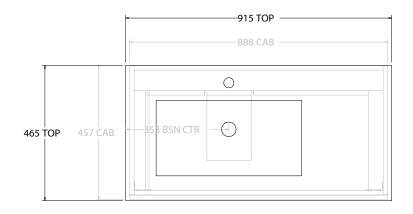

| PRODUCT:       | GLACIER ALL DRAWER TRIO 900 FLOOR MOUNT OFFSET BASIN |                       |  |
|----------------|------------------------------------------------------|-----------------------|--|
| CODE:          | LITE: GLLFAT0900WKLCE*                               | PRO: GLPFAT0900WKLCE* |  |
| MOUNTING:      | FLOOR MOUNT                                          |                       |  |
| SIZE:          | 915W X 465D X 896H                                   |                       |  |
| CONFIGURATION: | ALL DRAWER                                           |                       |  |
| VERSION: 02    | DATE: 15/03/2023                                     |                       |  |

|    | TOP:            | CERAMIC GLACIER 900 |  |
|----|-----------------|---------------------|--|
|    | BASIN POSITION: | OFFSET BASIN        |  |
|    |                 |                     |  |
| 11 |                 |                     |  |
| 1  |                 |                     |  |
| 1  |                 |                     |  |

NOTES:
ALL DIMENSIONS ARE NOMINAL AND SUBJECT TO CHANGE.

DO NOT DRILL OR ROUGH IN UNTIL YOU HAVE RECEIVED AND MEASURED YOUR PRODUCT.

ALL DIMENSIONS ARE IN MILLIMETRES.

NOT MEASURE EDOM DRAWING

\*LEFT HAND OFFSET PICTURED, RIGHT HAND OFFSET IS SAME BUT MIRRORED (REPLACE CODE SUFFIX LCE, WITH RCE)