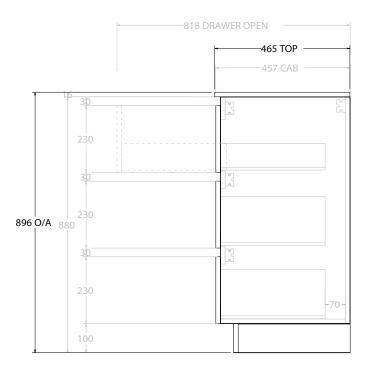

| PRODUCT:       | GLACIER ALL DRAWER TRIO 900 FLOOR MOUNT OFFSET BASIN |                       |  |
|----------------|------------------------------------------------------|-----------------------|--|
| CODE:          | LITE: GLLFAT0900WKLCE*                               | PRO: GLPFAT0900WKLCE* |  |
| MOUNTING:      | FLOOR MOUNT                                          |                       |  |
| SIZE:          | 915W X 465D X 896H                                   |                       |  |
| CONFIGURATION: | ALL DRAWER                                           |                       |  |
| VERSION: 02    | DATE: 15/03/2023                                     |                       |  |

NOTES:
ALL DIMENSIONS ARE NOMINAL AND SUBJECT TO CHANGE.

DO NOT DRILL OR ROUGH IN UNTIL YOU HAVE RECEIVED AND MEASURED YOUR PRODUCT.

ALL DIMENSIONS ARE IN MILLIMETRES.

NOT MEASURE EDOM DRAWING

\*LEFT HAND OFFSET PICTURED, RIGHT HAND OFFSET IS SAME BUT MIRRORED (REPLACE CODE SUFFIX LCE, WITH RCE)