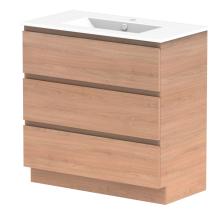

| PRODUCT:       | GLACIER ALL DRAWER TRIO 900 F | LOOR MOUNT CENTRE BASIN |  |
|----------------|-------------------------------|-------------------------|--|
| CODE:          | LITE: GLLFAT0900WKCCE         | PRO: GLPFAT0900WKCCE    |  |
| MOUNTING:      | FLOOR MOUNT                   |                         |  |
| SIZE:          | 915W X 465D X 896H            |                         |  |
| CONFIGURATION: | ALL DRAWER                    |                         |  |
| VERSION: 02    | DATE: 15/03/2023              |                         |  |

| l | TOP:            | CERAMIC GLACIER 900 |   |   |
|---|-----------------|---------------------|---|---|
| 1 | BASIN POSITION: | CENTRE BASIN        |   | Г |
| 1 |                 |                     |   |   |
| 1 |                 |                     |   |   |
| 1 |                 |                     |   |   |
| 4 |                 |                     | П |   |