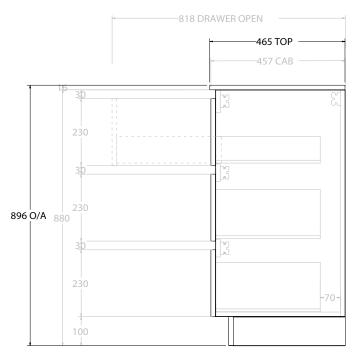

| PRODUCT:       | GLACIER ALL DRAWER TRIO 900 F | LOOR MOUNT CENTRE BASIN |  |
|----------------|-------------------------------|-------------------------|--|
| CODE:          | LITE: GLLFAT0900WKCCE         | PRO: GLPFAT0900WKCCE    |  |
| MOUNTING:      | FLOOR MOUNT                   |                         |  |
| SIZE:          | 915W X 465D X 896H            |                         |  |
| CONFIGURATION: | ALL DRAWER                    |                         |  |
| VERSION: 02    | DATE: 15/03/2023              |                         |  |

ALL DIMENSIONS ARE NOMINAL AND SUBJECT TO CHANGE.

DO NOT DRILL OR ROUGH IN UNTIL YOU HAVE RECEIVED AND MEASURED YOUR PRODUCT.

ALL DIMENSIONS ARE IN MILLIMETRES.

DO NOT MEASURE FROM DRAWING.