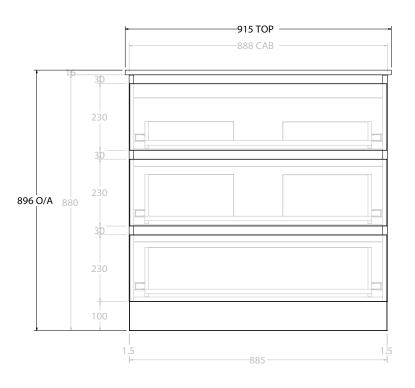

| PRODUCT:       | GLACIER ALL DRAWER TRIO 900 F | LOOR MOUNT CENTRE BASIN |  |
|----------------|-------------------------------|-------------------------|--|
| CODE:          | LITE: GLLFAT0900WKCCE         | PRO: GLPFAT0900WKCCE    |  |
| MOUNTING:      | FLOOR MOUNT                   |                         |  |
| SIZE:          | 915W X 465D X 896H            |                         |  |
| CONFIGURATION: | ALL DRAWER                    |                         |  |
| VERSION: 02    | DATE: 15/03/2023              |                         |  |

ALL DIMENSIONS ARE NOMINAL AND SUBJECT TO CHANGE.

DO NOT DRILL OR ROUGH IN UNTIL YOU HAVE RECEIVED AND MEASURED YOUR PRODUCT.

ALL DIMENSIONS ARE IN MILLIMETRES.

DO NOT MEASURE FROM DRAWING.