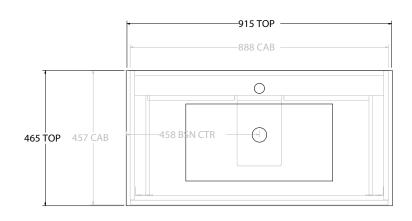

| PRODUCT:       | GLACIER ALL DRAWER TRIO 900 F | LOOR MOUNT CENTRE BASIN |  |
|----------------|-------------------------------|-------------------------|--|
| CODE:          | LITE: GLLFAT0900WKCCE         | PRO: GLPFAT0900WKCCE    |  |
| MOUNTING:      | FLOOR MOUNT                   |                         |  |
| SIZE:          | 915W X 465D X 896H            |                         |  |
| CONFIGURATION: | ALL DRAWER                    |                         |  |
| VERSION: 02    | DATE: 15/03/2023              |                         |  |

| l | TOP:            | CERAMIC GLACIER 900 |   |   |
|---|-----------------|---------------------|---|---|
| 1 | BASIN POSITION: | CENTRE BASIN        |   | Г |
| 1 |                 |                     |   |   |
| 1 |                 |                     |   |   |
| 1 |                 |                     |   |   |
| 4 |                 |                     | П |   |

ALL DIMENSIONS ARE NOMINAL AND SUBJECT TO CHANGE.

DO NOT DRILL OR ROUGH IN UNTIL YOU HAVE RECEIVED AND MEASURED YOUR PRODUCT.

ALL DIMENSIONS ARE IN MILLIMETRES.

DO NOT MEASURE FROM DRAWING.