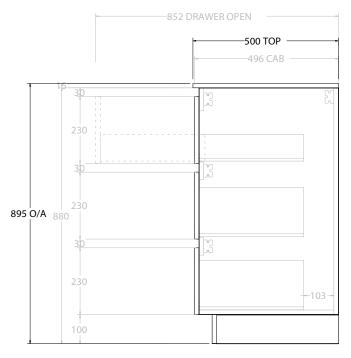

| PRODUCT:       | GLACIER ALL DRAWER TRIO 900 FLOOR MOUNT OFFSET BASIN |                       |  |
|----------------|------------------------------------------------------|-----------------------|--|
| CODE:          | LITE: GLLFAT0900WKLCM*                               | PRO: GLPFAT0900WKLCM* |  |
| MOUNTING:      | FLOOR MOUNT                                          |                       |  |
| SIZE:          | 900W X 500D X 895H                                   |                       |  |
| CONFIGURATION: | ALL DRAWER                                           |                       |  |
| VERSION: 01    | DATE: 24/08/22                                       |                       |  |

NOTES:

ALL DIMENSIONS ARE NOMINAL AND SUBJECT TO CHANGE.

DO NOT DRILL OR ROUGH IN UNTIL YOU HAVE RECEIVED AND MEASURED YOUR PRODUCT.

ALL DIMENSIONS ARE IN MILLIMETRES.

DO NOT MEASURE FROM DRAWING.

\*LEFT HAND OFFSET PICTURED, RIGHT HAND OFFSET IS SAME BUT MIRRORED (REPLACE CODE SUFFIX LCM, WITH RCM)