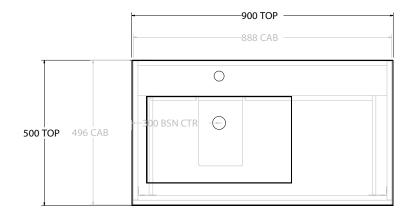

| PRODUCT:       | GLACIER ALL DRAWER TRIO 900 FLOOR MOUNT OFFSET BASIN |                       |  |
|----------------|------------------------------------------------------|-----------------------|--|
| CODE:          | LITE: GLLFAT0900WKLCM*                               | PRO: GLPFAT0900WKLCM* |  |
| MOUNTING:      | FLOOR MOUNT                                          |                       |  |
| SIZE:          | 900W X 500D X 895H                                   |                       |  |
| CONFIGURATION: | ALL DRAWER                                           |                       |  |
| VERSION: 01    | DATE: 24/08/22                                       |                       |  |

| TOP: CAST MARBLE LAURETTA 900 | ١ |
|-------------------------------|---|
| BASIN POSITION: OFFSET BASIN  | - |
|                               | [ |
|                               | A |
| 1                             |   |

NOTES:

ALL DIMENSIONS ARE NOMINAL AND SUBJECT TO CHANGE.

DO NOT DRILL OR ROUGH IN UNTIL YOU HAVE RECEIVED AND MEASURED YOUR PRODUCT.

ALL DIMENSIONS ARE IN MILLIMETRES.

DO NOT MEASURE FROM DRAWING.

\*LEFT HAND OFFSET PICTURED, RIGHT HAND OFFSET IS SAME BUT MIRRORED (REPLACE CODE SUFFIX LCM, WITH RCM)