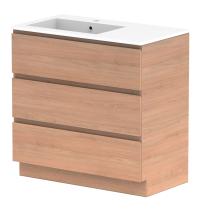

| PRODUCT:       | GLACIER ALL DRAWER TRIO 900 FLOOR MOUNT OFFSET BASIN |                       |  |
|----------------|------------------------------------------------------|-----------------------|--|
| CODE:          | LITE: GLLFAT0900WKLCM*                               | PRO: GLPFAT0900WKLCM* |  |
| MOUNTING:      | FLOOR MOUNT                                          |                       |  |
| SIZE:          | 900W X 500D X 895H                                   |                       |  |
| CONFIGURATION: | ALL DRAWER                                           |                       |  |
| VERSION: 01    | DATE: 24/08/22                                       |                       |  |

| TOP: CAST MARBLE LAURETTA 900 | ١ |
|-------------------------------|---|
| BASIN POSITION: OFFSET BASIN  | - |
|                               | [ |
|                               | A |
| 1                             |   |