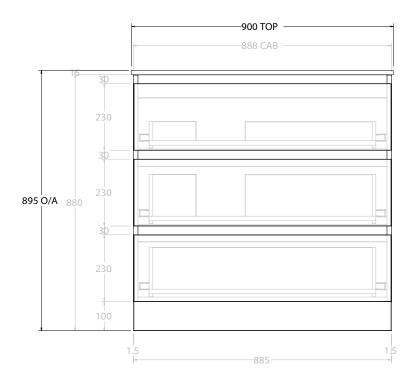

| PRODUCT:       | GLACIER ALL DRAWER TRIO 900 FLOOR MOUNT OFFSET BASIN |                       |  |
|----------------|------------------------------------------------------|-----------------------|--|
| CODE:          | LITE: GLLFAT0900WKLCM*                               | PRO: GLPFAT0900WKLCM* |  |
| MOUNTING:      | FLOOR MOUNT                                          |                       |  |
| SIZE:          | 900W X 500D X 895H                                   |                       |  |
| CONFIGURATION: | ALL DRAWER                                           |                       |  |
| VERSION: 01    | DATE: 24/08/22                                       |                       |  |

NOTES:

ALL DIMENSIONS ARE NOMINAL AND SUBJECT TO CHANGE.

DO NOT DRILL OR ROUGH IN UNTIL YOU HAVE RECEIVED AND MEASURED YOUR PRODUCT.

ALL DIMENSIONS ARE IN MILLIMETRES.

DO NOT MEASURE FROM DRAWING.

\*LEFT HAND OFFSET PICTURED, RIGHT HAND OFFSET IS SAME BUT MIRRORED (REPLACE CODE SUFFIX LCM, WITH RCM)