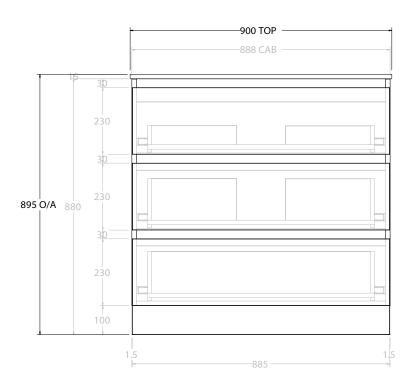

| PRODUCT:       | GLACIER ALL DRAWER TRIO 900 FLOOR MOUNT CENTRE BASIN |                      |  |
|----------------|------------------------------------------------------|----------------------|--|
| CODE:          | LITE: GLLFAT0900WKCCM                                | PRO: GLPFAT0900WKCCM |  |
| MOUNTING:      | FLOOR MOUNT                                          |                      |  |
| SIZE:          | 900W X 500D X 895H                                   |                      |  |
| CONFIGURATION: | ALL DRAWER                                           |                      |  |
| VERSION: 01    | DATE: 24/08/22                                       |                      |  |

| TOP:            | CAST MARBLE LAURETTA 900 |  |
|-----------------|--------------------------|--|
| BASIN POSITION: | CENTRE BASIN             |  |
|                 |                          |  |
|                 |                          |  |
|                 |                          |  |