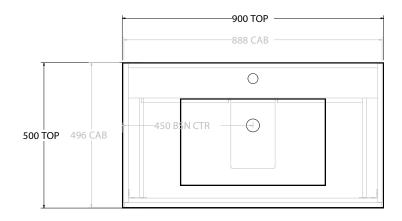

| PRODUCT:       | GLACIER ALL DRAWER TRIO 900 FLOOR MOUNT CENTRE BASIN |                      |  |
|----------------|------------------------------------------------------|----------------------|--|
| CODE:          | LITE: GLLFAT0900WKCCM                                | PRO: GLPFAT0900WKCCM |  |
| MOUNTING:      | FLOOR MOUNT                                          |                      |  |
| SIZE:          | 900W X 500D X 895H                                   |                      |  |
| CONFIGURATION: | ALL DRAWER                                           |                      |  |
| VERSION: 01    | DATE: 24/08/22                                       |                      |  |

| TOP:            | CAST MARBLE LAURETTA 900 |  |
|-----------------|--------------------------|--|
| BASIN POSITION: | CENTRE BASIN             |  |
|                 |                          |  |
|                 |                          |  |
|                 |                          |  |