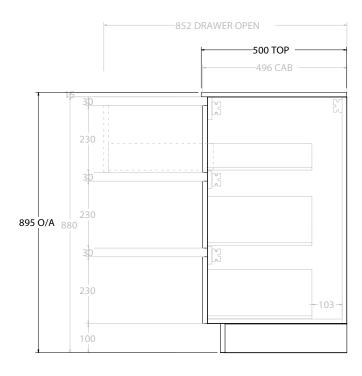

| PRODUCT:       | GLACIER ALL DRAWER TRIO 900 FLOOR MOUNT CENTRE BASIN |                      |  |
|----------------|------------------------------------------------------|----------------------|--|
| CODE:          | LITE: GLLFAT0900WKCCM                                | PRO: GLPFAT0900WKCCM |  |
| MOUNTING:      | FLOOR MOUNT                                          |                      |  |
| SIZE:          | 900W X 500D X 895H                                   |                      |  |
| CONFIGURATION: | ALL DRAWER                                           |                      |  |
| VERSION: 01    | DATE: 24/08/22                                       |                      |  |

| TOP:            | CAST MARBLE LAURETTA 900 |  |
|-----------------|--------------------------|--|
| BASIN POSITION: | CENTRE BASIN             |  |
|                 |                          |  |
|                 |                          |  |
|                 |                          |  |