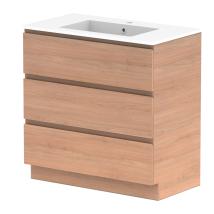

| PRODUCT:       | GLACIER ALL DRAWER TRIO 900 FLOOR MOUNT CENTRE BASIN |                      |  |
|----------------|------------------------------------------------------|----------------------|--|
| CODE:          | LITE: GLLFAT0900WKCCM                                | PRO: GLPFAT0900WKCCM |  |
| MOUNTING:      | FLOOR MOUNT                                          |                      |  |
| SIZE:          | 900W X 500D X 895H                                   |                      |  |
| CONFIGURATION: | ALL DRAWER                                           |                      |  |
| VERSION: 01    | DATE: 24/08/22                                       |                      |  |

| TOP:            | CAST MARBLE LAURETTA 900 |  |
|-----------------|--------------------------|--|
| BASIN POSITION: | CENTRE BASIN             |  |
|                 |                          |  |
|                 |                          |  |
|                 |                          |  |