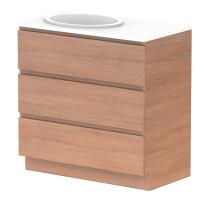

| PF | RODUCT:       | GLACIER ALL DRAWER TRIO 900 FLOOR MOUNT OFFSET BASIN |                     |  |
|----|---------------|------------------------------------------------------|---------------------|--|
| C  | ODE:          | LITE: GLLFAT0900WKL*                                 | PRO: GLPFAT0900WKL* |  |
| М  | OUNTING:      | FLOOR MOUNT                                          |                     |  |
| SI | ZE:           | 900W X 500D X 900H                                   |                     |  |
| C  | ONFIGURATION: | ALL DRAWER                                           |                     |  |
| VE | RSION: 01     | DATE: 24/08/22                                       |                     |  |

| 1 | TOP:                                                                        | BENCHTOP     |  |   |
|---|-----------------------------------------------------------------------------|--------------|--|---|
|   | BASIN POSITION:                                                             | OFFSET BASIN |  | Ī |
| 1 | FOR TOP OPTIONS PLEASE ADD ONE OF THE FOLLOWING TO THE END OF PRODUCT CODE: |              |  |   |
| 1 | CHERRY PIE = CP                                                             |              |  |   |
| 1 | FRIDAY = FR                                                                 |              |  |   |
| 1 | CAESARSTONE = CS                                                            |              |  |   |