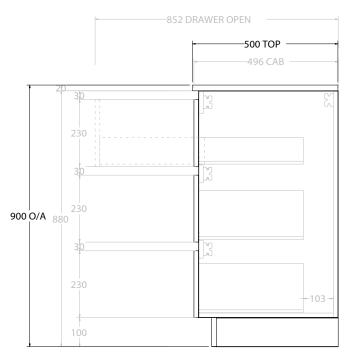

| PF | RODUCT:       | GLACIER ALL DRAWER TRIO 900 FLOOR MOUNT OFFSET BASIN |                     |  |
|----|---------------|------------------------------------------------------|---------------------|--|
| C  | ODE:          | LITE: GLLFAT0900WKL*                                 | PRO: GLPFAT0900WKL* |  |
| М  | OUNTING:      | FLOOR MOUNT                                          |                     |  |
| SI | ZE:           | 900W X 500D X 900H                                   |                     |  |
| C  | ONFIGURATION: | ALL DRAWER                                           |                     |  |
| VE | RSION: 01     | DATE: 24/08/22                                       |                     |  |

| 1 | TOP:                                                                        | BENCHTOP     |  |   |
|---|-----------------------------------------------------------------------------|--------------|--|---|
|   | BASIN POSITION:                                                             | OFFSET BASIN |  | Ī |
| 1 | FOR TOP OPTIONS PLEASE ADD ONE OF THE FOLLOWING TO THE END OF PRODUCT CODE: |              |  |   |
| 1 | CHERRY PIE = CP                                                             |              |  |   |
| 1 | FRIDAY = FR                                                                 |              |  |   |
| 1 | CAESARSTONE = CS                                                            |              |  |   |

NOTES:

ALL DIMENSIONS ARE NOMINAL AND SUBJECT TO CHANGE.

DO NOT DRILL OR ROUGH IN UNTIL YOU HAVE RECEIVED AND MEASURED YOUR PRODUCT.

ALL DIMENSIONS ARE IN MILLIMETRES.

DO NOT MEASURE FROM DRAWING.

\*LEFT HAND OFFSET PICTURED, RIGHT HAND OFFSET IS SAME BUT MIRRORED (REPLACE CODE SUFFIX L, WITH R)