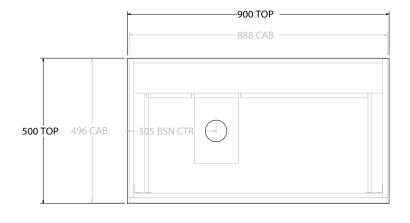

| PF | RODUCT:       | GLACIER ALL DRAWER TRIO 900 FLOOR MOUNT OFFSET BASIN |                     |  |
|----|---------------|------------------------------------------------------|---------------------|--|
| C  | ODE:          | LITE: GLLFAT0900WKL*                                 | PRO: GLPFAT0900WKL* |  |
| М  | OUNTING:      | FLOOR MOUNT                                          |                     |  |
| SI | ZE:           | 900W X 500D X 900H                                   |                     |  |
| C  | ONFIGURATION: | ALL DRAWER                                           |                     |  |
| VE | RSION: 01     | DATE: 24/08/22                                       |                     |  |

| 1 | TOP:                                                                        | BENCHTOP     |  |   |
|---|-----------------------------------------------------------------------------|--------------|--|---|
|   | BASIN POSITION:                                                             | OFFSET BASIN |  | Ī |
| 1 | FOR TOP OPTIONS PLEASE ADD ONE OF THE FOLLOWING TO THE END OF PRODUCT CODE: |              |  |   |
| 1 | CHERRY PIE = CP                                                             |              |  |   |
| 1 | FRIDAY = FR                                                                 |              |  |   |
| 1 | CAESARSTONE = CS                                                            |              |  |   |

NOTES:

ALL DIMENSIONS ARE NOMINAL AND SUBJECT TO CHANGE.

DO NOT DRILL OR ROUGH IN UNTIL YOU HAVE RECEIVED AND MEASURED YOUR PRODUCT.

ALL DIMENSIONS ARE IN MILLIMETRES.

DO NOT MEASURE FROM DRAWING.

\*LEFT HAND OFFSET PICTURED, RIGHT HAND OFFSET IS SAME BUT MIRRORED (REPLACE CODE SUFFIX L, WITH R)