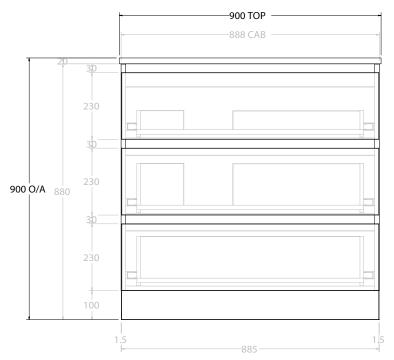

| PF | RODUCT:       | GLACIER ALL DRAWER TRIO 900 FLOOR MOUNT OFFSET BASIN |                     |  |
|----|---------------|------------------------------------------------------|---------------------|--|
| C  | ODE:          | LITE: GLLFAT0900WKL*                                 | PRO: GLPFAT0900WKL* |  |
| М  | OUNTING:      | FLOOR MOUNT                                          |                     |  |
| SI | ZE:           | 900W X 500D X 900H                                   |                     |  |
| C  | ONFIGURATION: | ALL DRAWER                                           |                     |  |
| VE | RSION: 01     | DATE: 24/08/22                                       |                     |  |

| 1 | TOP:                                                                        | BENCHTOP     |  |   |
|---|-----------------------------------------------------------------------------|--------------|--|---|
|   | BASIN POSITION:                                                             | OFFSET BASIN |  | Ī |
| 1 | FOR TOP OPTIONS PLEASE ADD ONE OF THE FOLLOWING TO THE END OF PRODUCT CODE: |              |  |   |
| 1 | CHERRY PIE = CP                                                             |              |  |   |
| 1 | FRIDAY = FR                                                                 |              |  |   |
| 1 | CAESARSTONE = CS                                                            |              |  |   |

NOTES:

ALL DIMENSIONS ARE NOMINAL AND SUBJECT TO CHANGE.

DO NOT DRILL OR ROUGH IN UNTIL YOU HAVE RECEIVED AND MEASURED YOUR PRODUCT.

ALL DIMENSIONS ARE IN MILLIMETRES.

DO NOT MEASURE FROM DRAWING.

\*LEFT HAND OFFSET PICTURED, RIGHT HAND OFFSET IS SAME BUT MIRRORED (REPLACE CODE SUFFIX L, WITH R)