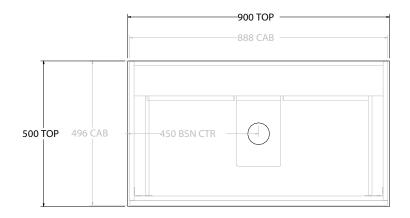

|   | PRODUCT:       | GLACIER ALL DRAWER TRIO 900 | FLOOR MOUNT CENTRE BASIN |  |
|---|----------------|-----------------------------|--------------------------|--|
|   | CODE:          | LITE: GLLFAT0900WKC         | PRO: GLPFAT0900WKC       |  |
|   | MOUNTING:      | FLOOR MOUNT                 |                          |  |
|   | SIZE:          | 900W X 500D X 900H          |                          |  |
|   | CONFIGURATION: | ALL DRAWER                  |                          |  |
| ı | VERSION: 01    | DΔTF: 24/08/22              |                          |  |

ALL DIMENSIONS ARE NOMINAL AND SUBJECT TO CHANGE.

DO NOT DRILL OR ROUGH IN UNTIL YOU HAVE RECEIVED AND MEASURED YOUR PRODUCT.

ALL DIMENSIONS ARE IN MILLIMETRES.

DO NOT MEASURE FROM DRAWING.