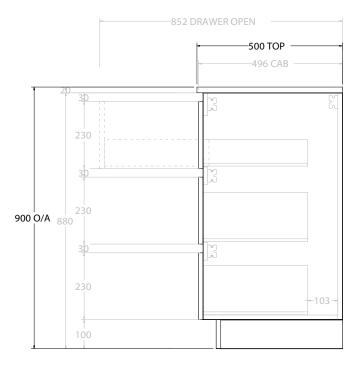

|   | PRODUCT:       | GLACIER ALL DRAWER TRIO 900 | FLOOR MOUNT CENTRE BASIN |  |
|---|----------------|-----------------------------|--------------------------|--|
|   | CODE:          | LITE: GLLFAT0900WKC         | PRO: GLPFAT0900WKC       |  |
|   | MOUNTING:      | FLOOR MOUNT                 |                          |  |
|   | SIZE:          | 900W X 500D X 900H          |                          |  |
|   | CONFIGURATION: | ALL DRAWER                  |                          |  |
| ı | VERSION: 01    | DΔTF: 24/08/22              |                          |  |

ALL DIMENSIONS ARE NOMINAL AND SUBJECT TO CHANGE.

DO NOT DRILL OR ROUGH IN UNTIL YOU HAVE RECEIVED AND MEASURED YOUR PRODUCT.

ALL DIMENSIONS ARE IN MILLIMETRES.

DO NOT MEASURE FROM DRAWING.