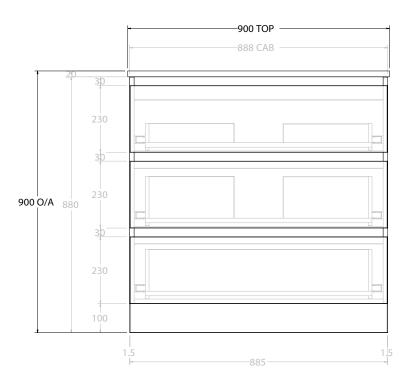

|   | PRODUCT:       | GLACIER ALL DRAWER TRIO 900 | FLOOR MOUNT CENTRE BASIN |  |
|---|----------------|-----------------------------|--------------------------|--|
|   | CODE:          | LITE: GLLFAT0900WKC         | PRO: GLPFAT0900WKC       |  |
|   | MOUNTING:      | FLOOR MOUNT                 |                          |  |
|   | SIZE:          | 900W X 500D X 900H          |                          |  |
|   | CONFIGURATION: | ALL DRAWER                  |                          |  |
| ı | VERSION: 01    | DΔTF: 24/08/22              |                          |  |

ALL DIMENSIONS ARE NOMINAL AND SUBJECT TO CHANGE.

DO NOT DRILL OR ROUGH IN UNTIL YOU HAVE RECEIVED AND MEASURED YOUR PRODUCT.

ALL DIMENSIONS ARE IN MILLIMETRES.

DO NOT MEASURE FROM DRAWING.