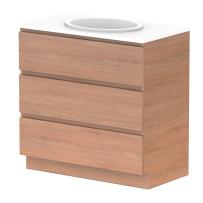

|   | PRODUCT:       | GLACIER ALL DRAWER TRIO 900 | FLOOR MOUNT CENTRE BASIN |  |
|---|----------------|-----------------------------|--------------------------|--|
|   | CODE:          | LITE: GLLFAT0900WKC         | PRO: GLPFAT0900WKC       |  |
|   | MOUNTING:      | FLOOR MOUNT                 |                          |  |
|   | SIZE:          | 900W X 500D X 900H          |                          |  |
|   | CONFIGURATION: | ALL DRAWER                  |                          |  |
| ı | VERSION: 01    | DΔTF: 24/08/22              |                          |  |