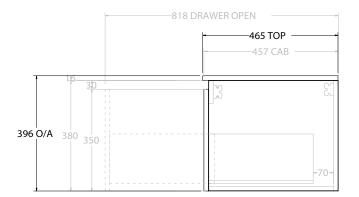

| Adp | PRODUCT:       | GLACIER ALL DRAWER SLIM 900 WALL HUNG OFFSET BASIN | TOP:            | CERAMIC GLACIER 900 | NOTES:                                                                                                 |
|-----|----------------|----------------------------------------------------|-----------------|---------------------|--------------------------------------------------------------------------------------------------------|
|     | CODE:          | LITE: GLLFAS0900WHLCE PRO: GLPFAS0900WHLCE         | BASIN POSITION: | OFFSET BASIN        | ALL DIMENSIONS ARE NOMINAL AND SUBJECT TO CHANGE.                                                      |
|     | MOUNTING:      | WALL HUNG                                          |                 |                     | DO NOT DRILL OR ROUGH IN UNTIL YOU HAVE RECEIVED AND MEASURED YOUR PRODUCT.                            |
|     | SIZE:          | 915W X 465D X 496H                                 |                 |                     | ALL DIMENSIONS ARE IN MILLIMETRES.                                                                     |
|     | CONFIGURATION: | ALL DRAWER                                         |                 |                     | DO NOT MEASURE FROM DRAWING.                                                                           |
|     | VERSION: 02    | DATE: 15/03/2023                                   | ]               |                     | *LEFT HAND OFFSET PICTURED, RIGHT HAND OFFSET IS SAME BUT MIRRORED (REPLACE CODE SUFFIX LCE, WITH RCE) |