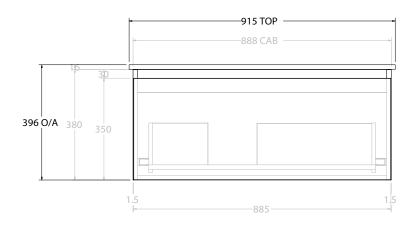

| Adp | PRODUCT:       | GLACIER ALL DRAWER SLIM 900 WALL HUNG OFFSET BASIN | TOP:            | CERAMIC GLACIER 900 | NOTES:                                                                                                 |
|-----|----------------|----------------------------------------------------|-----------------|---------------------|--------------------------------------------------------------------------------------------------------|
|     | CODE:          | LITE: GLLFAS0900WHLCE PRO: GLPFAS0900WHLCE         | BASIN POSITION: | OFFSET BASIN        | ALL DIMENSIONS ARE NOMINAL AND SUBJECT TO CHANGE.                                                      |
|     | MOUNTING:      | WALL HUNG                                          |                 |                     | DO NOT DRILL OR ROUGH IN UNTIL YOU HAVE RECEIVED AND MEASURED YOUR PRODUCT.                            |
|     | SIZE:          | 915W X 465D X 496H                                 |                 |                     | ALL DIMENSIONS ARE IN MILLIMETRES.                                                                     |
|     | CONFIGURATION: | ALL DRAWER                                         |                 |                     | DO NOT MEASURE FROM DRAWING.                                                                           |
|     | VERSION: 02    | DATE: 15/03/2023                                   | ]               |                     | *LEFT HAND OFFSET PICTURED, RIGHT HAND OFFSET IS SAME BUT MIRRORED (REPLACE CODE SUFFIX LCE, WITH RCE) |