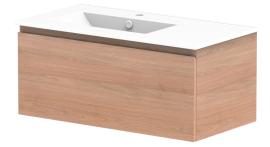

| Adp | PRODUCT:       | GLACIER ALL DRAWER SLIM 900 WALL HUNG OFFSET BASIN | TOP:            | CERAMIC GLACIER 900 | NOTES:                                                                                                 |
|-----|----------------|----------------------------------------------------|-----------------|---------------------|--------------------------------------------------------------------------------------------------------|
|     | CODE:          | LITE: GLLFAS0900WHLCE PRO: GLPFAS0900WHLCE         | BASIN POSITION: | OFFSET BASIN        | ALL DIMENSIONS ARE NOMINAL AND SUBJECT TO CHANGE.                                                      |
|     | MOUNTING:      | WALL HUNG                                          |                 |                     | DO NOT DRILL OR ROUGH IN UNTIL YOU HAVE RECEIVED AND MEASURED YOUR PRODUCT.                            |
|     | SIZE:          | 915W X 465D X 496H                                 |                 |                     | ALL DIMENSIONS ARE IN MILLIMETRES.                                                                     |
|     | CONFIGURATION: | ALL DRAWER                                         |                 |                     | DO NOT MEASURE FROM DRAWING.                                                                           |
|     | VERSION: 02    | DATE: 15/03/2023                                   | ]               |                     | *LEFT HAND OFFSET PICTURED, RIGHT HAND OFFSET IS SAME BUT MIRRORED (REPLACE CODE SUFFIX LCE, WITH RCE) |