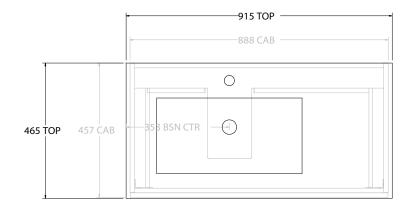

| Adp | PRODUCT:       | GLACIER ALL DRAWER SLIM 900 WALL HUNG OFFSET BASIN | TOP:            | CERAMIC GLACIER 900 | NOTES:                                                                                                 |
|-----|----------------|----------------------------------------------------|-----------------|---------------------|--------------------------------------------------------------------------------------------------------|
|     | CODE:          | LITE: GLLFAS0900WHLCE PRO: GLPFAS0900WHLCE         | BASIN POSITION: | OFFSET BASIN        | ALL DIMENSIONS ARE NOMINAL AND SUBJECT TO CHANGE.                                                      |
|     | MOUNTING:      | WALL HUNG                                          |                 |                     | DO NOT DRILL OR ROUGH IN UNTIL YOU HAVE RECEIVED AND MEASURED YOUR PRODUCT.                            |
|     | SIZE:          | 915W X 465D X 496H                                 |                 |                     | ALL DIMENSIONS ARE IN MILLIMETRES.                                                                     |
|     | CONFIGURATION: | ALL DRAWER                                         |                 |                     | DO NOT MEASURE FROM DRAWING.                                                                           |
|     | VERSION: 02    | DATE: 15/03/2023                                   | ]               |                     | *LEFT HAND OFFSET PICTURED, RIGHT HAND OFFSET IS SAME BUT MIRRORED (REPLACE CODE SUFFIX LCE, WITH RCE) |