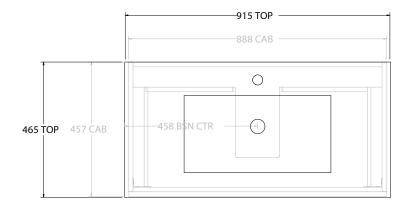

| PRODUCT:         GLACIER ALL DRAWER SLIM 900 WALL HUNG CENTRE BASIN           CODE:         LITE: GLLFAS0900WHCCE         PRO: GLPFAS0900WHCCE           MOUNTING:         WALL HUNG           SIZE:         915W X 465D X 496H           CONFIGURATION:         ALL DRAWER           VERSION:         02         DATE: 15/03/2023 |   |                |                                                    |
|------------------------------------------------------------------------------------------------------------------------------------------------------------------------------------------------------------------------------------------------------------------------------------------------------------------------------------|---|----------------|----------------------------------------------------|
| MOUNTING: WALL HUNG SIZE: 915W X 465D X 496H CONFIGURATION: ALL DRAWER                                                                                                                                                                                                                                                             |   | PRODUCT:       | GLACIER ALL DRAWER SLIM 900 WALL HUNG CENTRE BASIN |
| SIZE: 915W X 465D X 496H CONFIGURATION: ALL DRAWER                                                                                                                                                                                                                                                                                 |   | CODE:          | LITE: GLLFAS0900WHCCE PRO: GLPFAS0900WHCCE         |
| CONFIGURATION: ALL DRAWER                                                                                                                                                                                                                                                                                                          |   | MOUNTING:      | WALL HUNG                                          |
|                                                                                                                                                                                                                                                                                                                                    |   | SIZE:          | 915W X 465D X 496H                                 |
| VERSION: 02 DATE: 15/03/2023                                                                                                                                                                                                                                                                                                       | Г | CONFIGURATION: | ALL DRAWER                                         |
|                                                                                                                                                                                                                                                                                                                                    |   | VERSION: 02    | DATE: 15/03/2023                                   |

| TOP:            | CERAMIC GLACIER 900 |  |
|-----------------|---------------------|--|
| BASIN POSITION: | CENTRE BASIN        |  |
|                 |                     |  |
|                 |                     |  |
|                 |                     |  |
|                 |                     |  |

NOTES:

ALL DIMENSIONS ARE NOMINAL AND SUBJECT TO CHANGE.

DO NOT DRILL OR ROUGH IN UNTIL YOU HAVE RECEIVED AND MEASURED YOUR PRODUCT.

ALL DIMENSIONS ARE IN MILLIMETRES.

DO NOT MEASURE FROM DRAWING.