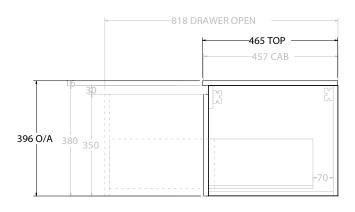

| PRODUCT:         GLACIER ALL DRAWER SLIM 900 WALL HUNG CENTRE BASIN           CODE:         LITE: GLLFAS0900WHCCE         PRO: GLPFAS0900WHCCE           MOUNTING:         WALL HUNG           SIZE:         915W X 465D X 496H           CONFIGURATION:         ALL DRAWER           VERSION:         02         DATE: 15/03/2023 |   |                |                                                    |
|------------------------------------------------------------------------------------------------------------------------------------------------------------------------------------------------------------------------------------------------------------------------------------------------------------------------------------|---|----------------|----------------------------------------------------|
| MOUNTING: WALL HUNG SIZE: 915W X 465D X 496H CONFIGURATION: ALL DRAWER                                                                                                                                                                                                                                                             |   | PRODUCT:       | GLACIER ALL DRAWER SLIM 900 WALL HUNG CENTRE BASIN |
| SIZE: 915W X 465D X 496H CONFIGURATION: ALL DRAWER                                                                                                                                                                                                                                                                                 |   | CODE:          | LITE: GLLFAS0900WHCCE PRO: GLPFAS0900WHCCE         |
| CONFIGURATION: ALL DRAWER                                                                                                                                                                                                                                                                                                          |   | MOUNTING:      | WALL HUNG                                          |
|                                                                                                                                                                                                                                                                                                                                    |   | SIZE:          | 915W X 465D X 496H                                 |
| VERSION: 02 DATE: 15/03/2023                                                                                                                                                                                                                                                                                                       | Г | CONFIGURATION: | ALL DRAWER                                         |
|                                                                                                                                                                                                                                                                                                                                    |   | VERSION: 02    | DATE: 15/03/2023                                   |

NOTES:

ALL DIMENSIONS ARE NOMINAL AND SUBJECT TO CHANGE.

DO NOT DRILL OR ROUGH IN UNTIL YOU HAVE RECEIVED AND MEASURED YOUR PRODUCT.

ALL DIMENSIONS ARE IN MILLIMETRES.

DO NOT MEASURE FROM DRAWING.