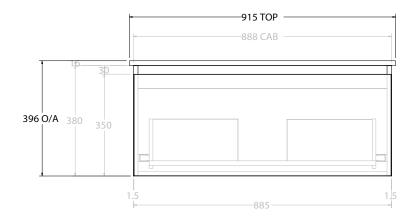

| PRODUCT:         GLACIER ALL DRAWER SLIM 900 WALL HUNG CENTRE BASIN           CODE:         LITE: GLLFAS0900WHCCE         PRO: GLPFAS0900WHCCE           MOUNTING:         WALL HUNG           SIZE:         915W X 465D X 496H           CONFIGURATION:         ALL DRAWER           VERSION:         02         DATE: 15/03/2023 |   |                |                                                    |
|------------------------------------------------------------------------------------------------------------------------------------------------------------------------------------------------------------------------------------------------------------------------------------------------------------------------------------|---|----------------|----------------------------------------------------|
| MOUNTING: WALL HUNG SIZE: 915W X 465D X 496H CONFIGURATION: ALL DRAWER                                                                                                                                                                                                                                                             |   | PRODUCT:       | GLACIER ALL DRAWER SLIM 900 WALL HUNG CENTRE BASIN |
| SIZE: 915W X 465D X 496H CONFIGURATION: ALL DRAWER                                                                                                                                                                                                                                                                                 |   | CODE:          | LITE: GLLFAS0900WHCCE PRO: GLPFAS0900WHCCE         |
| CONFIGURATION: ALL DRAWER                                                                                                                                                                                                                                                                                                          |   | MOUNTING:      | WALL HUNG                                          |
|                                                                                                                                                                                                                                                                                                                                    |   | SIZE:          | 915W X 465D X 496H                                 |
| VERSION: 02 DATE: 15/03/2023                                                                                                                                                                                                                                                                                                       | Г | CONFIGURATION: | ALL DRAWER                                         |
|                                                                                                                                                                                                                                                                                                                                    |   | VERSION: 02    | DATE: 15/03/2023                                   |

NOTES:

ALL DIMENSIONS ARE NOMINAL AND SUBJECT TO CHANGE.

DO NOT DRILL OR ROUGH IN UNTIL YOU HAVE RECEIVED AND MEASURED YOUR PRODUCT.

ALL DIMENSIONS ARE IN MILLIMETRES.

DO NOT MEASURE FROM DRAWING.