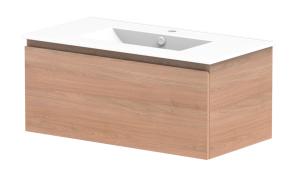

| PRODUCT:         GLACIER ALL DRAWER SLIM 900 WALL HUNG CENTRE BASIN           CODE:         LITE: GLLFAS0900WHCCE         PRO: GLPFAS0900WHCCE           MOUNTING:         WALL HUNG           SIZE:         915W X 465D X 496H           CONFIGURATION:         ALL DRAWER           VERSION:         02         DATE: 15/03/2023 |   |                |                                                    |
|------------------------------------------------------------------------------------------------------------------------------------------------------------------------------------------------------------------------------------------------------------------------------------------------------------------------------------|---|----------------|----------------------------------------------------|
| MOUNTING: WALL HUNG SIZE: 915W X 465D X 496H CONFIGURATION: ALL DRAWER                                                                                                                                                                                                                                                             |   | PRODUCT:       | GLACIER ALL DRAWER SLIM 900 WALL HUNG CENTRE BASIN |
| SIZE: 915W X 465D X 496H CONFIGURATION: ALL DRAWER                                                                                                                                                                                                                                                                                 |   | CODE:          | LITE: GLLFAS0900WHCCE PRO: GLPFAS0900WHCCE         |
| CONFIGURATION: ALL DRAWER                                                                                                                                                                                                                                                                                                          |   | MOUNTING:      | WALL HUNG                                          |
|                                                                                                                                                                                                                                                                                                                                    |   | SIZE:          | 915W X 465D X 496H                                 |
| VERSION: 02 DATE: 15/03/2023                                                                                                                                                                                                                                                                                                       | Г | CONFIGURATION: | ALL DRAWER                                         |
|                                                                                                                                                                                                                                                                                                                                    |   | VERSION: 02    | DATE: 15/03/2023                                   |

| TOP:            | CERAMIC GLACIER 900 |  |
|-----------------|---------------------|--|
| BASIN POSITION: | CENTRE BASIN        |  |
|                 |                     |  |
|                 |                     |  |
|                 |                     |  |
|                 |                     |  |