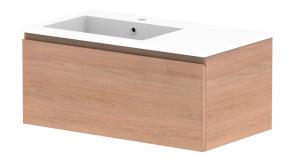

| PRODUCT:       | GLACIER ALL DRAWER SLIM 900 WALL HUNG OFFSET BASIN |
|----------------|----------------------------------------------------|
| CODE:          | LITE: GLLFAS0900WHLCM* PRO: GLPFAS0900WHLCM*       |
| MOUNTING:      | WALL HUNG                                          |
| SIZE:          | 900W X 500D X 395H                                 |
| CONFIGURATION: | ALL DRAWER                                         |
| VERSION: 01    | DATE: 22/08/22                                     |

|   | TOP:            | CAST MARBLE LAURETTA 900 |
|---|-----------------|--------------------------|
| П | BASIN POSITION: | OFFSET BASIN             |
| П |                 |                          |
| П |                 |                          |
| П |                 |                          |
| П |                 |                          |