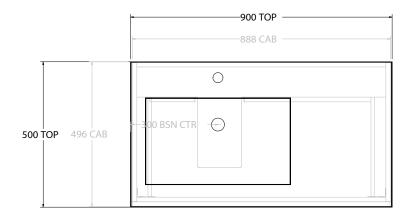

| PRODUCT:       | GLACIER ALL DRAWER SLIM 900 WALL HUNG OFFSET BASIN |
|----------------|----------------------------------------------------|
| CODE:          | LITE: GLLFAS0900WHLCM* PRO: GLPFAS0900WHLCM*       |
| MOUNTING:      | WALL HUNG                                          |
| SIZE:          | 900W X 500D X 395H                                 |
| CONFIGURATION: | ALL DRAWER                                         |
| VERSION: 01    | DATE: 22/08/22                                     |

|   | TOP:            | CAST MARBLE LAURETTA 900 |
|---|-----------------|--------------------------|
| П | BASIN POSITION: | OFFSET BASIN             |
| П |                 |                          |
| П |                 |                          |
| П |                 |                          |
| П |                 |                          |

NOTES:

ALL DIMENSIONS ARE NOMINAL AND SUBJECT TO CHANGE.
DO NOT DRILL OR ROUGH IN UNTIL YOU HAVE RECEIVED AND MEASURED YOUR PRODUCT.
ALL DIMENSIONS ARE IN MILLIMETRES.
DO NOT MEASURE FROM DRAWING.

\*LEFT HAND OFFSET PICTURED, RIGHT HAND OFFSET IS SAME BUT MIRRORED (REPLACE CODE SUFFIX LCM, WITH RCM)