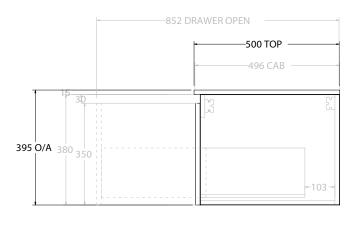

| PRODUCT:       | GLACIER ALL DRAWER SLIM 900 WALL HUNG OFFSET BASIN |
|----------------|----------------------------------------------------|
| CODE:          | LITE: GLLFAS0900WHLCM* PRO: GLPFAS0900WHLCM*       |
| MOUNTING:      | WALL HUNG                                          |
| SIZE:          | 900W X 500D X 395H                                 |
| CONFIGURATION: | ALL DRAWER                                         |
| VERSION: 01    | DATE: 22/08/22                                     |

|   | TOP:            | CAST MARBLE LAURETTA 900 |
|---|-----------------|--------------------------|
| П | BASIN POSITION: | OFFSET BASIN             |
| П |                 |                          |
| П |                 |                          |
| П |                 |                          |
| П |                 |                          |

NOTES:

ALL DIMENSIONS ARE NOMINAL AND SUBJECT TO CHANGE.
DO NOT DRILL OR ROUGH IN UNTIL YOU HAVE RECEIVED AND MEASURED YOUR PRODUCT.
ALL DIMENSIONS ARE IN MILLIMETRES.
DO NOT MEASURE FROM DRAWING.

\*LEFT HAND OFFSET PICTURED, RIGHT HAND OFFSET IS SAME BUT MIRRORED (REPLACE CODE SUFFIX LCM, WITH RCM)