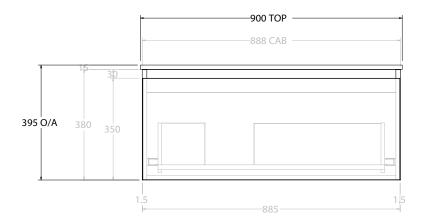

| PRODUCT:       | GLACIER ALL DRAWER SLIM 900 WALL HUNG OFFSET BASIN |
|----------------|----------------------------------------------------|
| CODE:          | LITE: GLLFAS0900WHLCM* PRO: GLPFAS0900WHLCM*       |
| MOUNTING:      | WALL HUNG                                          |
| SIZE:          | 900W X 500D X 395H                                 |
| CONFIGURATION: | ALL DRAWER                                         |
| VERSION: 01    | DATE: 22/08/22                                     |

|   | TOP:            | CAST MARBLE LAURETTA 900 |
|---|-----------------|--------------------------|
| П | BASIN POSITION: | OFFSET BASIN             |
| П |                 |                          |
| П |                 |                          |
| П |                 |                          |
| П |                 |                          |

NOTES:

ALL DIMENSIONS ARE NOMINAL AND SUBJECT TO CHANGE.
DO NOT DRILL OR ROUGH IN UNTIL YOU HAVE RECEIVED AND MEASURED YOUR PRODUCT.
ALL DIMENSIONS ARE IN MILLIMETRES.
DO NOT MEASURE FROM DRAWING.

\*LEFT HAND OFFSET PICTURED, RIGHT HAND OFFSET IS SAME BUT MIRRORED (REPLACE CODE SUFFIX LCM, WITH RCM)