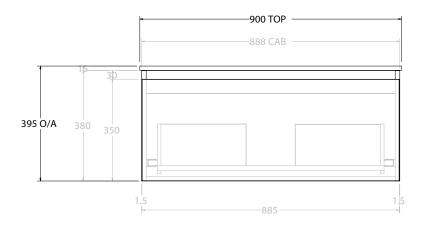

| PRODUCT:       | GLACIER ALL DRAWER SLIM 900 WALL HUNG CENTRE BASIN |                      |  |
|----------------|----------------------------------------------------|----------------------|--|
| CODE:          | LITE: GLLFAS0900WHCCM                              | PRO: GLPFAS0900WHCCM |  |
| MOUNTING:      | WALL HUNG                                          |                      |  |
| SIZE:          | 900W X 500D X 395H                                 |                      |  |
| CONFIGURATION: | ALL DRAWER                                         |                      |  |
| VERSION: 01    | DATE: 22/08/22                                     |                      |  |

NOTES:

ALL DIMENSIONS ARE NOMINAL AND SUBJECT TO CHANGE.

DO NOT DRILL OR ROUGH IN UNTIL YOU HAVE RECEIVED AND MEASURED YOUR PRODUCT.

ALL DIMENSIONS ARE IN MILLIMETRES.

DO NOT MEASURE FROM DRAWING.