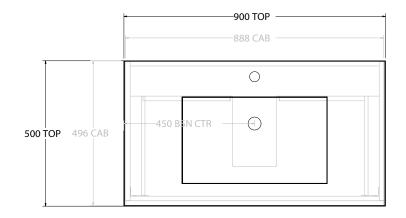

| PRODUCT:       | GLACIER ALL DRAWER SLIM 900 WALL HUNG CENTRE BASIN |                      |  |
|----------------|----------------------------------------------------|----------------------|--|
| CODE:          | LITE: GLLFAS0900WHCCM                              | PRO: GLPFAS0900WHCCM |  |
| MOUNTING:      | WALL HUNG                                          |                      |  |
| SIZE:          | 900W X 500D X 395H                                 |                      |  |
| CONFIGURATION: | ALL DRAWER                                         |                      |  |
| VERSION: 01    | DATE: 22/08/22                                     |                      |  |

|    | TOP:            | CAST MARBLE LAURETTA 900 |   |
|----|-----------------|--------------------------|---|
| 1  | BASIN POSITION: | CENTRE BASIN             | Г |
|    |                 |                          |   |
| 11 |                 |                          |   |
| 11 |                 |                          |   |

NOTES:

ALL DIMENSIONS ARE NOMINAL AND SUBJECT TO CHANGE.

DO NOT DRILL OR ROUGH IN UNTIL YOU HAVE RECEIVED AND MEASURED YOUR PRODUCT.

ALL DIMENSIONS ARE IN MILLIMETRES.

DO NOT MEASURE FROM DRAWING.