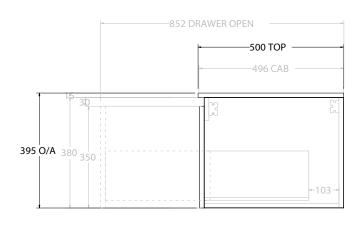

| PRODUCT:       | GLACIER ALL DRAWER SLIM 900 WALL HUNG CENTRE BASIN |                      |  |
|----------------|----------------------------------------------------|----------------------|--|
| CODE:          | LITE: GLLFAS0900WHCCM                              | PRO: GLPFAS0900WHCCM |  |
| MOUNTING:      | WALL HUNG                                          |                      |  |
| SIZE:          | 900W X 500D X 395H                                 |                      |  |
| CONFIGURATION: | ALL DRAWER                                         |                      |  |
| VERSION: 01    | DATE: 22/08/22                                     |                      |  |

NOTES:

ALL DIMENSIONS ARE NOMINAL AND SUBJECT TO CHANGE.

DO NOT DRILL OR ROUGH IN UNTIL YOU HAVE RECEIVED AND MEASURED YOUR PRODUCT.

ALL DIMENSIONS ARE IN MILLIMETRES.

DO NOT MEASURE FROM DRAWING.