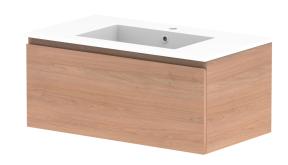

| PRODUCT:       | GLACIER ALL DRAWER SLIM 900 WALL HUNG CENTRE BASIN |                      |  |
|----------------|----------------------------------------------------|----------------------|--|
| CODE:          | LITE: GLLFAS0900WHCCM                              | PRO: GLPFAS0900WHCCM |  |
| MOUNTING:      | WALL HUNG                                          |                      |  |
| SIZE:          | 900W X 500D X 395H                                 |                      |  |
| CONFIGURATION: | ALL DRAWER                                         |                      |  |
| VERSION: 01    | DATE: 22/08/22                                     |                      |  |

|    | TOP:            | CAST MARBLE LAURETTA 900 |   |
|----|-----------------|--------------------------|---|
| 1  | BASIN POSITION: | CENTRE BASIN             | Г |
|    |                 |                          |   |
| 11 |                 |                          |   |
| 11 |                 |                          |   |