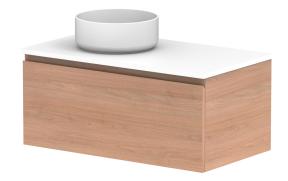

| Adp | PRODUCT:       | GLACIER ALL DRAWER SLIM 900 WALL HUNG OFFSET BASIN | TOP: BENCHTOP                                                               | NOTES:                                                                                             |
|-----|----------------|----------------------------------------------------|-----------------------------------------------------------------------------|----------------------------------------------------------------------------------------------------|
|     | CODE:          | LITE: GLLFAS0900WHL* PRO: GLPFAS0900WHL*           | BASIN POSITION: OFFSET BASIN                                                | ALL DIMENSIONS ARE NOMINAL AND SUBJECT TO CHANGE.                                                  |
|     | MOUNTING:      | WALL HUNG                                          | FOR TOP OPTIONS PLEASE ADD ONE OF THE FOLLOWING TO THE END OF PRODUCT CODE: | DO NOT DRILL OR ROUGH IN UNTIL YOU HAVE RECEIVED AND MEASURED YOUR PRODUCT.                        |
|     | SIZE:          | 900W X 500D X 400H                                 | CHERRY PIE = CP                                                             | ALL DIMENSIONS ARE IN MILLIMETRES.                                                                 |
|     | CONFIGURATION: | ALL DRAWER                                         | FRIDAY = FR                                                                 | DO NOT MEASURE FROM DRAWING.                                                                       |
|     | VERSION: 01    | DATE: 22/08/22                                     | CAESARSTONE = CS                                                            | *LEFT HAND OFFSET PICTURED, RIGHT HAND OFFSET IS SAME BUT MIRRORED (REPLACE CODE SUFFIX L, WITH R) |