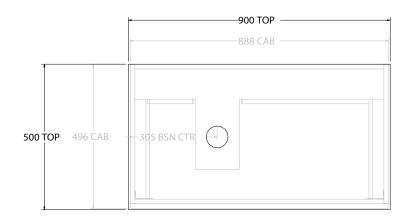

| Adp | PRODUCT:       | GLACIER ALL DRAWER SLIM 900 WALL HUNG OFFSET BASIN | TOP: BENCHTOP                                                               | NOTES:                                                                                             |
|-----|----------------|----------------------------------------------------|-----------------------------------------------------------------------------|----------------------------------------------------------------------------------------------------|
|     | CODE:          | LITE: GLLFAS0900WHL* PRO: GLPFAS0900WHL*           | BASIN POSITION: OFFSET BASIN                                                | ALL DIMENSIONS ARE NOMINAL AND SUBJECT TO CHANGE.                                                  |
|     | MOUNTING:      | WALL HUNG                                          | FOR TOP OPTIONS PLEASE ADD ONE OF THE FOLLOWING TO THE END OF PRODUCT CODE: | DO NOT DRILL OR ROUGH IN UNTIL YOU HAVE RECEIVED AND MEASURED YOUR PRODUCT.                        |
|     | SIZE:          | 900W X 500D X 400H                                 | CHERRY PIE = CP                                                             | ALL DIMENSIONS ARE IN MILLIMETRES.                                                                 |
|     | CONFIGURATION: | ALL DRAWER                                         | FRIDAY = FR                                                                 | DO NOT MEASURE FROM DRAWING.                                                                       |
|     | VERSION: 01    | DATE: 22/08/22                                     | CAESARSTONE = CS                                                            | *LEFT HAND OFFSET PICTURED, RIGHT HAND OFFSET IS SAME BUT MIRRORED (REPLACE CODE SUFFIX L, WITH R) |