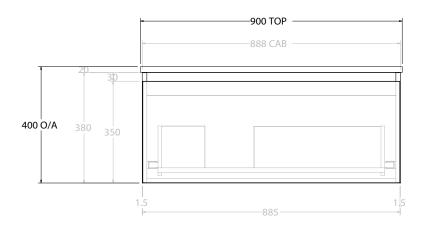

| Adp | PRODUCT:       | GLACIER ALL DRAWER SLIM 900 WALL HUNG OFFSET BASIN | TOP: BENCHTOP                                                               | NOTES:                                                                                             |
|-----|----------------|----------------------------------------------------|-----------------------------------------------------------------------------|----------------------------------------------------------------------------------------------------|
|     | CODE:          | LITE: GLLFAS0900WHL* PRO: GLPFAS0900WHL*           | BASIN POSITION: OFFSET BASIN                                                | ALL DIMENSIONS ARE NOMINAL AND SUBJECT TO CHANGE.                                                  |
|     | MOUNTING:      | WALL HUNG                                          | FOR TOP OPTIONS PLEASE ADD ONE OF THE FOLLOWING TO THE END OF PRODUCT CODE: | DO NOT DRILL OR ROUGH IN UNTIL YOU HAVE RECEIVED AND MEASURED YOUR PRODUCT.                        |
|     | SIZE:          | 900W X 500D X 400H                                 | CHERRY PIE = CP                                                             | ALL DIMENSIONS ARE IN MILLIMETRES.                                                                 |
|     | CONFIGURATION: | ALL DRAWER                                         | FRIDAY = FR                                                                 | DO NOT MEASURE FROM DRAWING.                                                                       |
|     | VERSION: 01    | DATE: 22/08/22                                     | CAESARSTONE = CS                                                            | *LEFT HAND OFFSET PICTURED, RIGHT HAND OFFSET IS SAME BUT MIRRORED (REPLACE CODE SUFFIX L, WITH R) |