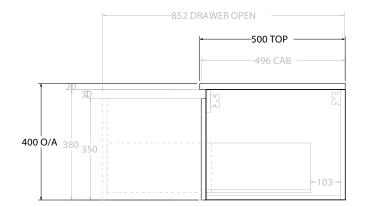

| Adp | PRODUCT:       | GLACIER ALL DRAWER SLIM 900 WALL HUNG OFFSET BASIN | TOP: BENCHTOP                                                               | NOTES:                                                                                             |
|-----|----------------|----------------------------------------------------|-----------------------------------------------------------------------------|----------------------------------------------------------------------------------------------------|
|     | CODE:          | LITE: GLLFAS0900WHL* PRO: GLPFAS0900WHL*           | BASIN POSITION: OFFSET BASIN                                                | ALL DIMENSIONS ARE NOMINAL AND SUBJECT TO CHANGE.                                                  |
|     | MOUNTING:      | WALL HUNG                                          | FOR TOP OPTIONS PLEASE ADD ONE OF THE FOLLOWING TO THE END OF PRODUCT CODE: | DO NOT DRILL OR ROUGH IN UNTIL YOU HAVE RECEIVED AND MEASURED YOUR PRODUCT.                        |
|     | SIZE:          | 900W X 500D X 400H                                 | CHERRY PIE = CP                                                             | ALL DIMENSIONS ARE IN MILLIMETRES.                                                                 |
|     | CONFIGURATION: | ALL DRAWER                                         | FRIDAY = FR                                                                 | DO NOT MEASURE FROM DRAWING.                                                                       |
|     | VERSION: 01    | DATE: 22/08/22                                     | CAESARSTONE = CS                                                            | *LEFT HAND OFFSET PICTURED, RIGHT HAND OFFSET IS SAME BUT MIRRORED (REPLACE CODE SUFFIX L, WITH R) |