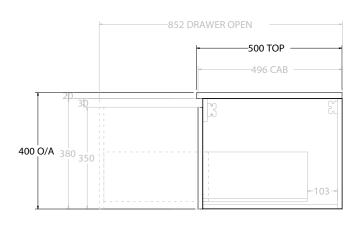

| PRODUCT:       | GLACIER ALL DRAWER SLIM 900 WALL HUNG CENTRE BASIN |                    |  |
|----------------|----------------------------------------------------|--------------------|--|
| CODE:          | LITE: GLLFAS0900WHC                                | PRO: GLPFAS0900WHC |  |
| MOUNTING:      | WALL HUNG                                          |                    |  |
| SIZE:          | 900W X 500D X 400H                                 |                    |  |
| CONFIGURATION: | ALL DRAWER                                         |                    |  |
| VERSION: 01    | DATE: 22/08/22                                     |                    |  |

NOTES:

ALL DIMENSIONS ARE NOMINAL AND SUBJECT TO CHANGE.

DO NOT DRILL OR ROUGH IN UNTIL YOU HAVE RECEIVED AND MEASURED YOUR PRODUCT.

ALL DIMENSIONS ARE IN MILLIMETRES.

DO NOT MEASURE FROM DRAWING.