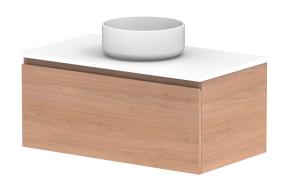

| PRODUCT:       | GLACIER ALL DRAWER SLIM 900 WALL HUNG CENTRE BASIN |                    |  |
|----------------|----------------------------------------------------|--------------------|--|
| CODE:          | LITE: GLLFAS0900WHC                                | PRO: GLPFAS0900WHC |  |
| MOUNTING:      | WALL HUNG                                          |                    |  |
| SIZE:          | 900W X 500D X 400H                                 |                    |  |
| CONFIGURATION: | ALL DRAWER                                         |                    |  |
| VERSION: 01    | DATE: 22/08/22                                     |                    |  |

| TOP:                                                                        | BENCHTOP     |  |
|-----------------------------------------------------------------------------|--------------|--|
| BASIN POSITION:                                                             | CENTRE BASIN |  |
| FOR TOP OPTIONS PLEASE ADD ONE OF THE FOLLOWING TO THE END OF PRODUCT CODE: |              |  |
| CHERRY PIE = CP                                                             |              |  |
| FRIDAY = FR                                                                 |              |  |
| CAFSARSTONF = CS                                                            |              |  |