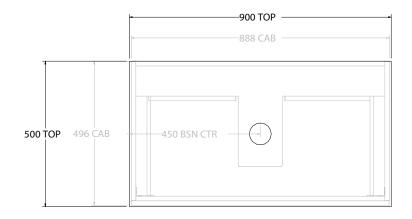

| PRODUCT:       | GLACIER ALL DRAWER SLIM 900 WALL HUNG CENTRE BASIN |                    |  |
|----------------|----------------------------------------------------|--------------------|--|
| CODE:          | LITE: GLLFAS0900WHC                                | PRO: GLPFAS0900WHC |  |
| MOUNTING:      | WALL HUNG                                          |                    |  |
| SIZE:          | 900W X 500D X 400H                                 |                    |  |
| CONFIGURATION: | ALL DRAWER                                         |                    |  |
| VERSION: 01    | DATE: 22/08/22                                     |                    |  |

| TOP:                                                                        | BENCHTOP     |  |
|-----------------------------------------------------------------------------|--------------|--|
| BASIN POSITION:                                                             | CENTRE BASIN |  |
| FOR TOP OPTIONS PLEASE ADD ONE OF THE FOLLOWING TO THE END OF PRODUCT CODE: |              |  |
| CHERRY PIE = CP                                                             |              |  |
| FRIDAY = FR                                                                 |              |  |
| CAFSARSTONF = CS                                                            |              |  |

NOTES:

ALL DIMENSIONS ARE NOMINAL AND SUBJECT TO CHANGE.

DO NOT DRILL OR ROUGH IN UNTIL YOU HAVE RECEIVED AND MEASURED YOUR PRODUCT.

ALL DIMENSIONS ARE IN MILLIMETRES.

DO NOT MEASURE FROM DRAWING.