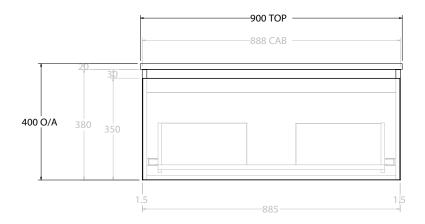

| PRODUCT:       | GLACIER ALL DRAWER SLIM 900 WALL HUNG CENTRE BASIN |                    |  |
|----------------|----------------------------------------------------|--------------------|--|
| CODE:          | LITE: GLLFAS0900WHC                                | PRO: GLPFAS0900WHC |  |
| MOUNTING:      | WALL HUNG                                          |                    |  |
| SIZE:          | 900W X 500D X 400H                                 |                    |  |
| CONFIGURATION: | ALL DRAWER                                         |                    |  |
| VERSION: 01    | DATE: 22/08/22                                     |                    |  |

NOTES:

ALL DIMENSIONS ARE NOMINAL AND SUBJECT TO CHANGE.

DO NOT DRILL OR ROUGH IN UNTIL YOU HAVE RECEIVED AND MEASURED YOUR PRODUCT.

ALL DIMENSIONS ARE IN MILLIMETRES.

DO NOT MEASURE FROM DRAWING.