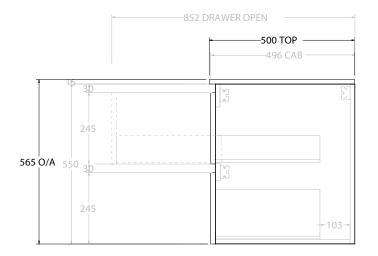

| Adp | PRODUCT:       | GLACIER ALL DRAWER TWIN 750 WALL HUNG CENTRE BASIN | TOP:            | CAST MARBLE LAURETTA 750     | NOTES:                                                                                                            |
|-----|----------------|----------------------------------------------------|-----------------|------------------------------|-------------------------------------------------------------------------------------------------------------------|
|     | CODE:          | LITE: GLLFAW0750WHCCM PRO: GLPFAW0750WHCCM         | BASIN POSITION: | CENTRE BASIN                 | ALL DIMENSIONS ARE NOMINAL AND SUBJECT TO CHANGE.                                                                 |
|     | MOUNTING:      | WALL HUNG                                          |                 |                              | DO NOT DRILL OR ROUGH IN UNTIL YOU HAVE RECEIVED AND MEASURED YOUR PRODUCT.<br>ALL DIMENSIONS ARE IN MILLIMETRES. |
|     | SIZE:          | 750W X 500D X 565H                                 |                 |                              |                                                                                                                   |
|     | CONFIGURATION: | ALL DRAWER                                         |                 | DO NOT MEASURE FROM DRAWING. |                                                                                                                   |
|     | VERSION: 01    | DATE: 24/08/22                                     |                 |                              |                                                                                                                   |