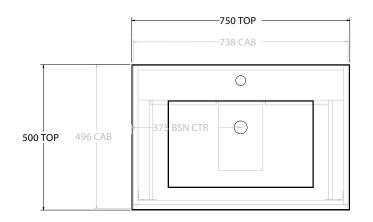

| Adp | PRODUCT:       | GLACIER ALL DRAWER TWIN 750 WALL HUNG CENTRE BASIN | TOP:            | CAST MARBLE LAURETTA 750     | NOTES:                                                                                                            |
|-----|----------------|----------------------------------------------------|-----------------|------------------------------|-------------------------------------------------------------------------------------------------------------------|
|     | CODE:          | LITE: GLLFAW0750WHCCM PRO: GLPFAW0750WHCCM         | BASIN POSITION: | CENTRE BASIN                 | ALL DIMENSIONS ARE NOMINAL AND SUBJECT TO CHANGE.                                                                 |
|     | MOUNTING:      | WALL HUNG                                          |                 |                              | DO NOT DRILL OR ROUGH IN UNTIL YOU HAVE RECEIVED AND MEASURED YOUR PRODUCT.<br>ALL DIMENSIONS ARE IN MILLIMETRES. |
|     | SIZE:          | 750W X 500D X 565H                                 |                 |                              |                                                                                                                   |
|     | CONFIGURATION: | ALL DRAWER                                         |                 | DO NOT MEASURE FROM DRAWING. |                                                                                                                   |
|     | VERSION: 01    | DATE: 24/08/22                                     |                 |                              |                                                                                                                   |