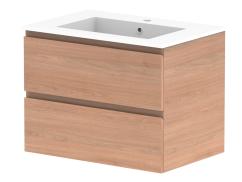

| Adp | PRODUCT:       | GLACIER ALL DRAWER TWIN 750 WALL HUNG CENTRE BASIN | TOP:            | CAST MARBLE LAURETTA 750     | NOTES:                                                                                                            |
|-----|----------------|----------------------------------------------------|-----------------|------------------------------|-------------------------------------------------------------------------------------------------------------------|
|     | CODE:          | LITE: GLLFAW0750WHCCM PRO: GLPFAW0750WHCCM         | BASIN POSITION: | CENTRE BASIN                 | ALL DIMENSIONS ARE NOMINAL AND SUBJECT TO CHANGE.                                                                 |
|     | MOUNTING:      | WALL HUNG                                          |                 |                              | DO NOT DRILL OR ROUGH IN UNTIL YOU HAVE RECEIVED AND MEASURED YOUR PRODUCT.<br>ALL DIMENSIONS ARE IN MILLIMETRES. |
|     | SIZE:          | 750W X 500D X 565H                                 |                 |                              |                                                                                                                   |
|     | CONFIGURATION: | ALL DRAWER                                         |                 | DO NOT MEASURE FROM DRAWING. |                                                                                                                   |
|     | VERSION: 01    | DATE: 24/08/22                                     |                 |                              |                                                                                                                   |