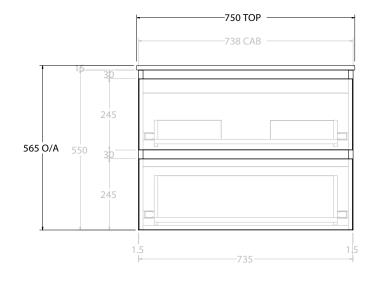

| Adp | PRODUCT:       | GLACIER ALL DRAWER TWIN 750 WALL HUNG CENTRE BASIN | TOP:            | CAST MARBLE LAURETTA 750     | NOTES:                                                                                                            |
|-----|----------------|----------------------------------------------------|-----------------|------------------------------|-------------------------------------------------------------------------------------------------------------------|
|     | CODE:          | LITE: GLLFAW0750WHCCM PRO: GLPFAW0750WHCCM         | BASIN POSITION: | CENTRE BASIN                 | ALL DIMENSIONS ARE NOMINAL AND SUBJECT TO CHANGE.                                                                 |
|     | MOUNTING:      | WALL HUNG                                          |                 |                              | DO NOT DRILL OR ROUGH IN UNTIL YOU HAVE RECEIVED AND MEASURED YOUR PRODUCT.<br>ALL DIMENSIONS ARE IN MILLIMETRES. |
|     | SIZE:          | 750W X 500D X 565H                                 |                 |                              |                                                                                                                   |
|     | CONFIGURATION: | ALL DRAWER                                         |                 | DO NOT MEASURE FROM DRAWING. |                                                                                                                   |
|     | VERSION: 01    | DATE: 24/08/22                                     |                 |                              |                                                                                                                   |