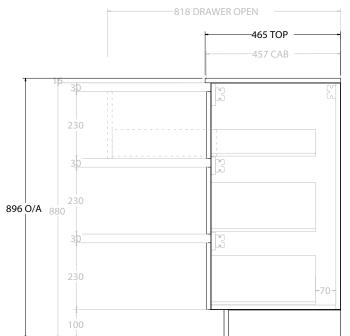

| dp | PRODUCT:       | GLACIER ALL DRAWER TRIO 750 FLOOR MOUNT OFFSET BASIN | TOP:            | CERAMIC GLACIER 750 | NOTES:                                                                                                 |
|----|----------------|------------------------------------------------------|-----------------|---------------------|--------------------------------------------------------------------------------------------------------|
|    | CODE:          | LITE: GLLFAT0750WKLCE* PRO: GLPFAT0750WKLCE*         | BASIN POSITION: | OFFSET BASIN        | ALL DIMENSIONS ARE NOMINAL AND SUBJECT TO CHANGE.                                                      |
|    | MOUNTING:      | FLOOR MOUNT                                          |                 |                     | DO NOT DRILL OR ROUGH IN UNTIL YOU HAVE RECEIVED AND MEASURED YOUR PRODUCT.                            |
|    | SIZE:          | 765W X 465D X 896H                                   |                 |                     | ALL DIMENSIONS ARE IN MILLIMETRES.                                                                     |
|    | CONFIGURATION: | ALL DRAWER                                           |                 |                     | DO NOT MEASURE FROM DRAWING.                                                                           |
|    | VERSION: 02    | DATE: 15/03/2023                                     |                 |                     | *LEFT HAND OFFSET PICTURED, RIGHT HAND OFFSET IS SAME BUT MIRRORED (REPLACE CODE SUFFIX LCE, WITH RCE) |