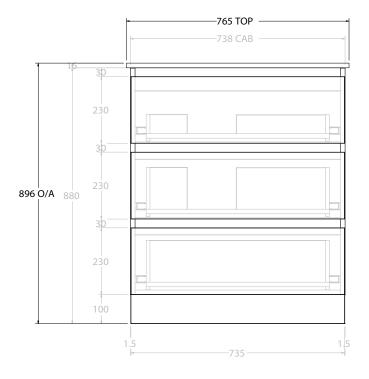

| dp | PRODUCT:       | GLACIER ALL DRAWER TRIO 750 FLOOR MOUNT OFFSET BASIN | TOP:            | CERAMIC GLACIER 750 | NOTES:                                                                                                 |
|----|----------------|------------------------------------------------------|-----------------|---------------------|--------------------------------------------------------------------------------------------------------|
|    | CODE:          | LITE: GLLFAT0750WKLCE* PRO: GLPFAT0750WKLCE*         | BASIN POSITION: | OFFSET BASIN        | ALL DIMENSIONS ARE NOMINAL AND SUBJECT TO CHANGE.                                                      |
|    | MOUNTING:      | FLOOR MOUNT                                          |                 |                     | DO NOT DRILL OR ROUGH IN UNTIL YOU HAVE RECEIVED AND MEASURED YOUR PRODUCT.                            |
|    | SIZE:          | 765W X 465D X 896H                                   |                 |                     | ALL DIMENSIONS ARE IN MILLIMETRES.                                                                     |
|    | CONFIGURATION: | ALL DRAWER                                           |                 |                     | DO NOT MEASURE FROM DRAWING.                                                                           |
|    | VERSION: 02    | DATE: 15/03/2023                                     |                 |                     | *LEFT HAND OFFSET PICTURED, RIGHT HAND OFFSET IS SAME BUT MIRRORED (REPLACE CODE SUFFIX LCE, WITH RCE) |