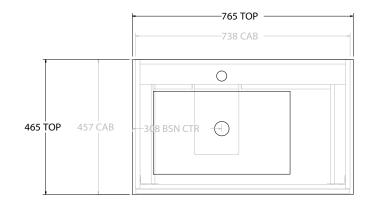

| dp | PRODUCT:       | GLACIER ALL DRAWER TRIO 750 FLOOR MOUNT OFFSET BASIN | TOP:            | CERAMIC GLACIER 750 | NOTES:                                                                                                 |
|----|----------------|------------------------------------------------------|-----------------|---------------------|--------------------------------------------------------------------------------------------------------|
|    | CODE:          | LITE: GLLFAT0750WKLCE* PRO: GLPFAT0750WKLCE*         | BASIN POSITION: | OFFSET BASIN        | ALL DIMENSIONS ARE NOMINAL AND SUBJECT TO CHANGE.                                                      |
|    | MOUNTING:      | FLOOR MOUNT                                          |                 |                     | DO NOT DRILL OR ROUGH IN UNTIL YOU HAVE RECEIVED AND MEASURED YOUR PRODUCT.                            |
|    | SIZE:          | 765W X 465D X 896H                                   |                 |                     | ALL DIMENSIONS ARE IN MILLIMETRES.                                                                     |
|    | CONFIGURATION: | ALL DRAWER                                           |                 |                     | DO NOT MEASURE FROM DRAWING.                                                                           |
|    | VERSION: 02    | DATE: 15/03/2023                                     |                 |                     | *LEFT HAND OFFSET PICTURED, RIGHT HAND OFFSET IS SAME BUT MIRRORED (REPLACE CODE SUFFIX LCE, WITH RCE) |