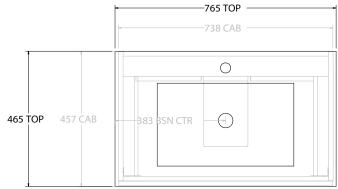

|     | PRODUCT:       | GLACIER ALL DRAWER TRIO 750 FLOOR MOUNT CENTRE BASIN | TOP:            | CERAMIC GLACIER 750 | NOTES:                                                                      |
|-----|----------------|------------------------------------------------------|-----------------|---------------------|-----------------------------------------------------------------------------|
| Adp | CODE:          | LITE: GLLFAT0750WKCCE PRO: GLPFAT0750WKCCE           | BASIN POSITION: | CENTRE BASIN        | ALL DIMENSIONS ARE NOMINAL AND SUBJECT TO CHANGE.                           |
|     | MOUNTING:      | FLOOR MOUNT                                          |                 |                     | DO NOT DRILL OR ROUGH IN UNTIL YOU HAVE RECEIVED AND MEASURED YOUR PRODUCT. |
|     | SIZE:          | 765W X 465D X 896H                                   |                 |                     | ALL DIMENSIONS ARE IN MILLIMETRES.                                          |
|     | CONFIGURATION: | ALL DRAWER                                           | ]               |                     | DO NOT MEASURE FROM DRAWING.                                                |
|     | VERSION: 02    | DATE: 15/03/2023                                     |                 |                     |                                                                             |