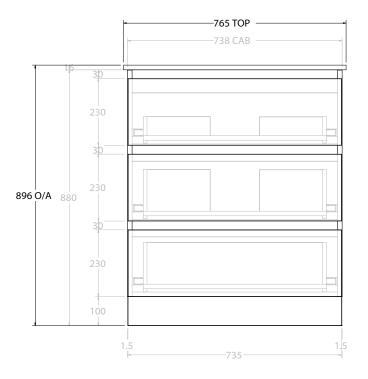

|     | PRODUCT:       | GLACIER ALL DRAWER TRIO 750 FLOOR MOUNT CENTRE BASIN | TOP:            | CERAMIC GLACIER 750 | NOTES:                                                                      |
|-----|----------------|------------------------------------------------------|-----------------|---------------------|-----------------------------------------------------------------------------|
| Adp | CODE:          | LITE: GLLFAT0750WKCCE PRO: GLPFAT0750WKCCE           | BASIN POSITION: | CENTRE BASIN        | ALL DIMENSIONS ARE NOMINAL AND SUBJECT TO CHANGE.                           |
|     | MOUNTING:      | FLOOR MOUNT                                          |                 |                     | DO NOT DRILL OR ROUGH IN UNTIL YOU HAVE RECEIVED AND MEASURED YOUR PRODUCT. |
|     | SIZE:          | 765W X 465D X 896H                                   |                 |                     | ALL DIMENSIONS ARE IN MILLIMETRES.                                          |
|     | CONFIGURATION: | ALL DRAWER                                           | ]               |                     | DO NOT MEASURE FROM DRAWING.                                                |
|     | VERSION: 02    | DATE: 15/03/2023                                     |                 |                     |                                                                             |