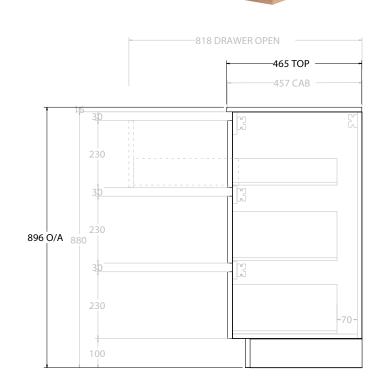

|     | PRODUCT:       | GLACIER ALL DRAWER TRIO 750 FLOOR MOUNT CENTRE BASIN | TOP:            | CERAMIC GLACIER 750 | NOTES:                                                                      |
|-----|----------------|------------------------------------------------------|-----------------|---------------------|-----------------------------------------------------------------------------|
| Adp | CODE:          | LITE: GLLFAT0750WKCCE PRO: GLPFAT0750WKCCE           | BASIN POSITION: | CENTRE BASIN        | ALL DIMENSIONS ARE NOMINAL AND SUBJECT TO CHANGE.                           |
|     | MOUNTING:      | FLOOR MOUNT                                          |                 |                     | DO NOT DRILL OR ROUGH IN UNTIL YOU HAVE RECEIVED AND MEASURED YOUR PRODUCT. |
|     | SIZE:          | 765W X 465D X 896H                                   |                 |                     | ALL DIMENSIONS ARE IN MILLIMETRES.                                          |
|     | CONFIGURATION: | ALL DRAWER                                           | ]               |                     | DO NOT MEASURE FROM DRAWING.                                                |
|     | VERSION: 02    | DATE: 15/03/2023                                     |                 |                     |                                                                             |