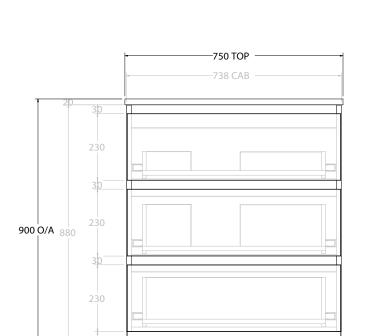

| PRODUCT:       | GLACIER ALL DRAWER TRIO 750 FLOOR MOUNT OFFSET BASIN |                     |  |
|----------------|------------------------------------------------------|---------------------|--|
| CODE:          | LITE: GLLFAT0750WKL*                                 | PRO: GLPFAT0750WKL* |  |
| MOUNTING:      | FLOOR MOUNT                                          |                     |  |
| SIZE:          | 750W X 500D X 900H                                   |                     |  |
| CONFIGURATION: | ALL DRAWER                                           |                     |  |
| VERSION: 01    | DATE: 24/08/22                                       |                     |  |

NOTES:

ALL DIMENSIONS ARE NOMINAL AND SUBJECT TO CHANGE.

DO NOT DRILL OR ROUGH IN UNTIL YOU HAVE RECEIVED AND MEASURED YOUR PRODUCT.

ALL DIMENSIONS ARE IN MILLIMETRES.

DO NOT MEASURE FROM DRAWING.

\*LEFT HAND OFFSET PICTURED, RIGHT HAND OFFSET IS SAME BUT MIRRORED (REPLACE CODE SUFFIX L, WITH R)