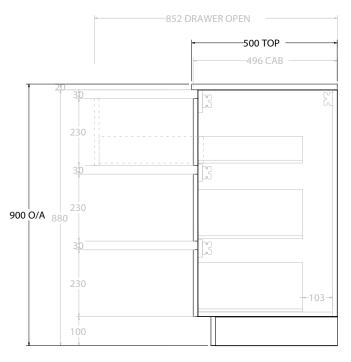

| PRODUCT:       | GLACIER ALL DRAWER TRIO 750 FLOOR MOUNT OFFSET BASIN |                     |  |
|----------------|------------------------------------------------------|---------------------|--|
| CODE:          | LITE: GLLFAT0750WKL*                                 | PRO: GLPFAT0750WKL* |  |
| MOUNTING:      | FLOOR MOUNT                                          |                     |  |
| SIZE:          | 750W X 500D X 900H                                   |                     |  |
| CONFIGURATION: | ALL DRAWER                                           |                     |  |
| VERSION: 01    | DATE: 24/08/22                                       |                     |  |

NOTES:

ALL DIMENSIONS ARE NOMINAL AND SUBJECT TO CHANGE.

DO NOT DRILL OR ROUGH IN UNTIL YOU HAVE RECEIVED AND MEASURED YOUR PRODUCT.

ALL DIMENSIONS ARE IN MILLIMETRES.

DO NOT MEASURE FROM DRAWING.

\*LEFT HAND OFFSET PICTURED, RIGHT HAND OFFSET IS SAME BUT MIRRORED (REPLACE CODE SUFFIX L, WITH R)