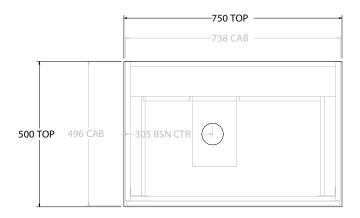

| PRODUCT:       | GLACIER ALL DRAWER TRIO 750 FLOOR MOUNT OFFSET BASIN |                     |  |
|----------------|------------------------------------------------------|---------------------|--|
| CODE:          | LITE: GLLFAT0750WKL*                                 | PRO: GLPFAT0750WKL* |  |
| MOUNTING:      | FLOOR MOUNT                                          |                     |  |
| SIZE:          | 750W X 500D X 900H                                   |                     |  |
| CONFIGURATION: | ALL DRAWER                                           |                     |  |
| VERSION: 01    | DATE: 24/08/22                                       |                     |  |

100

| TOP:                                                                        | BENCHTOP     |  |  |  |
|-----------------------------------------------------------------------------|--------------|--|--|--|
| BASIN POSITION:                                                             | OFFSET BASIN |  |  |  |
| FOR TOP OPTIONS PLEASE ADD ONE OF THE FOLLOWING TO THE END OF PRODUCT CODE: |              |  |  |  |
| CHERRY PIE = CP                                                             |              |  |  |  |
| FRIDAY = FR                                                                 |              |  |  |  |
| CAESARSTONE = CS                                                            |              |  |  |  |

NOTES:

ALL DIMENSIONS ARE NOMINAL AND SUBJECT TO CHANGE.

DO NOT DRILL OR ROUGH IN UNTIL YOU HAVE RECEIVED AND MEASURED YOUR PRODUCT.

ALL DIMENSIONS ARE IN MILLIMETRES.

DO NOT MEASURE FROM DRAWING.

\*LEFT HAND OFFSET PICTURED, RIGHT HAND OFFSET IS SAME BUT MIRRORED (REPLACE CODE SUFFIX L, WITH R)