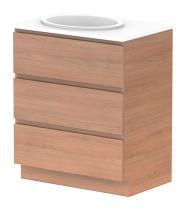

| PRODUCT:       | GLACIER ALL DRAWER TRIO 750 FLOOR MOUNT OFFSET BASIN |                     |  |
|----------------|------------------------------------------------------|---------------------|--|
| CODE:          | LITE: GLLFAT0750WKL*                                 | PRO: GLPFAT0750WKL* |  |
| MOUNTING:      | FLOOR MOUNT                                          |                     |  |
| SIZE:          | 750W X 500D X 900H                                   |                     |  |
| CONFIGURATION: | ALL DRAWER                                           |                     |  |
| VERSION: 01    | DATE: 24/08/22                                       |                     |  |