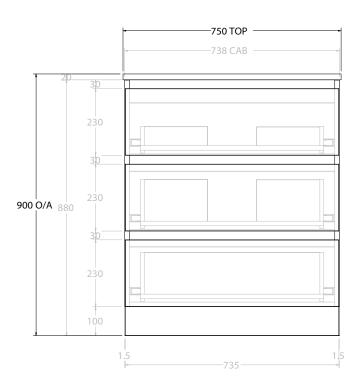

| PRODUCT:       | GLACIER ALL DRAWER TRIO 750 | FLOOR MOUNT CENTRE BASIN |  |
|----------------|-----------------------------|--------------------------|--|
| CODE:          | LITE: GLLFAT0750WKC         | PRO: GLPFAT0750WKC       |  |
| MOUNTING:      | FLOOR MOUNT                 |                          |  |
| SIZE:          | 750W X 500D X 900H          |                          |  |
| CONFIGURATION: | ALL DRAWER                  |                          |  |
| VERSION: 01    | DATE: 24/08/22              |                          |  |

ALL DIMENSIONS ARE NOMINAL AND SUBJECT TO CHANGE.

DO NOT DRILL OR ROUGH IN UNTIL YOU HAVE RECEIVED AND MEASURED YOUR PRODUCT.

ALL DIMENSIONS ARE IN MILLIMETRES.

DO NOT MEASURE FROM DRAWING.