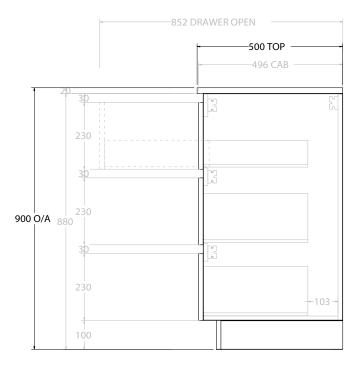

| PRODUCT:       | GLACIER ALL DRAWER TRIO 750 | FLOOR MOUNT CENTRE BASIN |  |
|----------------|-----------------------------|--------------------------|--|
| CODE:          | LITE: GLLFAT0750WKC         | PRO: GLPFAT0750WKC       |  |
| MOUNTING:      | FLOOR MOUNT                 |                          |  |
| SIZE:          | 750W X 500D X 900H          |                          |  |
| CONFIGURATION: | ALL DRAWER                  |                          |  |
| VERSION: 01    | DATE: 24/08/22              |                          |  |

ALL DIMENSIONS ARE NOMINAL AND SUBJECT TO CHANGE.

DO NOT DRILL OR ROUGH IN UNTIL YOU HAVE RECEIVED AND MEASURED YOUR PRODUCT.

ALL DIMENSIONS ARE IN MILLIMETRES.

DO NOT MEASURE FROM DRAWING.