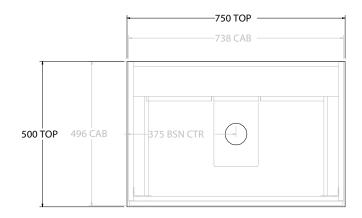

| PRODUCT:       | GLACIER ALL DRAWER TRIO 750 | FLOOR MOUNT CENTRE BASIN |  |
|----------------|-----------------------------|--------------------------|--|
| CODE:          | LITE: GLLFAT0750WKC         | PRO: GLPFAT0750WKC       |  |
| MOUNTING:      | FLOOR MOUNT                 |                          |  |
| SIZE:          | 750W X 500D X 900H          |                          |  |
| CONFIGURATION: | ALL DRAWER                  |                          |  |
| VERSION: 01    | DATE: 24/08/22              |                          |  |

ALL DIMENSIONS ARE NOMINAL AND SUBJECT TO CHANGE.

DO NOT DRILL OR ROUGH IN UNTIL YOU HAVE RECEIVED AND MEASURED YOUR PRODUCT.

ALL DIMENSIONS ARE IN MILLIMETRES.

DO NOT MEASURE FROM DRAWING.