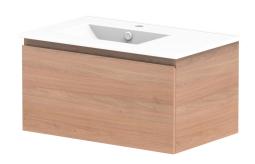

| PRODUCT:       | GLACIER ALL DRAWER SLIM 750 WALL HUNG OFFSET BASIN |  |
|----------------|----------------------------------------------------|--|
| CODE:          | LITE: GLLFAS0750WHLCE* PRO: GLPFAS0750WHLCE*       |  |
| MOUNTING:      | WALL HUNG                                          |  |
| SIZE:          | 765W X 465D X 496H                                 |  |
| CONFIGURATION: | ALL DRAWER                                         |  |
| VERSION: 02    | DATE: 15/03/2023                                   |  |