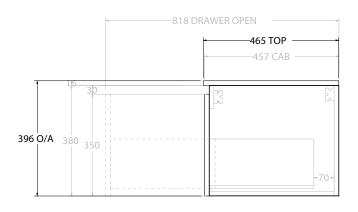

| PRODUCT:       | GLACIER ALL DRAWER SLIM 750 WALL HUNG OFFSET BASIN |  |
|----------------|----------------------------------------------------|--|
| CODE:          | LITE: GLLFAS0750WHLCE* PRO: GLPFAS0750WHLCE*       |  |
| MOUNTING:      | WALL HUNG                                          |  |
| SIZE:          | 765W X 465D X 496H                                 |  |
| CONFIGURATION: | ALL DRAWER                                         |  |
| VERSION: 02    | DATE: 15/03/2023                                   |  |

| TOP:            | CERAMIC GLACIER 750 | NOTES:      |
|-----------------|---------------------|-------------|
| BASIN POSITION: | OFFSET BASIN        | ALL DIMEN   |
|                 |                     | DO NOT D    |
|                 |                     | ALL DIMEN   |
|                 |                     | DO NOT M    |
|                 |                     | AL FET LIAN |

J. 1.23.

ALL DIMENSIONS ARE NOMINAL AND SUBJECT TO CHANGE.

DO NOT DRILL OR ROUGH IN UNTIL YOU HAVE RECEIVED AND MEASURED YOUR PRODUCT.

ALL DIMENSIONS ARE IN MILLIMETRES.

all dimensions are in millimetres. Do not measure from drawing.