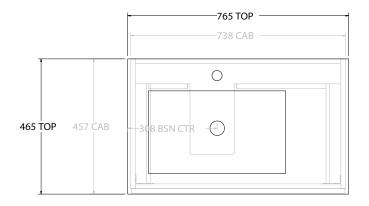

| PRODUCT:       | GLACIER ALL DRAWER SLIM 750 WALL HUNG OFFSET BASIN |  |
|----------------|----------------------------------------------------|--|
| CODE:          | LITE: GLLFAS0750WHLCE* PRO: GLPFAS0750WHLCE*       |  |
| MOUNTING:      | WALL HUNG                                          |  |
| SIZE:          | 765W X 465D X 496H                                 |  |
| CONFIGURATION: | ALL DRAWER                                         |  |
| VERSION: 02    | DATE: 15/03/2023                                   |  |

| TOP:            | CERAMIC GLACIER 750 | NOTES:      |
|-----------------|---------------------|-------------|
| BASIN POSITION: | OFFSET BASIN        | ALL DIMEN   |
|                 |                     | DO NOT D    |
|                 |                     | ALL DIMEN   |
|                 |                     | DO NOT M    |
|                 |                     | AL FET LIAN |

J. 1.23.

ALL DIMENSIONS ARE NOMINAL AND SUBJECT TO CHANGE.

DO NOT DRILL OR ROUGH IN UNTIL YOU HAVE RECEIVED AND MEASURED YOUR PRODUCT.

ALL DIMENSIONS ARE IN MILLIMETRES.

all dimensions are in millimetres. Do not measure from drawing.