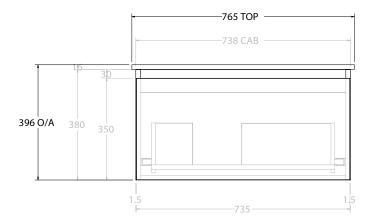

| PRODUCT:       | GLACIER ALL DRAWER SLIM 750 WALL HUNG OFFSET BASIN |  |
|----------------|----------------------------------------------------|--|
| CODE:          | LITE: GLLFAS0750WHLCE* PRO: GLPFAS0750WHLCE*       |  |
| MOUNTING:      | WALL HUNG                                          |  |
| SIZE:          | 765W X 465D X 496H                                 |  |
| CONFIGURATION: | ALL DRAWER                                         |  |
| VERSION: 02    | DATE: 15/03/2023                                   |  |

| TOP:            | CERAMIC GLACIER 750 | NOTES:      |
|-----------------|---------------------|-------------|
| BASIN POSITION: | OFFSET BASIN        | ALL DIMEN   |
|                 |                     | DO NOT D    |
|                 |                     | ALL DIMEN   |
|                 |                     | DO NOT M    |
|                 |                     | AL FET LIAN |

J. 1.23.

ALL DIMENSIONS ARE NOMINAL AND SUBJECT TO CHANGE.

DO NOT DRILL OR ROUGH IN UNTIL YOU HAVE RECEIVED AND MEASURED YOUR PRODUCT.

ALL DIMENSIONS ARE IN MILLIMETRES.

all dimensions are in millimetres. Do not measure from drawing.