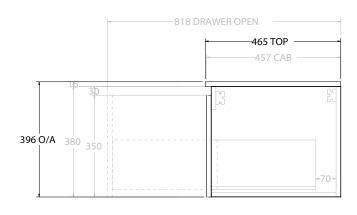

| PRODUCT:       | GLACIER ALL DRAWER SLIM 750 WALL HUNG CENTRE BASIN |                      |  |
|----------------|----------------------------------------------------|----------------------|--|
| CODE:          | LITE: GLLFAS0750WHCCE                              | PRO: GLPFAS0750WHCCE |  |
| MOUNTING:      | WALL HUNG                                          |                      |  |
| SIZE:          | 765W X 465D X 496H                                 |                      |  |
| CONFIGURATION: | ALL DRAWER                                         |                      |  |
| VERSION: 02    | DATE: 15/03/2023                                   |                      |  |

NOTES:

ALL DIMENSIONS ARE NOMINAL AND SUBJECT TO CHANGE.

DO NOT DRILL OR ROUGH IN UNTIL YOU HAVE RECEIVED AND MEASURED YOUR PRODUCT.

ALL DIMENSIONS ARE IN MILLIMETRES.

DO NOT MEASURE FROM DRAWING.