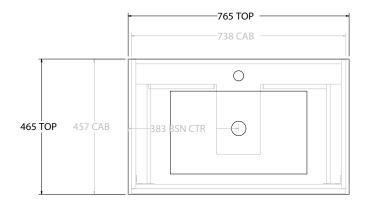

| PRODUCT:       | GLACIER ALL DRAWER SLIM 750 WALL HUNG CENTRE BASIN |                      |  |
|----------------|----------------------------------------------------|----------------------|--|
| CODE:          | LITE: GLLFAS0750WHCCE                              | PRO: GLPFAS0750WHCCE |  |
| MOUNTING:      | WALL HUNG                                          |                      |  |
| SIZE:          | 765W X 465D X 496H                                 |                      |  |
| CONFIGURATION: | ALL DRAWER                                         |                      |  |
| VERSION: 02    | DATE: 15/03/2023                                   |                      |  |

| 1 | TOP:            | CERAMIC GLACIER 750 |     | ١ |
|---|-----------------|---------------------|-----|---|
| 1 | BASIN POSITION: | CENTRE BASIN        |     | A |
| 1 |                 |                     |     | [ |
| 1 |                 |                     |     | A |
| 1 |                 |                     |     |   |
| - |                 |                     | - 1 |   |

NOTES:

ALL DIMENSIONS ARE NOMINAL AND SUBJECT TO CHANGE.

DO NOT DRILL OR ROUGH IN UNTIL YOU HAVE RECEIVED AND MEASURED YOUR PRODUCT.

ALL DIMENSIONS ARE IN MILLIMETRES.

DO NOT MEASURE FROM DRAWING.