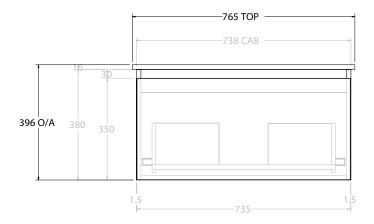

| PRODUCT:       | GLACIER ALL DRAWER SLIM 750 WALL HUNG CENTRE BASIN |                      |  |
|----------------|----------------------------------------------------|----------------------|--|
| CODE:          | LITE: GLLFAS0750WHCCE                              | PRO: GLPFAS0750WHCCE |  |
| MOUNTING:      | WALL HUNG                                          |                      |  |
| SIZE:          | 765W X 465D X 496H                                 |                      |  |
| CONFIGURATION: | ALL DRAWER                                         |                      |  |
| VERSION: 02    | DATE: 15/03/2023                                   |                      |  |

NOTES:

ALL DIMENSIONS ARE NOMINAL AND SUBJECT TO CHANGE.

DO NOT DRILL OR ROUGH IN UNTIL YOU HAVE RECEIVED AND MEASURED YOUR PRODUCT.

ALL DIMENSIONS ARE IN MILLIMETRES.

DO NOT MEASURE FROM DRAWING.