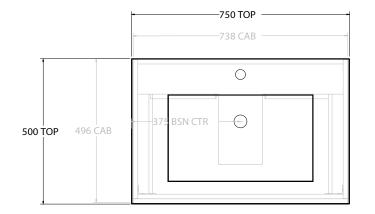

Δ

| qt | PRODUCT:       | GLACIER ALL DRAWER SLIM 750 WALL HUNG CENTRE BASIN | TOP: CAST MARBLE LAURETTA 750 | NOTES:                                                                      |
|----|----------------|----------------------------------------------------|-------------------------------|-----------------------------------------------------------------------------|
|    | CODE:          | LITE: GLLFAS0750WHCCM PRO: GLPFAS0750WHCCM         | BASIN POSITION: CENTRE BASIN  | ALL DIMENSIONS ARE NOMINAL AND SUBJECT TO CHANGE.                           |
|    | MOUNTING:      | WALL HUNG                                          |                               | DO NOT DRILL OR ROUGH IN UNTIL YOU HAVE RECEIVED AND MEASURED YOUR PRODUCT. |
|    | SIZE:          | 750W X 500D X 395H                                 |                               | ALL DIMENSIONS ARE IN MILLIMETRES.<br>DO NOT MEASURE FROM DRAWING.          |
|    | CONFIGURATION: | ALL DRAWER                                         |                               |                                                                             |
|    | VERSION: 01    | DATE: 22/08/22                                     |                               |                                                                             |