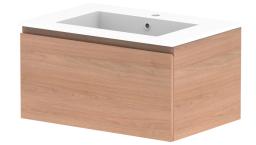

Δ

| qt | PRODUCT:       | GLACIER ALL DRAWER SLIM 750 WALL HUNG CENTRE BASIN | TOP: CAST MARBLE LAURETTA 750 | NOTES:                                                                      |
|----|----------------|----------------------------------------------------|-------------------------------|-----------------------------------------------------------------------------|
|    | CODE:          | LITE: GLLFAS0750WHCCM PRO: GLPFAS0750WHCCM         | BASIN POSITION: CENTRE BASIN  | ALL DIMENSIONS ARE NOMINAL AND SUBJECT TO CHANGE.                           |
|    | MOUNTING:      | WALL HUNG                                          |                               | DO NOT DRILL OR ROUGH IN UNTIL YOU HAVE RECEIVED AND MEASURED YOUR PRODUCT. |
|    | SIZE:          | 750W X 500D X 395H                                 |                               | ALL DIMENSIONS ARE IN MILLIMETRES.<br>DO NOT MEASURE FROM DRAWING.          |
|    | CONFIGURATION: | ALL DRAWER                                         |                               |                                                                             |
|    | VERSION: 01    | DATE: 22/08/22                                     |                               |                                                                             |