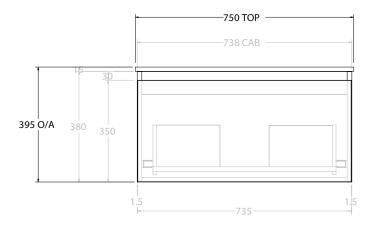

Δ

| qt | PRODUCT:       | GLACIER ALL DRAWER SLIM 750 WALL HUNG CENTRE BASIN | TOP: CAST MARBLE LAURETTA 750 | NOTES:                                                                      |
|----|----------------|----------------------------------------------------|-------------------------------|-----------------------------------------------------------------------------|
|    | CODE:          | LITE: GLLFAS0750WHCCM PRO: GLPFAS0750WHCCM         | BASIN POSITION: CENTRE BASIN  | ALL DIMENSIONS ARE NOMINAL AND SUBJECT TO CHANGE.                           |
|    | MOUNTING:      | WALL HUNG                                          |                               | DO NOT DRILL OR ROUGH IN UNTIL YOU HAVE RECEIVED AND MEASURED YOUR PRODUCT. |
|    | SIZE:          | 750W X 500D X 395H                                 |                               | ALL DIMENSIONS ARE IN MILLIMETRES.<br>DO NOT MEASURE FROM DRAWING.          |
|    | CONFIGURATION: | ALL DRAWER                                         |                               |                                                                             |
|    | VERSION: 01    | DATE: 22/08/22                                     |                               |                                                                             |