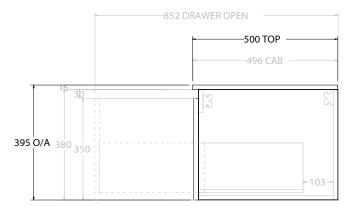

Δ

| qt | PRODUCT:       | GLACIER ALL DRAWER SLIM 750 WALL HUNG CENTRE BASIN | TOP: CAST MARBLE LAURETTA 750 | NOTES:                                                                      |
|----|----------------|----------------------------------------------------|-------------------------------|-----------------------------------------------------------------------------|
|    | CODE:          | LITE: GLLFAS0750WHCCM PRO: GLPFAS0750WHCCM         | BASIN POSITION: CENTRE BASIN  | ALL DIMENSIONS ARE NOMINAL AND SUBJECT TO CHANGE.                           |
|    | MOUNTING:      | WALL HUNG                                          |                               | DO NOT DRILL OR ROUGH IN UNTIL YOU HAVE RECEIVED AND MEASURED YOUR PRODUCT. |
|    | SIZE:          | 750W X 500D X 395H                                 |                               | ALL DIMENSIONS ARE IN MILLIMETRES.<br>DO NOT MEASURE FROM DRAWING.          |
|    | CONFIGURATION: | ALL DRAWER                                         |                               |                                                                             |
|    | VERSION: 01    | DATE: 22/08/22                                     |                               |                                                                             |