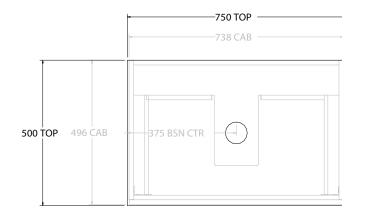

| Adp | PRODUCT:       | GLACIER ALL DRAWER SLIM 750 WALL HUNG CENTRE BASIN | TOP: BENCHTOP                                                               | NOTES:                                                                                                                                                                                                 |
|-----|----------------|----------------------------------------------------|-----------------------------------------------------------------------------|--------------------------------------------------------------------------------------------------------------------------------------------------------------------------------------------------------|
|     | CODE:          | LITE: GLLFAS0750WHC PRO: GLPFAS0750WHC             | BASIN POSITION: CENTRE BASIN                                                | ALL DIMENSIONS ARE NOMINAL AND SUBJECT TO CHANGE.<br>DO NOT DRILL OR ROUGH IN UNTIL YOU HAVE RECEIVED AND MEASURED YOUR PRODUCT.<br>ALL DIMENSIONS ARE IN MILLIMETRES.<br>DO NOT MEASURE FROM DRAWING. |
|     | MOUNTING:      | WALL HUNG                                          | FOR TOP OPTIONS PLEASE ADD ONE OF THE FOLLOWING TO THE END OF PRODUCT CODE: |                                                                                                                                                                                                        |
|     | SIZE:          | 750W X 500D X 400H                                 | CHERRY PIE = CP                                                             |                                                                                                                                                                                                        |
|     | CONFIGURATION: | ALL DRAWER                                         | FRIDAY = FR                                                                 |                                                                                                                                                                                                        |
|     | VERSION: 01    | DATE: 22/08/22                                     | CAESARSTONE = CS                                                            |                                                                                                                                                                                                        |