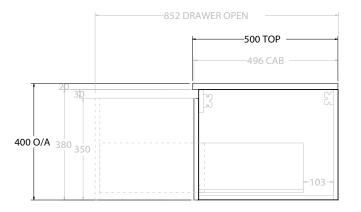

| Adp | PRODUCT:       | GLACIER ALL DRAWER SLIM 750 WALL HUNG CENTRE BASIN | TOP: BENCHTOP                                                               | NOTES:                                                                                                                                                                                                 |
|-----|----------------|----------------------------------------------------|-----------------------------------------------------------------------------|--------------------------------------------------------------------------------------------------------------------------------------------------------------------------------------------------------|
|     | CODE:          | LITE: GLLFAS0750WHC PRO: GLPFAS0750WHC             | BASIN POSITION: CENTRE BASIN                                                | ALL DIMENSIONS ARE NOMINAL AND SUBJECT TO CHANGE.<br>DO NOT DRILL OR ROUGH IN UNTIL YOU HAVE RECEIVED AND MEASURED YOUR PRODUCT.<br>ALL DIMENSIONS ARE IN MILLIMETRES.<br>DO NOT MEASURE FROM DRAWING. |
|     | MOUNTING:      | WALL HUNG                                          | FOR TOP OPTIONS PLEASE ADD ONE OF THE FOLLOWING TO THE END OF PRODUCT CODE: |                                                                                                                                                                                                        |
|     | SIZE:          | 750W X 500D X 400H                                 | CHERRY PIE = CP                                                             |                                                                                                                                                                                                        |
|     | CONFIGURATION: | ALL DRAWER                                         | FRIDAY = FR                                                                 |                                                                                                                                                                                                        |
|     | VERSION: 01    | DATE: 22/08/22                                     | CAESARSTONE = CS                                                            |                                                                                                                                                                                                        |