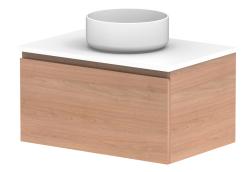

| Adp | PRODUCT:       | GLACIER ALL DRAWER SLIM 750 WALL HUNG CENTRE BASIN | TOP: BENCHTOP                                                               | NOTES:                                                                                                                                                                                                 |
|-----|----------------|----------------------------------------------------|-----------------------------------------------------------------------------|--------------------------------------------------------------------------------------------------------------------------------------------------------------------------------------------------------|
|     | CODE:          | LITE: GLLFAS0750WHC PRO: GLPFAS0750WHC             | BASIN POSITION: CENTRE BASIN                                                | ALL DIMENSIONS ARE NOMINAL AND SUBJECT TO CHANGE.<br>DO NOT DRILL OR ROUGH IN UNTIL YOU HAVE RECEIVED AND MEASURED YOUR PRODUCT.<br>ALL DIMENSIONS ARE IN MILLIMETRES.<br>DO NOT MEASURE FROM DRAWING. |
|     | MOUNTING:      | WALL HUNG                                          | FOR TOP OPTIONS PLEASE ADD ONE OF THE FOLLOWING TO THE END OF PRODUCT CODE: |                                                                                                                                                                                                        |
|     | SIZE:          | 750W X 500D X 400H                                 | CHERRY PIE = CP                                                             |                                                                                                                                                                                                        |
|     | CONFIGURATION: | ALL DRAWER                                         | FRIDAY = FR                                                                 |                                                                                                                                                                                                        |
|     | VERSION: 01    | DATE: 22/08/22                                     | CAESARSTONE = CS                                                            |                                                                                                                                                                                                        |