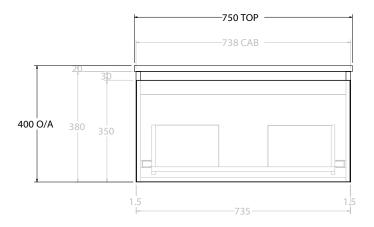

| Adp | PRODUCT:       | GLACIER ALL DRAWER SLIM 750 WALL HUNG CENTRE BASIN | TOP: BENCHTOP                                                               | NOTES:                                                                                                                                                                                                 |
|-----|----------------|----------------------------------------------------|-----------------------------------------------------------------------------|--------------------------------------------------------------------------------------------------------------------------------------------------------------------------------------------------------|
|     | CODE:          | LITE: GLLFAS0750WHC PRO: GLPFAS0750WHC             | BASIN POSITION: CENTRE BASIN                                                | ALL DIMENSIONS ARE NOMINAL AND SUBJECT TO CHANGE.<br>DO NOT DRILL OR ROUGH IN UNTIL YOU HAVE RECEIVED AND MEASURED YOUR PRODUCT.<br>ALL DIMENSIONS ARE IN MILLIMETRES.<br>DO NOT MEASURE FROM DRAWING. |
|     | MOUNTING:      | WALL HUNG                                          | FOR TOP OPTIONS PLEASE ADD ONE OF THE FOLLOWING TO THE END OF PRODUCT CODE: |                                                                                                                                                                                                        |
|     | SIZE:          | 750W X 500D X 400H                                 | CHERRY PIE = CP                                                             |                                                                                                                                                                                                        |
|     | CONFIGURATION: | ALL DRAWER                                         | FRIDAY = FR                                                                 |                                                                                                                                                                                                        |
|     | VERSION: 01    | DATE: 22/08/22                                     | CAESARSTONE = CS                                                            |                                                                                                                                                                                                        |