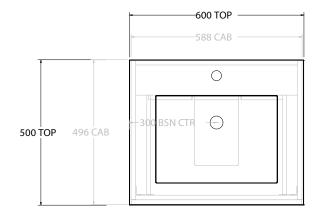

| Adp | PRODUCT:       | GLACIER ALL DRAWER TWIN 600 WALL HUNG CENTRE BASIN | TOP:            | CAST MARBLE LAURETTA 600 | NOTES:                                                                      |
|-----|----------------|----------------------------------------------------|-----------------|--------------------------|-----------------------------------------------------------------------------|
|     | CODE:          | LITE: GLLFAW0600WHCCM PRO: GLPFAW0600WHCCM         | BASIN POSITION: | CENTRE BASIN             | ALL DIMENSIONS ARE NOMINAL AND SUBJECT TO CHANGE.                           |
|     | MOUNTING:      | WALL HUNG                                          |                 |                          | DO NOT DRILL OR ROUGH IN UNTIL YOU HAVE RECEIVED AND MEASURED YOUR PRODUCT. |
|     | SIZE:          | 600W X 500D X 565H                                 |                 |                          | ALL DIMENSIONS ARE IN MILLIMETRES.                                          |
|     | CONFIGURATION: | ALL DRAWER                                         |                 |                          | DO NOT MEASURE FROM DRAWING.                                                |
|     | VERSION: 01    | DATE: 24/08/22                                     |                 |                          |                                                                             |