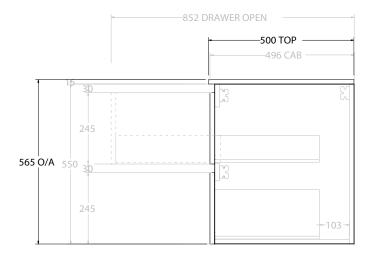

| Adp | PRODUCT:       | GLACIER ALL DRAWER TWIN 600 WALL HUNG CENTRE BASIN | TOP:            | CAST MARBLE LAURETTA 600 | NOTES:                                                                      |
|-----|----------------|----------------------------------------------------|-----------------|--------------------------|-----------------------------------------------------------------------------|
|     | CODE:          | LITE: GLLFAW0600WHCCM PRO: GLPFAW0600WHCCM         | BASIN POSITION: | CENTRE BASIN             | ALL DIMENSIONS ARE NOMINAL AND SUBJECT TO CHANGE.                           |
|     | MOUNTING:      | WALL HUNG                                          |                 |                          | DO NOT DRILL OR ROUGH IN UNTIL YOU HAVE RECEIVED AND MEASURED YOUR PRODUCT. |
|     | SIZE:          | 600W X 500D X 565H                                 |                 |                          | ALL DIMENSIONS ARE IN MILLIMETRES.                                          |
|     | CONFIGURATION: | ALL DRAWER                                         |                 |                          | DO NOT MEASURE FROM DRAWING.                                                |
|     | VERSION: 01    | DATE: 24/08/22                                     |                 |                          |                                                                             |