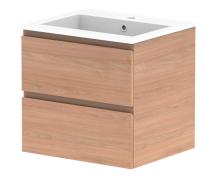

| Adp | PRODUCT:       | GLACIER ALL DRAWER TWIN 600 WALL HUNG CENTRE BASIN | TOP:            | CAST MARBLE LAURETTA 600 | NOTES:                                                                      |
|-----|----------------|----------------------------------------------------|-----------------|--------------------------|-----------------------------------------------------------------------------|
|     | CODE:          | LITE: GLLFAW0600WHCCM PRO: GLPFAW0600WHCCM         | BASIN POSITION: | CENTRE BASIN             | ALL DIMENSIONS ARE NOMINAL AND SUBJECT TO CHANGE.                           |
|     | MOUNTING:      | WALL HUNG                                          |                 |                          | DO NOT DRILL OR ROUGH IN UNTIL YOU HAVE RECEIVED AND MEASURED YOUR PRODUCT. |
|     | SIZE:          | 600W X 500D X 565H                                 |                 |                          | ALL DIMENSIONS ARE IN MILLIMETRES.                                          |
|     | CONFIGURATION: | ALL DRAWER                                         |                 |                          | DO NOT MEASURE FROM DRAWING.                                                |
|     | VERSION: 01    | DATE: 24/08/22                                     |                 |                          |                                                                             |