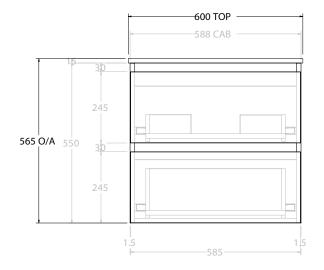

| Adp | PRODUCT:       | GLACIER ALL DRAWER TWIN 600 WALL HUNG CENTRE BASIN | TOP:            | CAST MARBLE LAURETTA 600 | NOTES:                                                                      |
|-----|----------------|----------------------------------------------------|-----------------|--------------------------|-----------------------------------------------------------------------------|
|     | CODE:          | LITE: GLLFAW0600WHCCM PRO: GLPFAW0600WHCCM         | BASIN POSITION: | CENTRE BASIN             | ALL DIMENSIONS ARE NOMINAL AND SUBJECT TO CHANGE.                           |
|     | MOUNTING:      | WALL HUNG                                          |                 |                          | DO NOT DRILL OR ROUGH IN UNTIL YOU HAVE RECEIVED AND MEASURED YOUR PRODUCT. |
|     | SIZE:          | 600W X 500D X 565H                                 |                 |                          | ALL DIMENSIONS ARE IN MILLIMETRES.                                          |
|     | CONFIGURATION: | ALL DRAWER                                         |                 |                          | DO NOT MEASURE FROM DRAWING.                                                |
|     | VERSION: 01    | DATE: 24/08/22                                     |                 |                          |                                                                             |