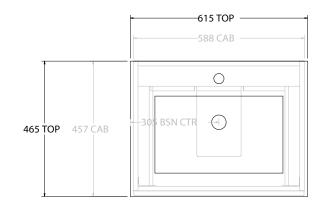

| PRODUCT:       | GLACIER ALL DRAWER TRIO 600 FLOOR MOUNT CENTRE BASIN | TOP: CERAMIC GLACIER 600     | NOTES:                                                                      |
|----------------|------------------------------------------------------|------------------------------|-----------------------------------------------------------------------------|
| CODE:          | LITE: GLLFAT0600WKCCE PRO: GLPFAT0600WKCCE           | BASIN POSITION: CENTRE BASIN | ALL DIMENSIONS ARE NOMINAL AND SUBJECT TO CHANGE.                           |
| MOUNTING:      | FLOOR MOUNT                                          |                              | DO NOT DRILL OR ROUGH IN UNTIL YOU HAVE RECEIVED AND MEASURED YOUR PRODUCT. |
| SIZE:          | 615W X 465D X 896H                                   |                              | ALL DIMENSIONS ARE IN MILLIMETRES.                                          |
| CONFIGURATION: | ALL DRAWER                                           |                              | DO NOT MEASURE FROM DRAWING.                                                |
| VERSION: 02    | DATE: 15/03/2023                                     |                              |                                                                             |