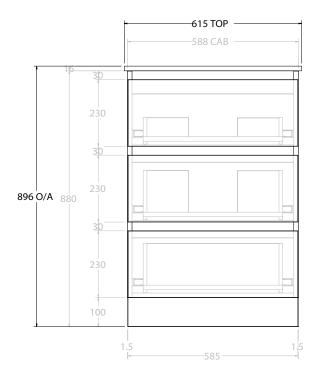

| PRODUCT:       | GLACIER ALL DRAWER TRIO 600 FLOOR MOUNT CENTRE BASIN | TOP: CERAMIC GLACIER 600     | NOTES:                                                                      |
|----------------|------------------------------------------------------|------------------------------|-----------------------------------------------------------------------------|
| CODE:          | LITE: GLLFAT0600WKCCE PRO: GLPFAT0600WKCCE           | BASIN POSITION: CENTRE BASIN | ALL DIMENSIONS ARE NOMINAL AND SUBJECT TO CHANGE.                           |
| MOUNTING:      | FLOOR MOUNT                                          |                              | DO NOT DRILL OR ROUGH IN UNTIL YOU HAVE RECEIVED AND MEASURED YOUR PRODUCT. |
| SIZE:          | 615W X 465D X 896H                                   |                              | ALL DIMENSIONS ARE IN MILLIMETRES.                                          |
| CONFIGURATION: | ALL DRAWER                                           |                              | DO NOT MEASURE FROM DRAWING.                                                |
| VERSION: 02    | DATE: 15/03/2023                                     |                              |                                                                             |