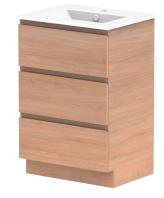

| PRODUCT:       | GLACIER ALL DRAWER TRIO 600 FLOOR MOUNT CENTRE BASIN | TOP: CERAMIC GLACIER 600     | NOTES:                                                                      |
|----------------|------------------------------------------------------|------------------------------|-----------------------------------------------------------------------------|
| CODE:          | LITE: GLLFAT0600WKCCE PRO: GLPFAT0600WKCCE           | BASIN POSITION: CENTRE BASIN | ALL DIMENSIONS ARE NOMINAL AND SUBJECT TO CHANGE.                           |
| MOUNTING:      | FLOOR MOUNT                                          |                              | DO NOT DRILL OR ROUGH IN UNTIL YOU HAVE RECEIVED AND MEASURED YOUR PRODUCT. |
| SIZE:          | 615W X 465D X 896H                                   |                              | ALL DIMENSIONS ARE IN MILLIMETRES.                                          |
| CONFIGURATION: | ALL DRAWER                                           |                              | DO NOT MEASURE FROM DRAWING.                                                |
| VERSION: 02    | DATE: 15/03/2023                                     |                              |                                                                             |