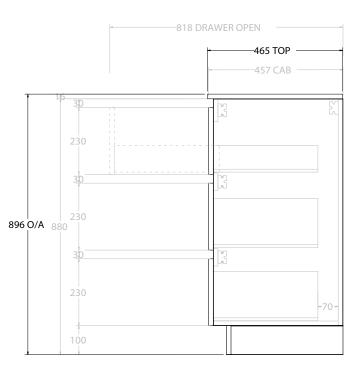

| PRODUCT:       | GLACIER ALL DRAWER TRIO 600 FLOOR MOUNT CENTRE BASIN | TOP: CERAMIC GLACIER 600     | NOTES:                                                                      |
|----------------|------------------------------------------------------|------------------------------|-----------------------------------------------------------------------------|
| CODE:          | LITE: GLLFAT0600WKCCE PRO: GLPFAT0600WKCCE           | BASIN POSITION: CENTRE BASIN | ALL DIMENSIONS ARE NOMINAL AND SUBJECT TO CHANGE.                           |
| MOUNTING:      | FLOOR MOUNT                                          |                              | DO NOT DRILL OR ROUGH IN UNTIL YOU HAVE RECEIVED AND MEASURED YOUR PRODUCT. |
| SIZE:          | 615W X 465D X 896H                                   |                              | ALL DIMENSIONS ARE IN MILLIMETRES.                                          |
| CONFIGURATION: | ALL DRAWER                                           |                              | DO NOT MEASURE FROM DRAWING.                                                |
| VERSION: 02    | DATE: 15/03/2023                                     |                              |                                                                             |