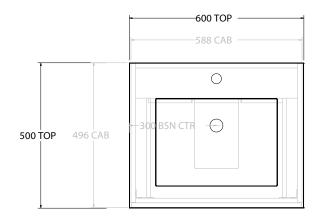

| PRODUCT:       | GLACIER ALL DRAWER TRIO 600 FLOOR MOUNT CENTRE BASIN |                      |  |
|----------------|------------------------------------------------------|----------------------|--|
| CODE:          | LITE: GLLFAT0600WKCCM                                | PRO: GLPFAT0600WKCCM |  |
| MOUNTING:      | FLOOR MOUNT                                          |                      |  |
| SIZE:          | 600W X 500D X 895H                                   |                      |  |
| CONFIGURATION: | ALL DRAWER                                           |                      |  |
| VERSION: 01    | DATE: 24/08/22                                       |                      |  |

| П   | TOP:            | CAST MARBLE LAURETTA 600 |  |
|-----|-----------------|--------------------------|--|
| 7 [ | BASIN POSITION: | CENTRE BASIN             |  |
| 1   |                 |                          |  |
| 11  |                 |                          |  |
| 71  |                 |                          |  |

ALL DIMENSIONS ARE NOMINAL AND SUBJECT TO CHANGE.

DO NOT DRILL OR ROUGH IN UNTIL YOU HAVE RECEIVED AND MEASURED YOUR PRODUCT.

ALL DIMENSIONS ARE IN MILLIMETRES.

DO NOT MEASURE FROM DRAWING.