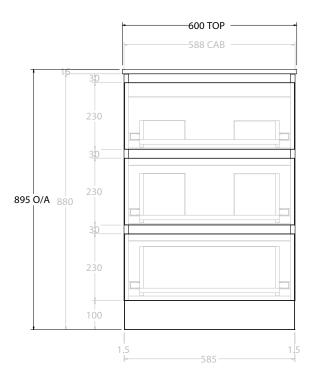

| PRODUCT:       | GLACIER ALL DRAWER TRIO 600 FLOOR MOUNT CENTRE BASIN |                      |  |
|----------------|------------------------------------------------------|----------------------|--|
| CODE:          | LITE: GLLFAT0600WKCCM                                | PRO: GLPFAT0600WKCCM |  |
| MOUNTING:      | FLOOR MOUNT                                          |                      |  |
| SIZE:          | 600W X 500D X 895H                                   |                      |  |
| CONFIGURATION: | ALL DRAWER                                           |                      |  |
| VERSION: 01    | DATE: 24/08/22                                       |                      |  |

ALL DIMENSIONS ARE NOMINAL AND SUBJECT TO CHANGE.

DO NOT DRILL OR ROUGH IN UNTIL YOU HAVE RECEIVED AND MEASURED YOUR PRODUCT.

ALL DIMENSIONS ARE IN MILLIMETRES.

DO NOT MEASURE FROM DRAWING.