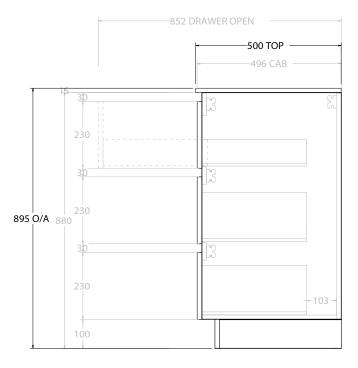

| PRODUCT:       | GLACIER ALL DRAWER TRIO 600 FLOOR MOUNT CENTRE BASIN |                      |  |
|----------------|------------------------------------------------------|----------------------|--|
| CODE:          | LITE: GLLFAT0600WKCCM                                | PRO: GLPFAT0600WKCCM |  |
| MOUNTING:      | FLOOR MOUNT                                          |                      |  |
| SIZE:          | 600W X 500D X 895H                                   |                      |  |
| CONFIGURATION: | ALL DRAWER                                           |                      |  |
| VERSION: 01    | DATE: 24/08/22                                       |                      |  |

ALL DIMENSIONS ARE NOMINAL AND SUBJECT TO CHANGE.

DO NOT DRILL OR ROUGH IN UNTIL YOU HAVE RECEIVED AND MEASURED YOUR PRODUCT.

ALL DIMENSIONS ARE IN MILLIMETRES.

DO NOT MEASURE FROM DRAWING.