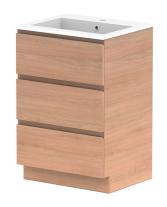

| PRODUCT:       | GLACIER ALL DRAWER TRIO 600 FLOOR MOUNT CENTRE BASIN |                      |  |
|----------------|------------------------------------------------------|----------------------|--|
| CODE:          | LITE: GLLFAT0600WKCCM                                | PRO: GLPFAT0600WKCCM |  |
| MOUNTING:      | FLOOR MOUNT                                          |                      |  |
| SIZE:          | 600W X 500D X 895H                                   |                      |  |
| CONFIGURATION: | ALL DRAWER                                           |                      |  |
| VERSION: 01    | DATE: 24/08/22                                       |                      |  |