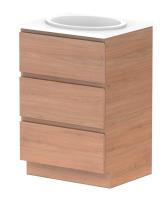

| PRODUCT:      | GLACIER ALL DRAWER TRIO 60 | FLOOR MOUNT CENTRE BASIN |  |
|---------------|----------------------------|--------------------------|--|
| CODE:         | LITE: GLLFAT0600WKC        | PRO: GLPFAT0600WKC       |  |
| MOUNTING:     | FLOOR MOUNT                |                          |  |
| SIZE:         | 600W X 500D X 900H         |                          |  |
| CONFIGURATION | : ALL DRAWER               |                          |  |
| VERSION: 01   | DATE: 24/08/22             |                          |  |

|                                                                             | TOP:             | BENCHTOP     |   |
|-----------------------------------------------------------------------------|------------------|--------------|---|
|                                                                             | BASIN POSITION:  | CENTRE BASIN | Г |
| FOR TOP OPTIONS PLEASE ADD ONE OF THE FOLLOWING TO THE END OF PRODUCT CODE: |                  |              |   |
|                                                                             | CHERRY PIE = CP  |              |   |
|                                                                             | FRIDAY = FR      |              |   |
|                                                                             | CAESARSTONE = CS |              |   |