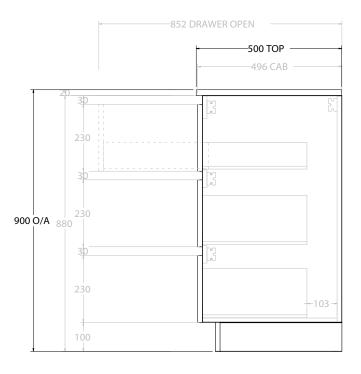

| PRODUCT:      | GLACIER ALL DRAWER TRIO 60 | FLOOR MOUNT CENTRE BASIN |  |
|---------------|----------------------------|--------------------------|--|
| CODE:         | LITE: GLLFAT0600WKC        | PRO: GLPFAT0600WKC       |  |
| MOUNTING:     | FLOOR MOUNT                |                          |  |
| SIZE:         | 600W X 500D X 900H         |                          |  |
| CONFIGURATION | : ALL DRAWER               |                          |  |
| VERSION: 01   | DATE: 24/08/22             |                          |  |

ALL DIMENSIONS ARE NOMINAL AND SUBJECT TO CHANGE.

DO NOT DRILL OR ROUGH IN UNTIL YOU HAVE RECEIVED AND MEASURED YOUR PRODUCT.

ALL DIMENSIONS ARE IN MILLIMETRES.

DO NOT MEASURE FROM DRAWING.