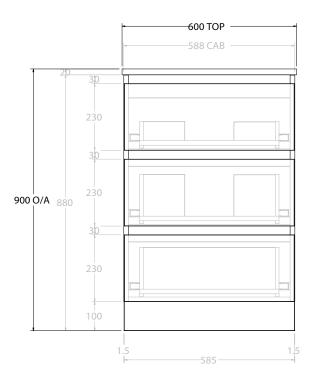

| PRODUCT:      | GLACIER ALL DRAWER TRIO 60 | FLOOR MOUNT CENTRE BASIN |  |
|---------------|----------------------------|--------------------------|--|
| CODE:         | LITE: GLLFAT0600WKC        | PRO: GLPFAT0600WKC       |  |
| MOUNTING:     | FLOOR MOUNT                |                          |  |
| SIZE:         | 600W X 500D X 900H         |                          |  |
| CONFIGURATION | : ALL DRAWER               |                          |  |
| VERSION: 01   | DATE: 24/08/22             |                          |  |

ALL DIMENSIONS ARE NOMINAL AND SUBJECT TO CHANGE.

DO NOT DRILL OR ROUGH IN UNTIL YOU HAVE RECEIVED AND MEASURED YOUR PRODUCT.

ALL DIMENSIONS ARE IN MILLIMETRES.

DO NOT MEASURE FROM DRAWING.