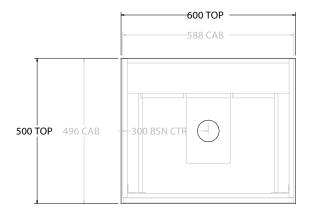

| PRODUCT:      | GLACIER ALL DRAWER TRIO 60 | FLOOR MOUNT CENTRE BASIN |  |
|---------------|----------------------------|--------------------------|--|
| CODE:         | LITE: GLLFAT0600WKC        | PRO: GLPFAT0600WKC       |  |
| MOUNTING:     | FLOOR MOUNT                |                          |  |
| SIZE:         | 600W X 500D X 900H         |                          |  |
| CONFIGURATION | : ALL DRAWER               |                          |  |
| VERSION: 01   | DATE: 24/08/22             |                          |  |

ALL DIMENSIONS ARE NOMINAL AND SUBJECT TO CHANGE.

DO NOT DRILL OR ROUGH IN UNTIL YOU HAVE RECEIVED AND MEASURED YOUR PRODUCT.

ALL DIMENSIONS ARE IN MILLIMETRES.

DO NOT MEASURE FROM DRAWING.