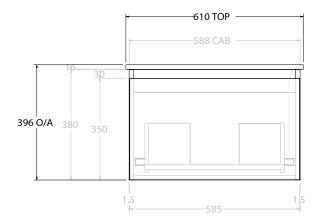

| PRODUCT:       | GLACIER ALL DRAWER SLIM 600 WALL HUNG CENTRE BASIN |  |
|----------------|----------------------------------------------------|--|
| CODE:          | LITE: GLLFAS0600WHCCE PRO:GLPFAS0600WHCCE          |  |
| MOUNTING:      | WALL HUNG                                          |  |
| SIZE:          | 610W X 465D X 496H                                 |  |
| CONFIGURATION: | ALL DRAWER                                         |  |
| VERSION: 02    | DATE: 15/03/2023                                   |  |

NOTES:

ALL DIMENSIONS ARE NOMINAL AND SUBJECT TO CHANGE.

DO NOT DRILL OR ROUGH IN UNTIL YOU HAVE RECEIVED AND MEASURED YOUR PRODUCT.

ALL DIMENSIONS ARE IN MILLIMETRES.

DO NOT MEASURE FROM DRAWING.