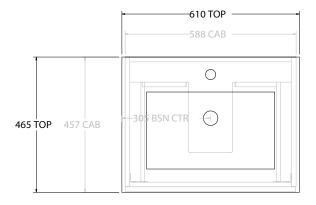

| PRODUCT:       | GLACIER ALL DRAWER SLIM 600 WALL HUNG CENTRE BASIN |  |
|----------------|----------------------------------------------------|--|
| CODE:          | LITE: GLLFAS0600WHCCE PRO:GLPFAS0600WHCCE          |  |
| MOUNTING:      | WALL HUNG                                          |  |
| SIZE:          | 610W X 465D X 496H                                 |  |
| CONFIGURATION: | ALL DRAWER                                         |  |
| VERSION: 02    | DATE: 15/03/2023                                   |  |

| 7 | TOP:            | CERAMIC GLACIER 600 |  |
|---|-----------------|---------------------|--|
| 1 | BASIN POSITION: | CENTRE BASIN        |  |
| 1 |                 |                     |  |
| 1 |                 |                     |  |
| 1 |                 |                     |  |
| - |                 |                     |  |

NOTES:

ALL DIMENSIONS ARE NOMINAL AND SUBJECT TO CHANGE.

DO NOT DRILL OR ROUGH IN UNTIL YOU HAVE RECEIVED AND MEASURED YOUR PRODUCT.

ALL DIMENSIONS ARE IN MILLIMETRES.

DO NOT MEASURE FROM DRAWING.