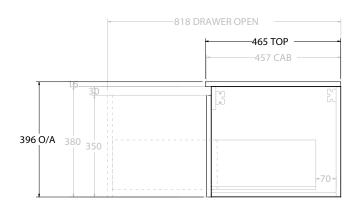

| PRODUCT:       | GLACIER ALL DRAWER SLIM 600 WALL HUNG CENTRE BASIN |  |
|----------------|----------------------------------------------------|--|
| CODE:          | LITE: GLLFAS0600WHCCE PRO:GLPFAS0600WHCCE          |  |
| MOUNTING:      | WALL HUNG                                          |  |
| SIZE:          | 610W X 465D X 496H                                 |  |
| CONFIGURATION: | ALL DRAWER                                         |  |
| VERSION: 02    | DATE: 15/03/2023                                   |  |

NOTES:

ALL DIMENSIONS ARE NOMINAL AND SUBJECT TO CHANGE.

DO NOT DRILL OR ROUGH IN UNTIL YOU HAVE RECEIVED AND MEASURED YOUR PRODUCT.

ALL DIMENSIONS ARE IN MILLIMETRES.

DO NOT MEASURE FROM DRAWING.