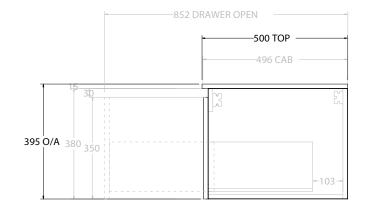

| Adp | PRODUCT:       | GLACIER ALL DRAWER SLIM 600 WALL HUNG CENTRE BASIN | TOP:            | CAST MARBLE LAURETTA 600 | NOTES:                                                                      |
|-----|----------------|----------------------------------------------------|-----------------|--------------------------|-----------------------------------------------------------------------------|
|     | CODE:          | LITE: GLLFAS0600WHCCM PRO: GLPFAS0600WHCCM         | BASIN POSITION: | CENTRE BASIN             | ALL DIMENSIONS ARE NOMINAL AND SUBJECT TO CHANGE.                           |
|     | MOUNTING:      | WALL HUNG                                          |                 |                          | DO NOT DRILL OR ROUGH IN UNTIL YOU HAVE RECEIVED AND MEASURED YOUR PRODUCT. |
|     | SIZE:          | 600W X 500D X 395H                                 |                 |                          | ALL DIMENSIONS ARE IN MILLIMETRES.                                          |
|     | CONFIGURATION: | ALL DRAWER                                         |                 |                          | DO NOT MEASURE FROM DRAWING.                                                |
|     | VERSION: 01    | DATE: 22/08/22                                     |                 |                          |                                                                             |