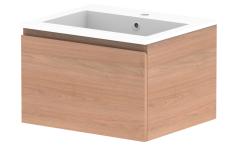

| Adp | PRODUCT:       | GLACIER ALL DRAWER SLIM 600 WALL HUNG CENTRE BASIN | TOP:            | CAST MARBLE LAURETTA 600 | NOTES:                                                                      |
|-----|----------------|----------------------------------------------------|-----------------|--------------------------|-----------------------------------------------------------------------------|
|     | CODE:          | LITE: GLLFAS0600WHCCM PRO: GLPFAS0600WHCCM         | BASIN POSITION: | CENTRE BASIN             | ALL DIMENSIONS ARE NOMINAL AND SUBJECT TO CHANGE.                           |
|     | MOUNTING:      | WALL HUNG                                          |                 |                          | DO NOT DRILL OR ROUGH IN UNTIL YOU HAVE RECEIVED AND MEASURED YOUR PRODUCT. |
|     | SIZE:          | 600W X 500D X 395H                                 |                 |                          | ALL DIMENSIONS ARE IN MILLIMETRES.                                          |
|     | CONFIGURATION: | ALL DRAWER                                         |                 |                          | DO NOT MEASURE FROM DRAWING.                                                |
|     | VERSION: 01    | DATE: 22/08/22                                     |                 |                          |                                                                             |