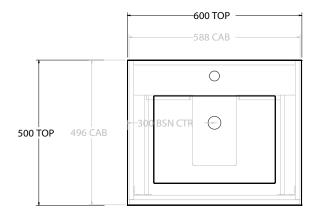

| Adp | PRODUCT:       | GLACIER ALL DRAWER SLIM 600 WALL HUNG CENTRE BASIN | TOP:            | CAST MARBLE LAURETTA 600 | NOTES:                                                                      |
|-----|----------------|----------------------------------------------------|-----------------|--------------------------|-----------------------------------------------------------------------------|
|     | CODE:          | LITE: GLLFAS0600WHCCM PRO: GLPFAS0600WHCCM         | BASIN POSITION: | CENTRE BASIN             | ALL DIMENSIONS ARE NOMINAL AND SUBJECT TO CHANGE.                           |
|     | MOUNTING:      | WALL HUNG                                          |                 |                          | DO NOT DRILL OR ROUGH IN UNTIL YOU HAVE RECEIVED AND MEASURED YOUR PRODUCT. |
|     | SIZE:          | 600W X 500D X 395H                                 |                 |                          | ALL DIMENSIONS ARE IN MILLIMETRES.                                          |
|     | CONFIGURATION: | ALL DRAWER                                         |                 |                          | DO NOT MEASURE FROM DRAWING.                                                |
|     | VERSION: 01    | DATE: 22/08/22                                     |                 |                          |                                                                             |