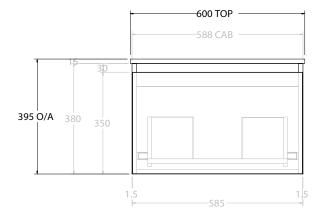

| Adp | PRODUCT:       | GLACIER ALL DRAWER SLIM 600 WALL HUNG CENTRE BASIN | TOP:            | CAST MARBLE LAURETTA 600 | NOTES:                                                                      |
|-----|----------------|----------------------------------------------------|-----------------|--------------------------|-----------------------------------------------------------------------------|
|     | CODE:          | LITE: GLLFAS0600WHCCM PRO: GLPFAS0600WHCCM         | BASIN POSITION: | CENTRE BASIN             | ALL DIMENSIONS ARE NOMINAL AND SUBJECT TO CHANGE.                           |
|     | MOUNTING:      | WALL HUNG                                          |                 |                          | DO NOT DRILL OR ROUGH IN UNTIL YOU HAVE RECEIVED AND MEASURED YOUR PRODUCT. |
|     | SIZE:          | 600W X 500D X 395H                                 |                 |                          | ALL DIMENSIONS ARE IN MILLIMETRES.                                          |
|     | CONFIGURATION: | ALL DRAWER                                         |                 |                          | DO NOT MEASURE FROM DRAWING.                                                |
|     | VERSION: 01    | DATE: 22/08/22                                     |                 |                          |                                                                             |