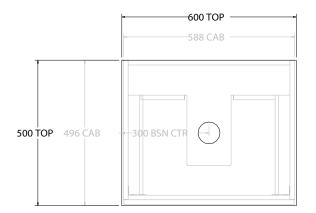

| Adp | PRODUCT:       | GLACIER ALL DRAWER SLIM 600 WALL HUNG CENTRE BASIN | TOP: BENCHTOP                                                               | NOTES:                                                                                                                                                                                                 |
|-----|----------------|----------------------------------------------------|-----------------------------------------------------------------------------|--------------------------------------------------------------------------------------------------------------------------------------------------------------------------------------------------------|
|     | CODE:          | LITE: GLLFAS0600WHC PRO: GLPFAS0600WHC             | BASIN POSITION: CENTRE BASIN                                                | ALL DIMENSIONS ARE NOMINAL AND SUBJECT TO CHANGE.<br>DO NOT DRILL OR ROUGH IN UNTIL YOU HAVE RECEIVED AND MEASURED YOUR PRODUCT.<br>ALL DIMENSIONS ARE IN MILLIMETRES.<br>DO NOT MEASURE FROM DRAWING. |
|     | MOUNTING:      | WALL HUNG                                          | FOR TOP OPTIONS PLEASE ADD ONE OF THE FOLLOWING TO THE END OF PRODUCT CODE: |                                                                                                                                                                                                        |
|     | SIZE:          | 600W X 500D X 400H                                 | CHERRY PIE = CP                                                             |                                                                                                                                                                                                        |
|     | CONFIGURATION: | ALL DRAWER                                         | FRIDAY = FR                                                                 |                                                                                                                                                                                                        |
|     | VERSION: 01    | DATE: 22/08/22                                     | CAESARSTONE = CS                                                            |                                                                                                                                                                                                        |