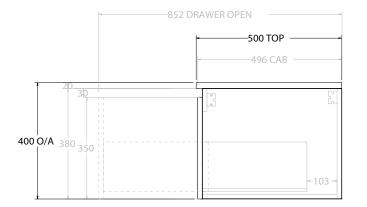

| Adp | PRODUCT:       | GLACIER ALL DRAWER SLIM 600 WALL HUNG CENTRE BASIN | TOP: BENCHTOP                                                               | NOTES:                                                                                                                                                                                                 |
|-----|----------------|----------------------------------------------------|-----------------------------------------------------------------------------|--------------------------------------------------------------------------------------------------------------------------------------------------------------------------------------------------------|
|     | CODE:          | LITE: GLLFAS0600WHC PRO: GLPFAS0600WHC             | BASIN POSITION: CENTRE BASIN                                                | ALL DIMENSIONS ARE NOMINAL AND SUBJECT TO CHANGE.<br>DO NOT DRILL OR ROUGH IN UNTIL YOU HAVE RECEIVED AND MEASURED YOUR PRODUCT.<br>ALL DIMENSIONS ARE IN MILLIMETRES.<br>DO NOT MEASURE FROM DRAWING. |
|     | MOUNTING:      | WALL HUNG                                          | FOR TOP OPTIONS PLEASE ADD ONE OF THE FOLLOWING TO THE END OF PRODUCT CODE: |                                                                                                                                                                                                        |
|     | SIZE:          | 600W X 500D X 400H                                 | CHERRY PIE = CP                                                             |                                                                                                                                                                                                        |
|     | CONFIGURATION: | ALL DRAWER                                         | FRIDAY = FR                                                                 |                                                                                                                                                                                                        |
|     | VERSION: 01    | DATE: 22/08/22                                     | CAESARSTONE = CS                                                            |                                                                                                                                                                                                        |