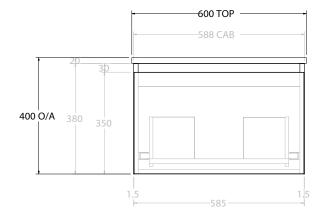

| Adp | PRODUCT:       | GLACIER ALL DRAWER SLIM 600 WALL HUNG CENTRE BASIN | TOP: BENCHTOP                                                               | NOTES:                                                                                                                                                                                                 |
|-----|----------------|----------------------------------------------------|-----------------------------------------------------------------------------|--------------------------------------------------------------------------------------------------------------------------------------------------------------------------------------------------------|
|     | CODE:          | LITE: GLLFAS0600WHC PRO: GLPFAS0600WHC             | BASIN POSITION: CENTRE BASIN                                                | ALL DIMENSIONS ARE NOMINAL AND SUBJECT TO CHANGE.<br>DO NOT DRILL OR ROUGH IN UNTIL YOU HAVE RECEIVED AND MEASURED YOUR PRODUCT.<br>ALL DIMENSIONS ARE IN MILLIMETRES.<br>DO NOT MEASURE FROM DRAWING. |
|     | MOUNTING:      | WALL HUNG                                          | FOR TOP OPTIONS PLEASE ADD ONE OF THE FOLLOWING TO THE END OF PRODUCT CODE: |                                                                                                                                                                                                        |
|     | SIZE:          | 600W X 500D X 400H                                 | CHERRY PIE = CP                                                             |                                                                                                                                                                                                        |
|     | CONFIGURATION: | ALL DRAWER                                         | FRIDAY = FR                                                                 |                                                                                                                                                                                                        |
|     | VERSION: 01    | DATE: 22/08/22                                     | CAESARSTONE = CS                                                            |                                                                                                                                                                                                        |