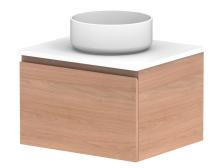

| Adp | PRODUCT:       | GLACIER ALL DRAWER SLIM 600 WALL HUNG CENTRE BASIN | TOP: BENCHTOP                                                               | NOTES:                                                                                                                                                                                                 |
|-----|----------------|----------------------------------------------------|-----------------------------------------------------------------------------|--------------------------------------------------------------------------------------------------------------------------------------------------------------------------------------------------------|
|     | CODE:          | LITE: GLLFAS0600WHC PRO: GLPFAS0600WHC             | BASIN POSITION: CENTRE BASIN                                                | ALL DIMENSIONS ARE NOMINAL AND SUBJECT TO CHANGE.<br>DO NOT DRILL OR ROUGH IN UNTIL YOU HAVE RECEIVED AND MEASURED YOUR PRODUCT.<br>ALL DIMENSIONS ARE IN MILLIMETRES.<br>DO NOT MEASURE FROM DRAWING. |
|     | MOUNTING:      | WALL HUNG                                          | FOR TOP OPTIONS PLEASE ADD ONE OF THE FOLLOWING TO THE END OF PRODUCT CODE: |                                                                                                                                                                                                        |
|     | SIZE:          | 600W X 500D X 400H                                 | CHERRY PIE = CP                                                             |                                                                                                                                                                                                        |
|     | CONFIGURATION: | ALL DRAWER                                         | FRIDAY = FR                                                                 |                                                                                                                                                                                                        |
|     | VERSION: 01    | DATE: 22/08/22                                     | CAESARSTONE = CS                                                            |                                                                                                                                                                                                        |