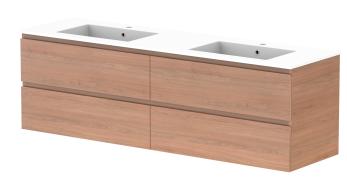

| PRODUCT:       | GLACIER ALL DRAWER TWIN 1800 WALL HUN | IG DOUBLE BASIN    |
|----------------|---------------------------------------|--------------------|
| CODE:          | LITE: GLLFAW1800WHDCM PRO             | D: GLPFAW1800WHDCM |
| MOUNTING:      | WALL HUNG                             |                    |
| SIZE:          | 1800W X 500D X 565H                   |                    |
| CONFIGURATION: | ALL DRAWER                            |                    |
| VERSION: 01    | DATE: 24/08/22                        |                    |

|   | TOP:            | CAST MARBLE LAURETTA 1800 |  |
|---|-----------------|---------------------------|--|
|   | BASIN POSITION: | DOUBLE BASIN              |  |
|   |                 |                           |  |
|   |                 |                           |  |
|   |                 |                           |  |
| ╛ |                 |                           |  |