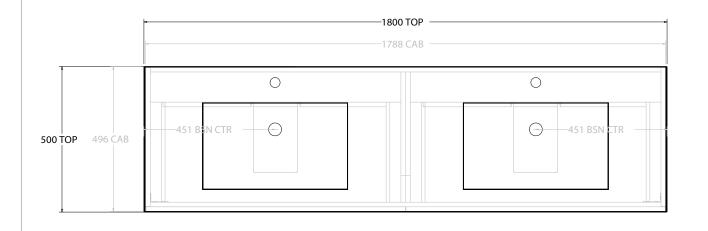

| PRODUCT:       | GLACIER ALL DRAWER TWIN 1800 WALL HUN | IG DOUBLE BASIN    |
|----------------|---------------------------------------|--------------------|
| CODE:          | LITE: GLLFAW1800WHDCM PRO             | D: GLPFAW1800WHDCM |
| MOUNTING:      | WALL HUNG                             |                    |
| SIZE:          | 1800W X 500D X 565H                   |                    |
| CONFIGURATION: | ALL DRAWER                            |                    |
| VERSION: 01    | DATE: 24/08/22                        |                    |

|   | TOP:            | CAST MARBLE LAURETTA 1800 |  |
|---|-----------------|---------------------------|--|
|   | BASIN POSITION: | DOUBLE BASIN              |  |
|   |                 |                           |  |
|   |                 |                           |  |
|   |                 |                           |  |
| ╛ |                 |                           |  |

ALL DIMENSIONS ARE NOMINAL AND SUBJECT TO CHANGE.

DO NOT DRILL OR ROUGH IN UNTIL YOU HAVE RECEIVED AND MEASURED YOUR PRODUCT.

ALL DIMENSIONS ARE IN MILLIMETRES.

DO NOT MEASURE FROM DRAWING.