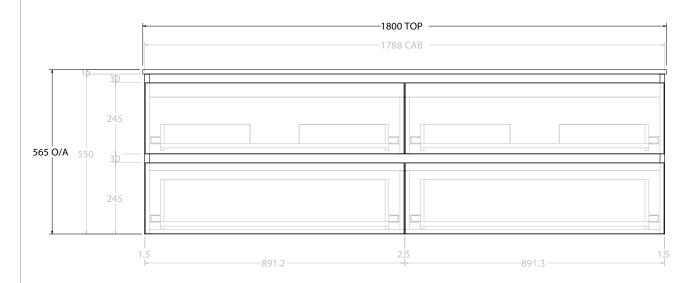

| PRODUCT:       | GLACIER ALL DRAWER TWIN 1800 WALL HUN | IG DOUBLE BASIN    |
|----------------|---------------------------------------|--------------------|
| CODE:          | LITE: GLLFAW1800WHDCM PRO             | D: GLPFAW1800WHDCM |
| MOUNTING:      | WALL HUNG                             |                    |
| SIZE:          | 1800W X 500D X 565H                   |                    |
| CONFIGURATION: | ALL DRAWER                            |                    |
| VERSION: 01    | DATE: 24/08/22                        |                    |

|   | TOP:            | CAST MARBLE LAURETTA 1800 |  |
|---|-----------------|---------------------------|--|
|   | BASIN POSITION: | DOUBLE BASIN              |  |
|   |                 |                           |  |
|   |                 |                           |  |
|   |                 |                           |  |
| ╛ |                 |                           |  |

ALL DIMENSIONS ARE NOMINAL AND SUBJECT TO CHANGE.

DO NOT DRILL OR ROUGH IN UNTIL YOU HAVE RECEIVED AND MEASURED YOUR PRODUCT.

ALL DIMENSIONS ARE IN MILLIMETRES.

DO NOT MEASURE FROM DRAWING.