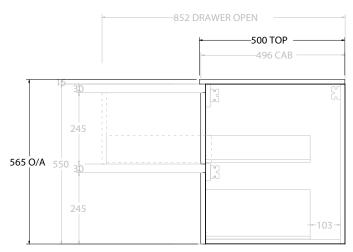

| PRODUCT:       | GLACIER ALL DRAWER TWIN 1800 WALL HUN | IG DOUBLE BASIN    |
|----------------|---------------------------------------|--------------------|
| CODE:          | LITE: GLLFAW1800WHDCM PRO             | D: GLPFAW1800WHDCM |
| MOUNTING:      | WALL HUNG                             |                    |
| SIZE:          | 1800W X 500D X 565H                   |                    |
| CONFIGURATION: | ALL DRAWER                            |                    |
| VERSION: 01    | DATE: 24/08/22                        |                    |

|   | TOP:            | CAST MARBLE LAURETTA 1800 |  |
|---|-----------------|---------------------------|--|
|   | BASIN POSITION: | DOUBLE BASIN              |  |
|   |                 |                           |  |
|   |                 |                           |  |
|   |                 |                           |  |
| ╛ |                 |                           |  |

ALL DIMENSIONS ARE NOMINAL AND SUBJECT TO CHANGE.

DO NOT DRILL OR ROUGH IN UNTIL YOU HAVE RECEIVED AND MEASURED YOUR PRODUCT.

ALL DIMENSIONS ARE IN MILLIMETRES.

DO NOT MEASURE FROM DRAWING.