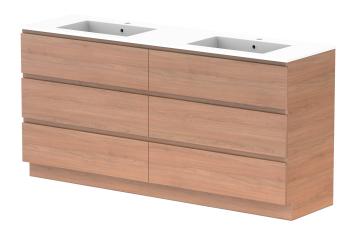

| <b>\</b> dp | PRODUCT:       | GLACIER ALL DRAWER TRIO 1800 FLOOR MOUNT DOUBLE BASIN | TOP:            | CAST MARBLE LAURETTA 1800 | NOTES:                                                                      |
|-------------|----------------|-------------------------------------------------------|-----------------|---------------------------|-----------------------------------------------------------------------------|
|             | CODE:          | LITE: GLLFAT1800WKDCM PRO: GLPFAT1800WKDCM            | BASIN POSITION: | DOUBLE BASIN              | ALL DIMENSIONS ARE NOMINAL AND SUBJECT TO CHANGE.                           |
|             | MOUNTING:      | FLOOR MOUNT                                           |                 |                           | DO NOT DRILL OR ROUGH IN UNTIL YOU HAVE RECEIVED AND MEASURED YOUR PRODUCT. |
|             | SIZE:          | 1800W X 500D X 895H                                   |                 |                           | ALL DIMENSIONS ARE IN MILLIMETRES.                                          |
|             | CONFIGURATION: | ALL DRAWER                                            |                 |                           | DO NOT MEASURE FROM DRAWING.                                                |
|             | VERSION: 01    | DATE: 24/08/22                                        |                 |                           |                                                                             |