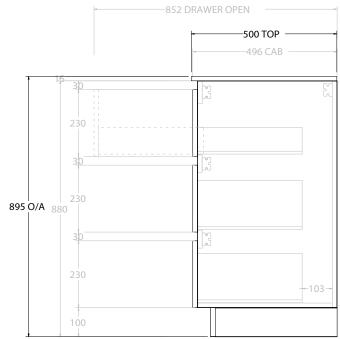

| <b>\</b> dp | PRODUCT:       | GLACIER ALL DRAWER TRIO 1800 FLOOR MOUNT DOUBLE BASIN | TOP:            | CAST MARBLE LAURETTA 1800 | NOTES:                                                                      |
|-------------|----------------|-------------------------------------------------------|-----------------|---------------------------|-----------------------------------------------------------------------------|
|             | CODE:          | LITE: GLLFAT1800WKDCM PRO: GLPFAT1800WKDCM            | BASIN POSITION: | DOUBLE BASIN              | ALL DIMENSIONS ARE NOMINAL AND SUBJECT TO CHANGE.                           |
|             | MOUNTING:      | FLOOR MOUNT                                           |                 |                           | DO NOT DRILL OR ROUGH IN UNTIL YOU HAVE RECEIVED AND MEASURED YOUR PRODUCT. |
|             | SIZE:          | 1800W X 500D X 895H                                   |                 |                           | ALL DIMENSIONS ARE IN MILLIMETRES.                                          |
|             | CONFIGURATION: | ALL DRAWER                                            |                 |                           | DO NOT MEASURE FROM DRAWING.                                                |
|             | VERSION: 01    | DATE: 24/08/22                                        |                 |                           |                                                                             |