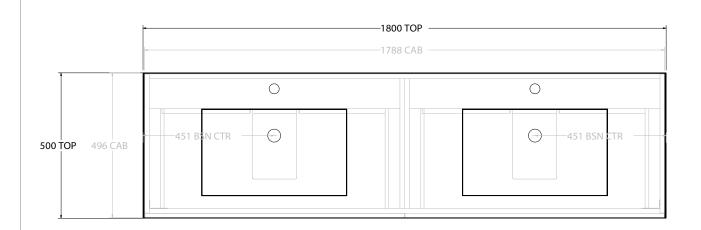

| <b>\</b> dp | PRODUCT:       | GLACIER ALL DRAWER TRIO 1800 FLOOR MOUNT DOUBLE BASIN | TOP:            | CAST MARBLE LAURETTA 1800 | NOTES:                                                                      |
|-------------|----------------|-------------------------------------------------------|-----------------|---------------------------|-----------------------------------------------------------------------------|
|             | CODE:          | LITE: GLLFAT1800WKDCM PRO: GLPFAT1800WKDCM            | BASIN POSITION: | DOUBLE BASIN              | ALL DIMENSIONS ARE NOMINAL AND SUBJECT TO CHANGE.                           |
|             | MOUNTING:      | FLOOR MOUNT                                           |                 |                           | DO NOT DRILL OR ROUGH IN UNTIL YOU HAVE RECEIVED AND MEASURED YOUR PRODUCT. |
|             | SIZE:          | 1800W X 500D X 895H                                   |                 |                           | ALL DIMENSIONS ARE IN MILLIMETRES.                                          |
|             | CONFIGURATION: | ALL DRAWER                                            |                 |                           | DO NOT MEASURE FROM DRAWING.                                                |
|             | VERSION: 01    | DATE: 24/08/22                                        |                 |                           |                                                                             |