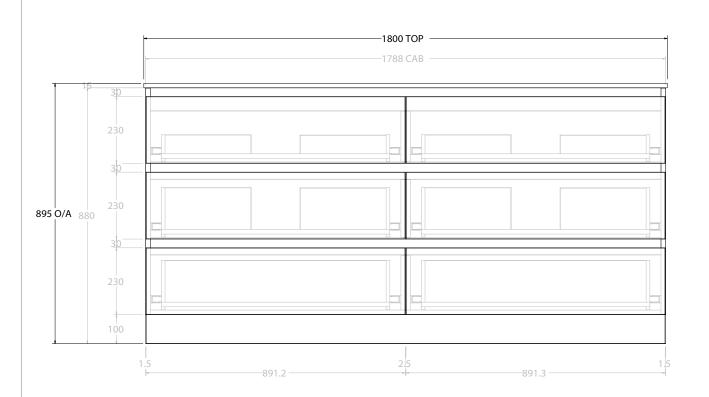

| <b>\</b> dp | PRODUCT:       | GLACIER ALL DRAWER TRIO 1800 FLOOR MOUNT DOUBLE BASIN | TOP:            | CAST MARBLE LAURETTA 1800 | NOTES:                                                                      |
|-------------|----------------|-------------------------------------------------------|-----------------|---------------------------|-----------------------------------------------------------------------------|
|             | CODE:          | LITE: GLLFAT1800WKDCM PRO: GLPFAT1800WKDCM            | BASIN POSITION: | DOUBLE BASIN              | ALL DIMENSIONS ARE NOMINAL AND SUBJECT TO CHANGE.                           |
|             | MOUNTING:      | FLOOR MOUNT                                           |                 |                           | DO NOT DRILL OR ROUGH IN UNTIL YOU HAVE RECEIVED AND MEASURED YOUR PRODUCT. |
|             | SIZE:          | 1800W X 500D X 895H                                   |                 |                           | ALL DIMENSIONS ARE IN MILLIMETRES.                                          |
|             | CONFIGURATION: | ALL DRAWER                                            |                 |                           | DO NOT MEASURE FROM DRAWING.                                                |
|             | VERSION: 01    | DATE: 24/08/22                                        |                 |                           |                                                                             |