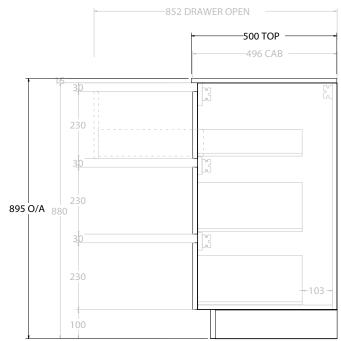

| Adp | PRODUCT:       | GLACIER ALL DRAWER TRIO 1800 FLOOR MOUNT CENTRE BASIN | TOP:            | CAST MARBLE LAURETTA 1800 | NOTES:                                                                      |
|-----|----------------|-------------------------------------------------------|-----------------|---------------------------|-----------------------------------------------------------------------------|
|     | CODE:          | LITE: GLLFAT1800WKCCM PRO: GLPFAT1800WKCCM            | BASIN POSITION: | CENTRE BASIN              | ALL DIMENSIONS ARE NOMINAL AND SUBJECT TO CHANGE.                           |
|     | MOUNTING:      | FLOOR MOUNT                                           |                 |                           | DO NOT DRILL OR ROUGH IN UNTIL YOU HAVE RECEIVED AND MEASURED YOUR PRODUCT. |
|     | SIZE:          | 1800W X 500D X 895H                                   |                 |                           | ALL DIMENSIONS ARE IN MILLIMETRES.                                          |
|     | CONFIGURATION: | ALL DRAWER                                            |                 |                           | DO NOT MEASURE FROM DRAWING.                                                |
|     | VERSION: 01    | DATE: 24/08/22                                        |                 |                           |                                                                             |