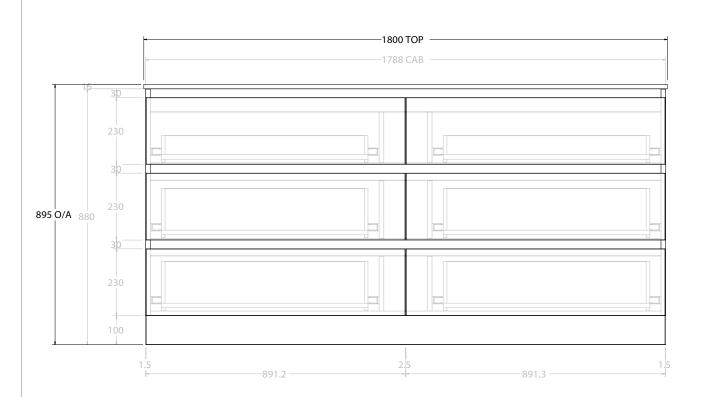

| Adp | PRODUCT:       | GLACIER ALL DRAWER TRIO 1800 FLOOR MOUNT CENTRE BASIN | TOP:            | CAST MARBLE LAURETTA 1800 | NOTES:                                                                      |
|-----|----------------|-------------------------------------------------------|-----------------|---------------------------|-----------------------------------------------------------------------------|
|     | CODE:          | LITE: GLLFAT1800WKCCM PRO: GLPFAT1800WKCCM            | BASIN POSITION: | CENTRE BASIN              | ALL DIMENSIONS ARE NOMINAL AND SUBJECT TO CHANGE.                           |
|     | MOUNTING:      | FLOOR MOUNT                                           |                 |                           | DO NOT DRILL OR ROUGH IN UNTIL YOU HAVE RECEIVED AND MEASURED YOUR PRODUCT. |
|     | SIZE:          | 1800W X 500D X 895H                                   |                 |                           | ALL DIMENSIONS ARE IN MILLIMETRES.                                          |
|     | CONFIGURATION: | ALL DRAWER                                            |                 |                           | DO NOT MEASURE FROM DRAWING.                                                |
|     | VERSION: 01    | DATE: 24/08/22                                        |                 |                           |                                                                             |