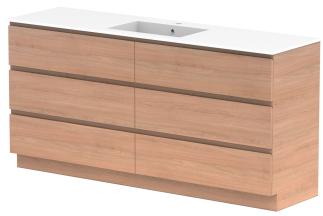

| Adp | PRODUCT:       | GLACIER ALL DRAWER TRIO 1800 FLOOR MOUNT CENTRE BASIN | TOP:            | CAST MARBLE LAURETTA 1800 | NOTES:                                                                      |
|-----|----------------|-------------------------------------------------------|-----------------|---------------------------|-----------------------------------------------------------------------------|
|     | CODE:          | LITE: GLLFAT1800WKCCM PRO: GLPFAT1800WKCCM            | BASIN POSITION: | CENTRE BASIN              | ALL DIMENSIONS ARE NOMINAL AND SUBJECT TO CHANGE.                           |
|     | MOUNTING:      | FLOOR MOUNT                                           |                 |                           | DO NOT DRILL OR ROUGH IN UNTIL YOU HAVE RECEIVED AND MEASURED YOUR PRODUCT. |
|     | SIZE:          | 1800W X 500D X 895H                                   |                 |                           | ALL DIMENSIONS ARE IN MILLIMETRES.                                          |
|     | CONFIGURATION: | ALL DRAWER                                            |                 |                           | DO NOT MEASURE FROM DRAWING.                                                |
|     | VERSION: 01    | DATE: 24/08/22                                        |                 |                           |                                                                             |