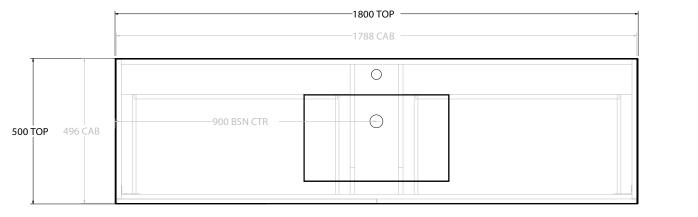

| Adp | PRODUCT:       | GLACIER ALL DRAWER TRIO 1800 FLOOR MOUNT CENTRE BASIN | TOP:            | CAST MARBLE LAURETTA 1800 | NOTES:                                                                      |
|-----|----------------|-------------------------------------------------------|-----------------|---------------------------|-----------------------------------------------------------------------------|
|     | CODE:          | LITE: GLLFAT1800WKCCM PRO: GLPFAT1800WKCCM            | BASIN POSITION: | CENTRE BASIN              | ALL DIMENSIONS ARE NOMINAL AND SUBJECT TO CHANGE.                           |
|     | MOUNTING:      | FLOOR MOUNT                                           |                 |                           | DO NOT DRILL OR ROUGH IN UNTIL YOU HAVE RECEIVED AND MEASURED YOUR PRODUCT. |
|     | SIZE:          | 1800W X 500D X 895H                                   |                 |                           | ALL DIMENSIONS ARE IN MILLIMETRES.                                          |
|     | CONFIGURATION: | ALL DRAWER                                            |                 |                           | DO NOT MEASURE FROM DRAWING.                                                |
|     | VERSION: 01    | DATE: 24/08/22                                        |                 |                           |                                                                             |