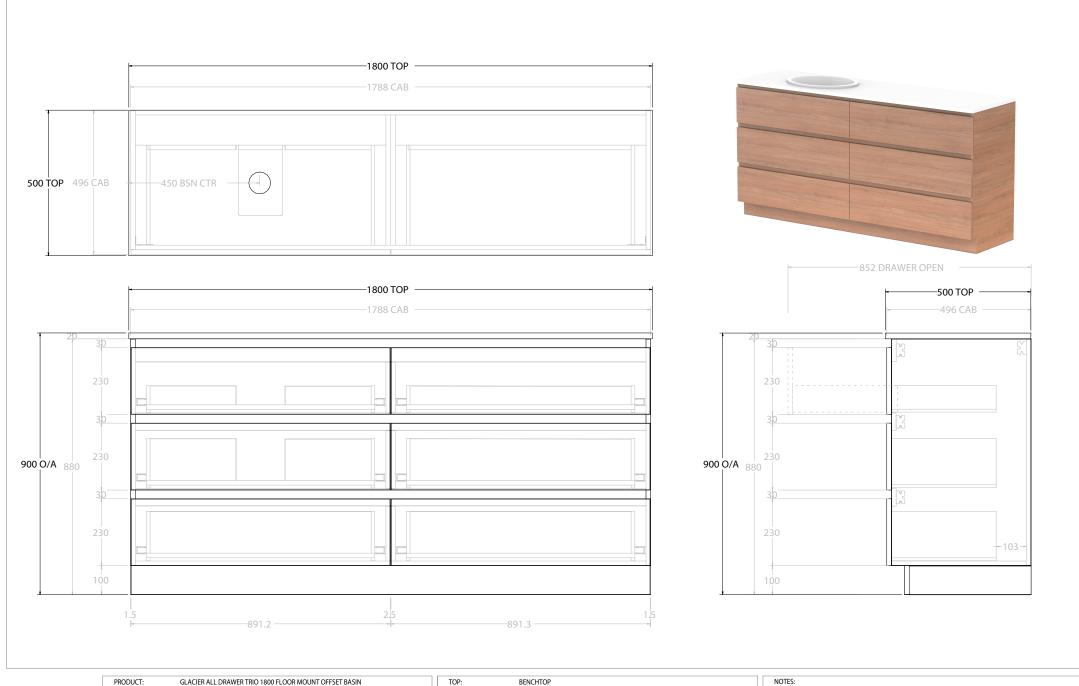

| PRODUCT:       | GLACIER ALL DRAWER TRIO 1800 FLOOR MOUNT OFFSET BASIN |                     |  |
|----------------|-------------------------------------------------------|---------------------|--|
| CODE:          | LITE: GLLFAT1800WKL*                                  | PRO: GLPFAT1800WKL* |  |
| MOUNTING:      | FLOOR MOUNT                                           |                     |  |
| SIZE:          | 1800W X 500D X 900H                                   |                     |  |
| CONFIGURATION: | ALL DRAWER                                            |                     |  |
| VERSION: 01    | DATE: 24/08/22                                        |                     |  |

| TOP:                                                                        | BENCHTOP     |  | Γ |
|-----------------------------------------------------------------------------|--------------|--|---|
| BASIN POSITION:                                                             | OFFSET BASIN |  | Г |
| FOR TOP OPTIONS PLEASE ADD ONE OF THE FOLLOWING TO THE END OF PRODUCT CODE: |              |  |   |
| CHERRY PIE = CP                                                             |              |  |   |
| FRIDAY = FR                                                                 |              |  |   |
| CAESARSTONE = CS                                                            |              |  |   |

ALL DIMENSIONS ARE NOMINAL AND SUBJECT TO CHANGE.

DO NOT DRILL OR ROUGH IN UNTIL YOU HAVE RECEIVED AND MEASURED YOUR PRODUCT.

ALL DIMENSIONS ARE IN MILLIMETRES.

DO NOT MEASURE FROM DRAWING.

\*LEFT HAND OFFSET PICTURED, RIGHT HAND OFFSET IS SAME BUT MIRRORED (REPLACE CODE SUFFIX L, WITH R)