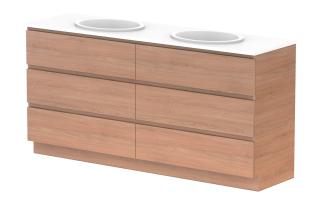

| PRODUCT:       | GLACIER ALL DRAWER TRIO 180 | D FLOOR MOUNT DOUBLE BASIN |  |
|----------------|-----------------------------|----------------------------|--|
| CODE:          | LITE: GLLFAT1800WKD         | PRO: GLPFAT1800WKD         |  |
| MOUNTING:      | FLOOR MOUNT                 |                            |  |
| SIZE:          | 1800W X 500D X 900H         |                            |  |
| CONFIGURATION: | ALL DRAWER                  |                            |  |
| VERSION: 01    | DATE: 24/08/22              |                            |  |

| TOP:               | BENCHTOP                                                   |  |
|--------------------|------------------------------------------------------------|--|
| BASIN POSITION:    | DOUBLE BASIN                                               |  |
| FOR TOP OPTIONS PI | LEASE ADD ONE OF THE FOLLOWING TO THE END OF PRODUCT CODE: |  |
| CHERRY PIE = CP    |                                                            |  |
| FRIDAY = FR        |                                                            |  |
| CAESARSTONE = CS   |                                                            |  |