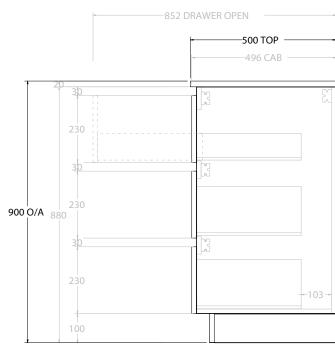

| PRODUCT:       | GLACIER ALL DRAWER TRIO 180 | D FLOOR MOUNT DOUBLE BASIN |  |
|----------------|-----------------------------|----------------------------|--|
| CODE:          | LITE: GLLFAT1800WKD         | PRO: GLPFAT1800WKD         |  |
| MOUNTING:      | FLOOR MOUNT                 |                            |  |
| SIZE:          | 1800W X 500D X 900H         |                            |  |
| CONFIGURATION: | ALL DRAWER                  |                            |  |
| VERSION: 01    | DATE: 24/08/22              |                            |  |

| TOP:               | BENCHTOP                                                   |  |
|--------------------|------------------------------------------------------------|--|
| BASIN POSITION:    | DOUBLE BASIN                                               |  |
| FOR TOP OPTIONS PI | LEASE ADD ONE OF THE FOLLOWING TO THE END OF PRODUCT CODE: |  |
| CHERRY PIE = CP    |                                                            |  |
| FRIDAY = FR        |                                                            |  |
| CAESARSTONE = CS   |                                                            |  |

ALL DIMENSIONS ARE NOMINAL AND SUBJECT TO CHANGE.

DO NOT DRILL OR ROUGH IN UNTIL YOU HAVE RECEIVED AND MEASURED YOUR PRODUCT.

ALL DIMENSIONS ARE IN MILLIMETRES.

DO NOT MEASURE FROM DRAWING.