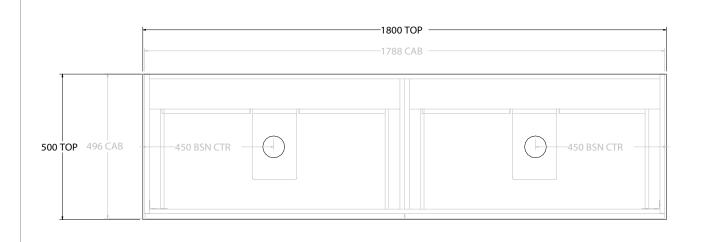

| PRODUCT:       | GLACIER ALL DRAWER TRIO 180 | D FLOOR MOUNT DOUBLE BASIN |  |
|----------------|-----------------------------|----------------------------|--|
| CODE:          | LITE: GLLFAT1800WKD         | PRO: GLPFAT1800WKD         |  |
| MOUNTING:      | FLOOR MOUNT                 |                            |  |
| SIZE:          | 1800W X 500D X 900H         |                            |  |
| CONFIGURATION: | ALL DRAWER                  |                            |  |
| VERSION: 01    | DATE: 24/08/22              |                            |  |

| TOP:               | BENCHTOP                                                   |  |
|--------------------|------------------------------------------------------------|--|
| BASIN POSITION:    | DOUBLE BASIN                                               |  |
| FOR TOP OPTIONS PI | LEASE ADD ONE OF THE FOLLOWING TO THE END OF PRODUCT CODE: |  |
| CHERRY PIE = CP    |                                                            |  |
| FRIDAY = FR        |                                                            |  |
| CAESARSTONE = CS   |                                                            |  |

ALL DIMENSIONS ARE NOMINAL AND SUBJECT TO CHANGE.

DO NOT DRILL OR ROUGH IN UNTIL YOU HAVE RECEIVED AND MEASURED YOUR PRODUCT.

ALL DIMENSIONS ARE IN MILLIMETRES.

DO NOT MEASURE FROM DRAWING.