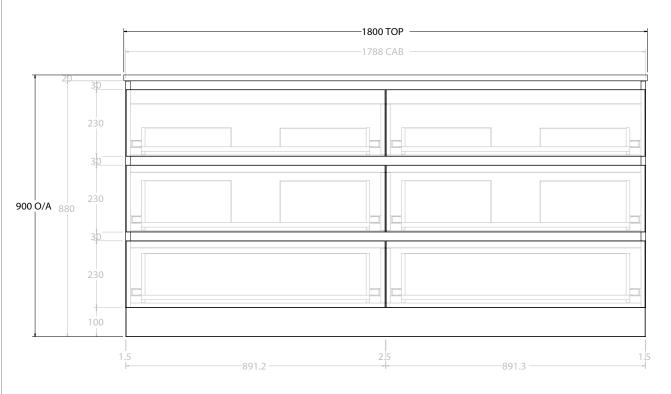

| PRODUCT:       | GLACIER ALL DRAWER TRIO 180 | D FLOOR MOUNT DOUBLE BASIN |  |
|----------------|-----------------------------|----------------------------|--|
| CODE:          | LITE: GLLFAT1800WKD         | PRO: GLPFAT1800WKD         |  |
| MOUNTING:      | FLOOR MOUNT                 |                            |  |
| SIZE:          | 1800W X 500D X 900H         |                            |  |
| CONFIGURATION: | ALL DRAWER                  |                            |  |
| VERSION: 01    | DATE: 24/08/22              |                            |  |

| TOP:               | BENCHTOP                                                   |  |
|--------------------|------------------------------------------------------------|--|
| BASIN POSITION:    | DOUBLE BASIN                                               |  |
| FOR TOP OPTIONS PI | LEASE ADD ONE OF THE FOLLOWING TO THE END OF PRODUCT CODE: |  |
| CHERRY PIE = CP    |                                                            |  |
| FRIDAY = FR        |                                                            |  |
| CAESARSTONE = CS   |                                                            |  |

ALL DIMENSIONS ARE NOMINAL AND SUBJECT TO CHANGE.

DO NOT DRILL OR ROUGH IN UNTIL YOU HAVE RECEIVED AND MEASURED YOUR PRODUCT.

ALL DIMENSIONS ARE IN MILLIMETRES.

DO NOT MEASURE FROM DRAWING.