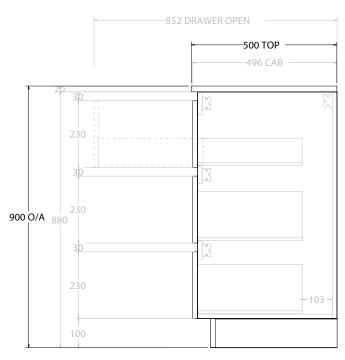

|   | PRODUCT:       | GLACIER ALL DRAWER TRIO 180 | 0 FLOOR MOUNT CENTRE BASIN |  |
|---|----------------|-----------------------------|----------------------------|--|
|   | CODE:          | LITE: GLLFAT1800WKC         | PRO: GLPFAT1800WKC         |  |
|   | MOUNTING:      | FLOOR MOUNT                 |                            |  |
|   | SIZE:          | 1800W X 500D X 900H         |                            |  |
|   | CONFIGURATION: | ALL DRAWER                  |                            |  |
| ı | VERSION: 01    | DATE: 24/08/22              |                            |  |

NUI ES:

ALL DIMENSIONS ARE NOMINAL AND SUBJECT TO CHANGE.

DO NOT DRILL OR ROUGH IN UNTIL YOU HAVE RECEIVED AND MEASURED YOUR PRODUCT.

ALL DIMENSIONS ARE IN MILLIMETRES.

DO NOT MEASURE FROM DRAWING.