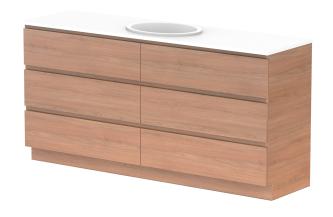

|   | PRODUCT:       | GLACIER ALL DRAWER TRIO 180 | 0 FLOOR MOUNT CENTRE BASIN |  |
|---|----------------|-----------------------------|----------------------------|--|
|   | CODE:          | LITE: GLLFAT1800WKC         | PRO: GLPFAT1800WKC         |  |
|   | MOUNTING:      | FLOOR MOUNT                 |                            |  |
|   | SIZE:          | 1800W X 500D X 900H         |                            |  |
|   | CONFIGURATION: | ALL DRAWER                  |                            |  |
| ı | VERSION: 01    | DATE: 24/08/22              |                            |  |