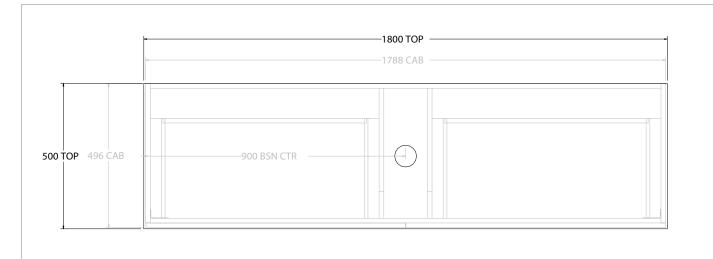

|   | PRODUCT:       | GLACIER ALL DRAWER TRIO 180 | 0 FLOOR MOUNT CENTRE BASIN |  |
|---|----------------|-----------------------------|----------------------------|--|
|   | CODE:          | LITE: GLLFAT1800WKC         | PRO: GLPFAT1800WKC         |  |
|   | MOUNTING:      | FLOOR MOUNT                 |                            |  |
|   | SIZE:          | 1800W X 500D X 900H         |                            |  |
|   | CONFIGURATION: | ALL DRAWER                  |                            |  |
| ı | VERSION: 01    | DATE: 24/08/22              |                            |  |

|                                                                             | TOP:             | BENCHTOP     |  |   |
|-----------------------------------------------------------------------------|------------------|--------------|--|---|
|                                                                             | BASIN POSITION:  | CENTRE BASIN |  | ſ |
| FOR TOP OPTIONS PLEASE ADD ONE OF THE FOLLOWING TO THE END OF PRODUCT CODE: |                  |              |  | ı |
|                                                                             | CHERRY PIE = CP  |              |  |   |
|                                                                             | FRIDAY = FR      |              |  | ı |
|                                                                             | CAESARSTONE = CS |              |  | ı |

NUI ES:

ALL DIMENSIONS ARE NOMINAL AND SUBJECT TO CHANGE.

DO NOT DRILL OR ROUGH IN UNTIL YOU HAVE RECEIVED AND MEASURED YOUR PRODUCT.

ALL DIMENSIONS ARE IN MILLIMETRES.

DO NOT MEASURE FROM DRAWING.