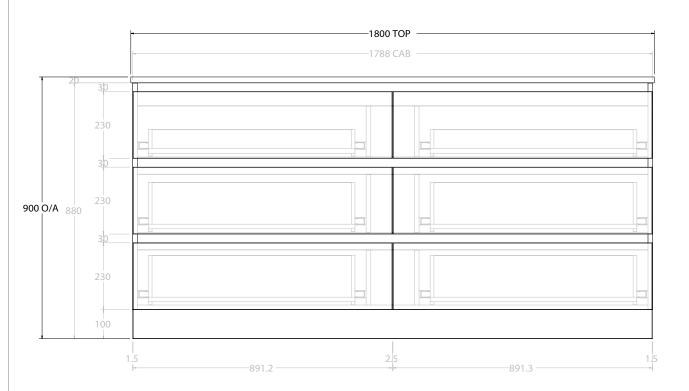

|   | PRODUCT:       | GLACIER ALL DRAWER TRIO 180 | 0 FLOOR MOUNT CENTRE BASIN |  |
|---|----------------|-----------------------------|----------------------------|--|
|   | CODE:          | LITE: GLLFAT1800WKC         | PRO: GLPFAT1800WKC         |  |
|   | MOUNTING:      | FLOOR MOUNT                 |                            |  |
|   | SIZE:          | 1800W X 500D X 900H         |                            |  |
|   | CONFIGURATION: | ALL DRAWER                  |                            |  |
| ı | VERSION: 01    | DATE: 24/08/22              |                            |  |

NUI ES:

ALL DIMENSIONS ARE NOMINAL AND SUBJECT TO CHANGE.

DO NOT DRILL OR ROUGH IN UNTIL YOU HAVE RECEIVED AND MEASURED YOUR PRODUCT.

ALL DIMENSIONS ARE IN MILLIMETRES.

DO NOT MEASURE FROM DRAWING.