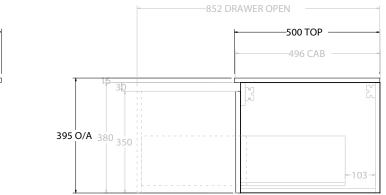

| 500 TOP 496 CAB |  |
|-----------------|--|

| Adp | PRODUCT:       | GLACIER ALL DRAWER SLIM 1800 WALL HUNG CENTRE BASIN | TOP:            | CAST MARBLE LAURETTA 1800          | NOTES:                                                                                                                           |
|-----|----------------|-----------------------------------------------------|-----------------|------------------------------------|----------------------------------------------------------------------------------------------------------------------------------|
|     | CODE:          | LITE: GLLFAS1800WHCCM PRO: GLPFAS1800WHCCM          | BASIN POSITION: | CENTRE BASIN                       | ALL DIMENSIONS ARE NOMINAL AND SUBJECT TO CHANGE.<br>DO NOT DRILL OR ROUGH IN UNTIL YOU HAVE RECEIVED AND MEASURED YOUR PRODUCT. |
|     | MOUNTING:      | WALL HUNG                                           |                 |                                    |                                                                                                                                  |
|     | SIZE:          | 1800W X 500D X 395H                                 |                 | ALL DIMENSIONS ARE IN MILLIMETRES. |                                                                                                                                  |
|     | CONFIGURATION: | ALL DRAWER                                          |                 |                                    | DO NOT MEASURE FROM DRAWING.                                                                                                     |
|     | VERSION: 01    | DATE: 22/08/22                                      |                 |                                    |                                                                                                                                  |