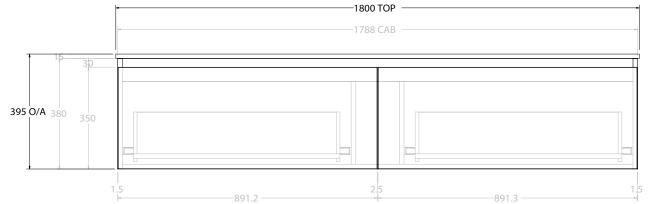

| 500 TOP 496 CAB |  |
|-----------------|--|

| Adp | PRODUCT:       | GLACIER ALL DRAWER SLIM 1800 WALL HUNG CENTRE BASIN | TOP:            | CAST MARBLE LAURETTA 1800          | NOTES:                                                                                                                           |
|-----|----------------|-----------------------------------------------------|-----------------|------------------------------------|----------------------------------------------------------------------------------------------------------------------------------|
|     | CODE:          | LITE: GLLFAS1800WHCCM PRO: GLPFAS1800WHCCM          | BASIN POSITION: | CENTRE BASIN                       | ALL DIMENSIONS ARE NOMINAL AND SUBJECT TO CHANGE.<br>DO NOT DRILL OR ROUGH IN UNTIL YOU HAVE RECEIVED AND MEASURED YOUR PRODUCT. |
|     | MOUNTING:      | WALL HUNG                                           |                 |                                    |                                                                                                                                  |
|     | SIZE:          | 1800W X 500D X 395H                                 |                 | ALL DIMENSIONS ARE IN MILLIMETRES. |                                                                                                                                  |
|     | CONFIGURATION: | ALL DRAWER                                          |                 |                                    | DO NOT MEASURE FROM DRAWING.                                                                                                     |
|     | VERSION: 01    | DATE: 22/08/22                                      |                 |                                    |                                                                                                                                  |