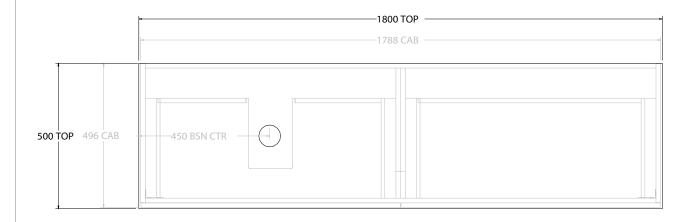

| PRODUCT:       | GLACIER ALL DRAWER SLIM 1800 WALL HUNG OFFSET BASIN |
|----------------|-----------------------------------------------------|
| CODE:          | LITE: GLLFAS1800WHL* PRO: GLPFAS1800WHL*            |
| MOUNTING:      | WALL HUNG                                           |
| SIZE:          | 1800W X 500D X 400H                                 |
| CONFIGURATION: | ALL DRAWER                                          |
| VERSION: 01    | DATE: 22/08/22                                      |

| TOP:               | BENCHTOP                                                  |
|--------------------|-----------------------------------------------------------|
| BASIN POSITION:    | OFFSET BASIN                                              |
| FOR TOP OPTIONS PL | EASE ADD ONE OF THE FOLLOWING TO THE END OF PRODUCT CODE: |
| CHERRY PIE = CP    |                                                           |
| FRIDAY = FR        |                                                           |
| CAESARSTONE = CS   |                                                           |

NOTES:

ALL DIMENSIONS ARE NOMINAL AND SUBJECT TO CHANGE.

DO NOT DRILL OR ROUGH IN UNTIL YOU HAVE RECEIVED AND MEASURED YOUR PRODUCT.

ALL DIMENSIONS ARE IN MILLIMETRES.

DO NOT MEASURE FROM DRAWING.

\*LEFT HAND OFFSET PICTURED, RIGHT HAND OFFSET IS SAME BUT MIRRORED (REPLACE CODE SUFFIX L, WITH R)