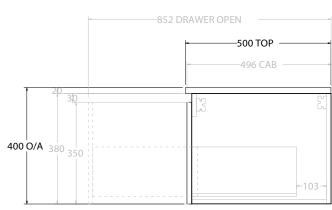

| PRODUCT:       | GLACIER ALL DRAWER SLIM 1800 WALL HUNG OFFSET BASIN |
|----------------|-----------------------------------------------------|
| CODE:          | LITE: GLLFAS1800WHL* PRO: GLPFAS1800WHL*            |
| MOUNTING:      | WALL HUNG                                           |
| SIZE:          | 1800W X 500D X 400H                                 |
| CONFIGURATION: | ALL DRAWER                                          |
| VERSION: 01    | DATE: 22/08/22                                      |

| TOP:               | BENCHTOP                                                  |
|--------------------|-----------------------------------------------------------|
| BASIN POSITION:    | OFFSET BASIN                                              |
| FOR TOP OPTIONS PL | EASE ADD ONE OF THE FOLLOWING TO THE END OF PRODUCT CODE: |
| CHERRY PIE = CP    |                                                           |
| FRIDAY = FR        |                                                           |
| CAESARSTONE = CS   |                                                           |

NOTES:

ALL DIMENSIONS ARE NOMINAL AND SUBJECT TO CHANGE.

DO NOT DRILL OR ROUGH IN UNTIL YOU HAVE RECEIVED AND MEASURED YOUR PRODUCT.

ALL DIMENSIONS ARE IN MILLIMETRES.

DO NOT MEASURE FROM DRAWING.

\*LEFT HAND OFFSET PICTURED, RIGHT HAND OFFSET IS SAME BUT MIRRORED (REPLACE CODE SUFFIX L, WITH R)