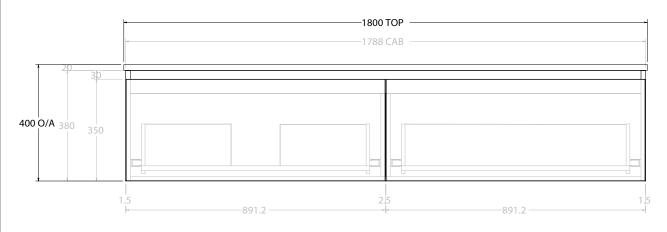

| PRODUCT:       | GLACIER ALL DRAWER SLIM 1800 WALL HUNG OFFSET BASIN |
|----------------|-----------------------------------------------------|
| CODE:          | LITE: GLLFAS1800WHL* PRO: GLPFAS1800WHL*            |
| MOUNTING:      | WALL HUNG                                           |
| SIZE:          | 1800W X 500D X 400H                                 |
| CONFIGURATION: | ALL DRAWER                                          |
| VERSION: 01    | DATE: 22/08/22                                      |

| TOP:               | BENCHTOP                                                  |
|--------------------|-----------------------------------------------------------|
| BASIN POSITION:    | OFFSET BASIN                                              |
| FOR TOP OPTIONS PL | EASE ADD ONE OF THE FOLLOWING TO THE END OF PRODUCT CODE: |
| CHERRY PIE = CP    |                                                           |
| FRIDAY = FR        |                                                           |
| CAESARSTONE = CS   |                                                           |

NOTES:

ALL DIMENSIONS ARE NOMINAL AND SUBJECT TO CHANGE.

DO NOT DRILL OR ROUGH IN UNTIL YOU HAVE RECEIVED AND MEASURED YOUR PRODUCT.

ALL DIMENSIONS ARE IN MILLIMETRES.

DO NOT MEASURE FROM DRAWING.

\*LEFT HAND OFFSET PICTURED, RIGHT HAND OFFSET IS SAME BUT MIRRORED (REPLACE CODE SUFFIX L, WITH R)