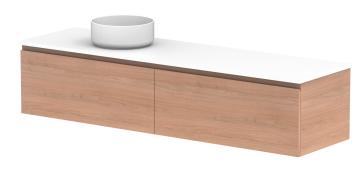

| PRODUCT:       | GLACIER ALL DRAWER SLIM 1800 WALL HUNG OFFSET BASIN |
|----------------|-----------------------------------------------------|
| CODE:          | LITE: GLLFAS1800WHL* PRO: GLPFAS1800WHL*            |
| MOUNTING:      | WALL HUNG                                           |
| SIZE:          | 1800W X 500D X 400H                                 |
| CONFIGURATION: | ALL DRAWER                                          |
| VERSION: 01    | DATE: 22/08/22                                      |

| TOP:               | BENCHTOP                                                  |
|--------------------|-----------------------------------------------------------|
| BASIN POSITION:    | OFFSET BASIN                                              |
| FOR TOP OPTIONS PL | EASE ADD ONE OF THE FOLLOWING TO THE END OF PRODUCT CODE: |
| CHERRY PIE = CP    |                                                           |
| FRIDAY = FR        |                                                           |
| CAESARSTONE = CS   |                                                           |