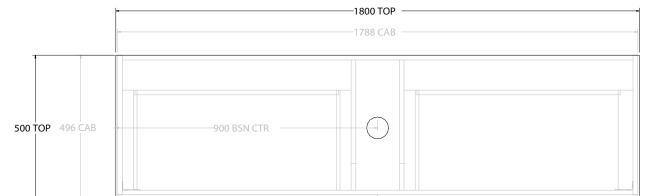

Ad

| qt | PRODUCT:       | GLACIER ALL DRAWER SLIM 1800 WALL HUNG CENTRE BASIN | TOP: BENCHTOP                                                               | NOTES:                                                                                                                                                                                                 |
|----|----------------|-----------------------------------------------------|-----------------------------------------------------------------------------|--------------------------------------------------------------------------------------------------------------------------------------------------------------------------------------------------------|
|    | CODE:          | LITE: GLLFAS1800WHC PRO: GLPFAS1800WHC              | BASIN POSITION: CENTRE BASIN                                                | ALL DIMENSIONS ARE NOMINAL AND SUBJECT TO CHANGE.                                                                                                                                                      |
|    | MOUNTING:      | WALL HUNG                                           | FOR TOP OPTIONS PLEASE ADD ONE OF THE FOLLOWING TO THE END OF PRODUCT CODE: | ALL DIMENSIONS ARE NOMINAL AND SUBJECT TO CHARGE.<br>DO NOT DRILL OR ROUGH IN UNTIL YOU HAVE RECEIVED AND MEASURED YOUR PRODUCT.<br>ALL DIMENSIONS ARE IN MILLIMETRES.<br>DO NOT MEASURE FROM DRAWING. |
|    | SIZE:          | 1800W X 500D X 400H                                 | CHERRY PIE = CP                                                             |                                                                                                                                                                                                        |
|    | CONFIGURATION: | ALL DRAWER                                          | FRIDAY = FR                                                                 |                                                                                                                                                                                                        |
|    | VERSION: 01    | DATE: 22/08/22                                      | CAESARSTONE = CS                                                            |                                                                                                                                                                                                        |