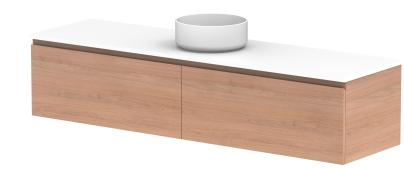

Ad

| qt | PRODUCT:       | GLACIER ALL DRAWER SLIM 1800 WALL HUNG CENTRE BASIN | TOP: BENCHTOP                                                               | NOTES:                                                                                                                                                                                                 |
|----|----------------|-----------------------------------------------------|-----------------------------------------------------------------------------|--------------------------------------------------------------------------------------------------------------------------------------------------------------------------------------------------------|
|    | CODE:          | LITE: GLLFAS1800WHC PRO: GLPFAS1800WHC              | BASIN POSITION: CENTRE BASIN                                                | ALL DIMENSIONS ARE NOMINAL AND SUBJECT TO CHANGE.                                                                                                                                                      |
|    | MOUNTING:      | WALL HUNG                                           | FOR TOP OPTIONS PLEASE ADD ONE OF THE FOLLOWING TO THE END OF PRODUCT CODE: | ALL DIMENSIONS ARE NOMINAL AND SUBJECT TO CHARGE.<br>DO NOT DRILL OR ROUGH IN UNTIL YOU HAVE RECEIVED AND MEASURED YOUR PRODUCT.<br>ALL DIMENSIONS ARE IN MILLIMETRES.<br>DO NOT MEASURE FROM DRAWING. |
|    | SIZE:          | 1800W X 500D X 400H                                 | CHERRY PIE = CP                                                             |                                                                                                                                                                                                        |
|    | CONFIGURATION: | ALL DRAWER                                          | FRIDAY = FR                                                                 |                                                                                                                                                                                                        |
|    | VERSION: 01    | DATE: 22/08/22                                      | CAESARSTONE = CS                                                            |                                                                                                                                                                                                        |