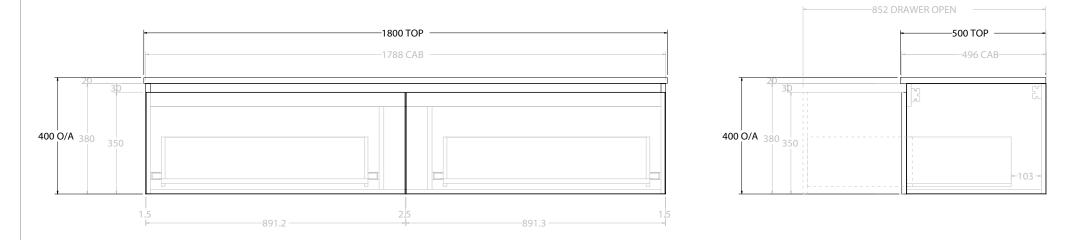

Ad

| qt | PRODUCT:       | GLACIER ALL DRAWER SLIM 1800 WALL HUNG CENTRE BASIN | TOP: BENCHTOP                                                               | NOTES:                                                                                                                                                                                                 |
|----|----------------|-----------------------------------------------------|-----------------------------------------------------------------------------|--------------------------------------------------------------------------------------------------------------------------------------------------------------------------------------------------------|
|    | CODE:          | LITE: GLLFAS1800WHC PRO: GLPFAS1800WHC              | BASIN POSITION: CENTRE BASIN                                                | ALL DIMENSIONS ARE NOMINAL AND SUBJECT TO CHANGE.                                                                                                                                                      |
|    | MOUNTING:      | WALL HUNG                                           | FOR TOP OPTIONS PLEASE ADD ONE OF THE FOLLOWING TO THE END OF PRODUCT CODE: | ALL DIMENSIONS ARE NOMINAL AND SUBJECT TO CHARGE.<br>DO NOT DRILL OR ROUGH IN UNTIL YOU HAVE RECEIVED AND MEASURED YOUR PRODUCT.<br>ALL DIMENSIONS ARE IN MILLIMETRES.<br>DO NOT MEASURE FROM DRAWING. |
|    | SIZE:          | 1800W X 500D X 400H                                 | CHERRY PIE = CP                                                             |                                                                                                                                                                                                        |
|    | CONFIGURATION: | ALL DRAWER                                          | FRIDAY = FR                                                                 |                                                                                                                                                                                                        |
|    | VERSION: 01    | DATE: 22/08/22                                      | CAESARSTONE = CS                                                            |                                                                                                                                                                                                        |