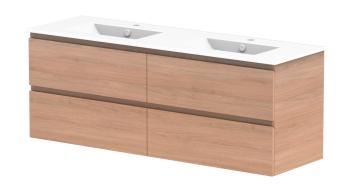

| PRODUCT:       | GLACIER ALL DRAWER TWIN 1500 WALL HUNG DOUBLE BASIN |  |
|----------------|-----------------------------------------------------|--|
| CODE:          | LITE: GLLFAW1500WHDCE PRO: GLPFAW1500WHDCE          |  |
| MOUNTING:      | WALL HUNG                                           |  |
| SIZE:          | 1515W X 465D X 566H                                 |  |
| CONFIGURATION: | ALL DRAWER                                          |  |
| VERSION: 02    | DATE: 15/03/2023                                    |  |
|                |                                                     |  |

| TOP:            | CERAMIC GLACIER 1500 |  |
|-----------------|----------------------|--|
| BASIN POSITION: | DOUBLE BASIN         |  |
|                 |                      |  |
|                 |                      |  |
|                 |                      |  |
|                 |                      |  |