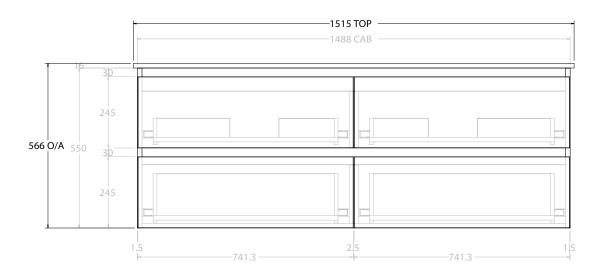

| PRODUCT:       | GLACIER ALL DRAWER TWIN 1500 WALL HUNG DOUBLE BASIN |  |
|----------------|-----------------------------------------------------|--|
| CODE:          | LITE: GLLFAW1500WHDCE PRO: GLPFAW1500WHDCE          |  |
| MOUNTING:      | WALL HUNG                                           |  |
| SIZE:          | 1515W X 465D X 566H                                 |  |
| CONFIGURATION: | ALL DRAWER                                          |  |
| VERSION: 02    | DATE: 15/03/2023                                    |  |
|                |                                                     |  |

| TOP:            | CERAMIC GLACIER 1500 |  |
|-----------------|----------------------|--|
| BASIN POSITION: | DOUBLE BASIN         |  |
|                 |                      |  |
|                 |                      |  |
|                 |                      |  |
|                 |                      |  |

ALL DIMENSIONS ARE NOMINAL AND SUBJECT TO CHANGE.

DO NOT DRILL OR ROUGH IN UNTIL YOU HAVE RECEIVED AND MEASURED YOUR PRODUCT.

ALL DIMENSIONS ARE IN MILLIMETRES.

DO NOT MEASURE FROM DRAWING.