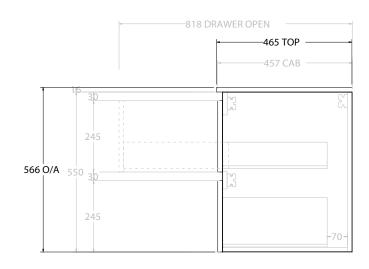

| PRODUCT:       | GLACIER ALL DRAWER TWIN 1500 WALL HUNG DOUBLE BASIN |  |
|----------------|-----------------------------------------------------|--|
| CODE:          | LITE: GLLFAW1500WHDCE PRO: GLPFAW1500WHDCE          |  |
| MOUNTING:      | WALL HUNG                                           |  |
| SIZE:          | 1515W X 465D X 566H                                 |  |
| CONFIGURATION: | ALL DRAWER                                          |  |
| VERSION: 02    | DATE: 15/03/2023                                    |  |
|                |                                                     |  |

| TOP:            | CERAMIC GLACIER 1500 |  |
|-----------------|----------------------|--|
| BASIN POSITION: | DOUBLE BASIN         |  |
|                 |                      |  |
|                 |                      |  |
|                 |                      |  |
|                 |                      |  |

ALL DIMENSIONS ARE NOMINAL AND SUBJECT TO CHANGE.

DO NOT DRILL OR ROUGH IN UNTIL YOU HAVE RECEIVED AND MEASURED YOUR PRODUCT.

ALL DIMENSIONS ARE IN MILLIMETRES.

DO NOT MEASURE FROM DRAWING.