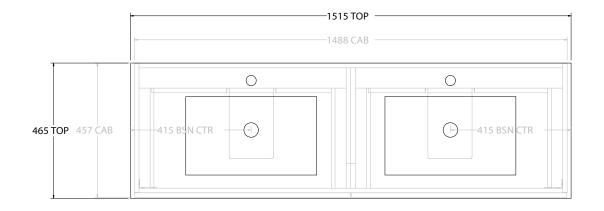

| PRODUCT:       | GLACIER ALL DRAWER TWIN 1500 WALL HUNG DOUBLE BASIN |  |
|----------------|-----------------------------------------------------|--|
| CODE:          | LITE: GLLFAW1500WHDCE PRO: GLPFAW1500WHDCE          |  |
| MOUNTING:      | WALL HUNG                                           |  |
| SIZE:          | 1515W X 465D X 566H                                 |  |
| CONFIGURATION: | ALL DRAWER                                          |  |
| VERSION: 02    | DATE: 15/03/2023                                    |  |
|                |                                                     |  |

| TOP:            | CERAMIC GLACIER 1500 |  |
|-----------------|----------------------|--|
| BASIN POSITION: | DOUBLE BASIN         |  |
|                 |                      |  |
|                 |                      |  |
|                 |                      |  |
|                 |                      |  |

ALL DIMENSIONS ARE NOMINAL AND SUBJECT TO CHANGE.

DO NOT DRILL OR ROUGH IN UNTIL YOU HAVE RECEIVED AND MEASURED YOUR PRODUCT.

ALL DIMENSIONS ARE IN MILLIMETRES.

DO NOT MEASURE FROM DRAWING.