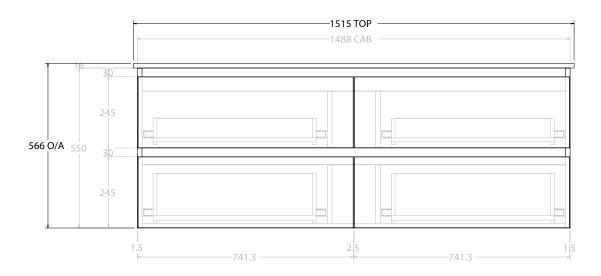

| PRODUCT:       | GLACIER ALL DRAWER TWIN 1500 WALL HUNG CENTRE BASIN |                      |  |
|----------------|-----------------------------------------------------|----------------------|--|
| CODE:          | LITE: GLLFAW1500WHCCE                               | PRO: GLPFAW1500WHCCE |  |
| MOUNTING:      | WALL HUNG                                           |                      |  |
| SIZE:          | 1515W X 465D X 566H                                 |                      |  |
| CONFIGURATION: | ON: ALL DRAWER                                      |                      |  |
| VERSION: 02    | DATE: 15/03/2023                                    |                      |  |

|   | TOP:            | CERAMIC GLACIER 1500 |  |
|---|-----------------|----------------------|--|
|   | BASIN POSITION: | CENTRE BASIN         |  |
|   |                 |                      |  |
|   |                 |                      |  |
|   |                 |                      |  |
| ╛ |                 |                      |  |

ALL DIMENSIONS ARE NOMINAL AND SUBJECT TO CHANGE.

DO NOT DRILL OR ROUGH IN UNTIL YOU HAVE RECEIVED AND MEASURED YOUR PRODUCT.

 $\label{eq:all-dimensions} \textbf{ALL DIMENSIONS ARE IN MILLIMETRES}.$ 

DO NOT MEASURE FROM DRAWING.