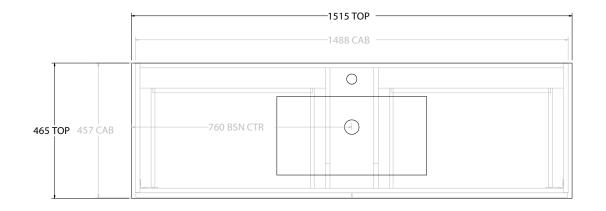

| PRODUCT:       | GLACIER ALL DRAWER TWIN 1500 WALL HUNG CENTRE BASIN |                      |  |
|----------------|-----------------------------------------------------|----------------------|--|
| CODE:          | LITE: GLLFAW1500WHCCE                               | PRO: GLPFAW1500WHCCE |  |
| MOUNTING:      | WALL HUNG                                           |                      |  |
| SIZE:          | 1515W X 465D X 566H                                 |                      |  |
| CONFIGURATION: | ON: ALL DRAWER                                      |                      |  |
| VERSION: 02    | DATE: 15/03/2023                                    |                      |  |

|   | TOP:            | CERAMIC GLACIER 1500 |  |
|---|-----------------|----------------------|--|
|   | BASIN POSITION: | CENTRE BASIN         |  |
|   |                 |                      |  |
|   |                 |                      |  |
|   |                 |                      |  |
| ╛ |                 |                      |  |

ALL DIMENSIONS ARE NOMINAL AND SUBJECT TO CHANGE.

DO NOT DRILL OR ROUGH IN UNTIL YOU HAVE RECEIVED AND MEASURED YOUR PRODUCT.

 $\label{eq:all-dimensions} \textbf{ALL DIMENSIONS ARE IN MILLIMETRES}.$ 

DO NOT MEASURE FROM DRAWING.