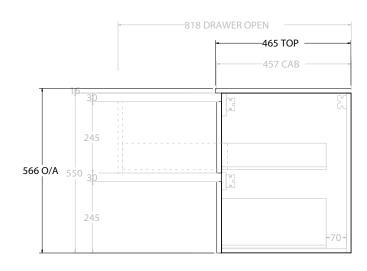

| PRODUCT:       | GLACIER ALL DRAWER TWIN 1500 WALL HUNG CENTRE BASIN |                      |  |
|----------------|-----------------------------------------------------|----------------------|--|
| CODE:          | LITE: GLLFAW1500WHCCE                               | PRO: GLPFAW1500WHCCE |  |
| MOUNTING:      | WALL HUNG                                           |                      |  |
| SIZE:          | 1515W X 465D X 566H                                 |                      |  |
| CONFIGURATION: | ON: ALL DRAWER                                      |                      |  |
| VERSION: 02    | DATE: 15/03/2023                                    |                      |  |

ALL DIMENSIONS ARE NOMINAL AND SUBJECT TO CHANGE.

DO NOT DRILL OR ROUGH IN UNTIL YOU HAVE RECEIVED AND MEASURED YOUR PRODUCT.

 $\label{eq:all-dimensions} \textbf{ALL DIMENSIONS ARE IN MILLIMETRES}.$ 

DO NOT MEASURE FROM DRAWING.

LEFT HAND OFFSET PICTURED, RIGHT HAND OFFSET IS MIRRORED