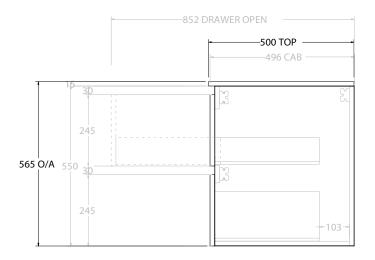

| Adp | PRODUCT:       | GLACIER ALL DRAWER TWIN 1500 WALL HUNG CENTRE BASIN | TOP:            | CAST MARBLE LAURETTA 1500 | NOTES:                                                                      |
|-----|----------------|-----------------------------------------------------|-----------------|---------------------------|-----------------------------------------------------------------------------|
|     | CODE:          | LITE: GLLFAW1500WHCCM PRO: GLPFAW1500WHCCM          | BASIN POSITION: | CENTRE BASIN              | ALL DIMENSIONS ARE NOMINAL AND SUBJECT TO CHANGE.                           |
|     | MOUNTING:      | WALL HUNG                                           |                 |                           | DO NOT DRILL OR ROUGH IN UNTIL YOU HAVE RECEIVED AND MEASURED YOUR PRODUCT. |
|     | SIZE:          | 1500W X 500D X 565H                                 |                 |                           | ALL DIMENSIONS ARE IN MILLIMETRES.                                          |
|     | CONFIGURATION: | ALL DRAWER                                          |                 |                           | DO NOT MEASURE FROM DRAWING.                                                |
|     | VERSION: 01    | DATE: 24/08/22                                      |                 |                           |                                                                             |