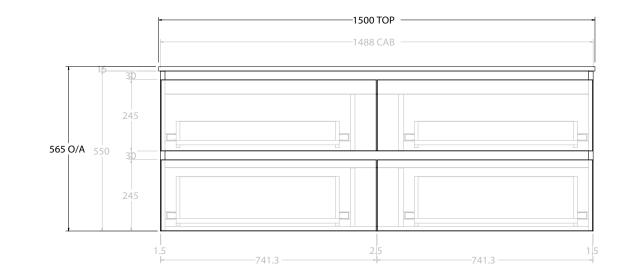

| Adp | PRODUCT:       | GLACIER ALL DRAWER TWIN 1500 WALL HUNG CENTRE BASIN | TOP:            | CAST MARBLE LAURETTA 1500 | NOTES:                                                                      |
|-----|----------------|-----------------------------------------------------|-----------------|---------------------------|-----------------------------------------------------------------------------|
|     | CODE:          | LITE: GLLFAW1500WHCCM PRO: GLPFAW1500WHCCM          | BASIN POSITION: | CENTRE BASIN              | ALL DIMENSIONS ARE NOMINAL AND SUBJECT TO CHANGE.                           |
|     | MOUNTING:      | WALL HUNG                                           |                 |                           | DO NOT DRILL OR ROUGH IN UNTIL YOU HAVE RECEIVED AND MEASURED YOUR PRODUCT. |
|     | SIZE:          | 1500W X 500D X 565H                                 |                 |                           | ALL DIMENSIONS ARE IN MILLIMETRES.                                          |
|     | CONFIGURATION: | ALL DRAWER                                          |                 |                           | DO NOT MEASURE FROM DRAWING.                                                |
|     | VERSION: 01    | DATE: 24/08/22                                      |                 |                           |                                                                             |