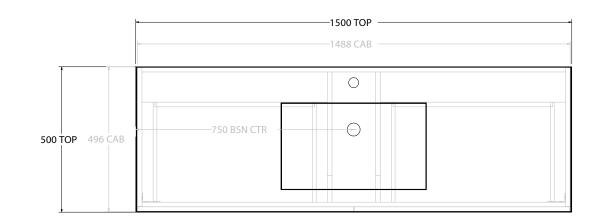

| Adp | PRODUCT:       | GLACIER ALL DRAWER TWIN 1500 WALL HUNG CENTRE BASIN | TOP:            | CAST MARBLE LAURETTA 1500 | NOTES:                                                                      |
|-----|----------------|-----------------------------------------------------|-----------------|---------------------------|-----------------------------------------------------------------------------|
|     | CODE:          | LITE: GLLFAW1500WHCCM PRO: GLPFAW1500WHCCM          | BASIN POSITION: | CENTRE BASIN              | ALL DIMENSIONS ARE NOMINAL AND SUBJECT TO CHANGE.                           |
|     | MOUNTING:      | WALL HUNG                                           |                 |                           | DO NOT DRILL OR ROUGH IN UNTIL YOU HAVE RECEIVED AND MEASURED YOUR PRODUCT. |
|     | SIZE:          | 1500W X 500D X 565H                                 |                 |                           | ALL DIMENSIONS ARE IN MILLIMETRES.                                          |
|     | CONFIGURATION: | ALL DRAWER                                          |                 |                           | DO NOT MEASURE FROM DRAWING.                                                |
|     | VERSION: 01    | DATE: 24/08/22                                      |                 |                           |                                                                             |