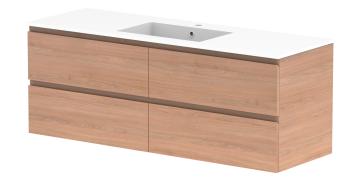

| Adp | PRODUCT:       | GLACIER ALL DRAWER TWIN 1500 WALL HUNG CENTRE BASIN | TOP:            | CAST MARBLE LAURETTA 1500 | NOTES:                                                                      |
|-----|----------------|-----------------------------------------------------|-----------------|---------------------------|-----------------------------------------------------------------------------|
|     | CODE:          | LITE: GLLFAW1500WHCCM PRO: GLPFAW1500WHCCM          | BASIN POSITION: | CENTRE BASIN              | ALL DIMENSIONS ARE NOMINAL AND SUBJECT TO CHANGE.                           |
|     | MOUNTING:      | WALL HUNG                                           |                 |                           | DO NOT DRILL OR ROUGH IN UNTIL YOU HAVE RECEIVED AND MEASURED YOUR PRODUCT. |
|     | SIZE:          | 1500W X 500D X 565H                                 |                 |                           | ALL DIMENSIONS ARE IN MILLIMETRES.                                          |
|     | CONFIGURATION: | ALL DRAWER                                          |                 |                           | DO NOT MEASURE FROM DRAWING.                                                |
|     | VERSION: 01    | DATE: 24/08/22                                      |                 |                           |                                                                             |