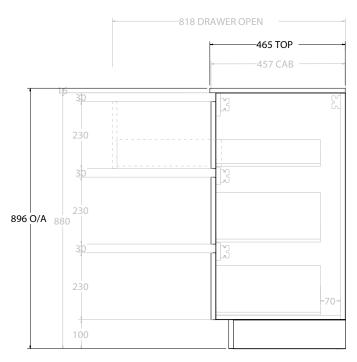

| PRODUCT:                  | GLACIER ALL DRAWER TRIO 1500 FLOOR MOUNT DOUBLE BASIN |                      |  |
|---------------------------|-------------------------------------------------------|----------------------|--|
| CODE:                     | LITE: GLLFAT1500WKDCE                                 | PRO: GLPFAT1500WKDCE |  |
| MOUNTING:                 | FLOOR MOUNT                                           |                      |  |
| SIZE:                     | 1515W X 465D X 896H                                   |                      |  |
| CONFIGURATION: ALL DRAWER |                                                       |                      |  |
| VERSION: 02               | DATE: 15/03/2023                                      |                      |  |

|   | TOP:            | CERAMIC GLACIER 1500 | N |
|---|-----------------|----------------------|---|
| 1 | BASIN POSITION: | DOUBLE BASIN         | Α |
| 1 |                 |                      | D |
| ٦ |                 |                      | A |
| 1 |                 |                      | D |
| - |                 |                      |   |

ALL DIMENSIONS ARE NOMINAL AND SUBJECT TO CHANGE.

DO NOT DRILL OR ROUGH IN UNTIL YOU HAVE RECEIVED AND MEASURED YOUR PRODUCT.

ALL DIMENSIONS ARE IN MILLIMETRES.

DO NOT MEASURE FROM DRAWING.