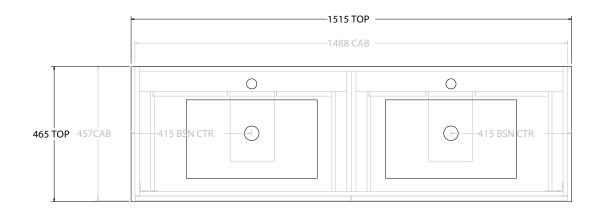

| PRODUCT:                  | GLACIER ALL DRAWER TRIO 1500 FLOOR MOUNT DOUBLE BASIN |                      |  |
|---------------------------|-------------------------------------------------------|----------------------|--|
| CODE:                     | LITE: GLLFAT1500WKDCE                                 | PRO: GLPFAT1500WKDCE |  |
| MOUNTING:                 | FLOOR MOUNT                                           |                      |  |
| SIZE:                     | 1515W X 465D X 896H                                   |                      |  |
| CONFIGURATION: ALL DRAWER |                                                       |                      |  |
| VERSION: 02               | DATE: 15/03/2023                                      |                      |  |

|   | TOP:            | CERAMIC GLACIER 1500 | N |
|---|-----------------|----------------------|---|
| 1 | BASIN POSITION: | DOUBLE BASIN         | Α |
| 1 |                 |                      | D |
| ٦ |                 |                      | A |
| 1 |                 |                      | D |
| - |                 |                      |   |

ALL DIMENSIONS ARE NOMINAL AND SUBJECT TO CHANGE.

DO NOT DRILL OR ROUGH IN UNTIL YOU HAVE RECEIVED AND MEASURED YOUR PRODUCT.

ALL DIMENSIONS ARE IN MILLIMETRES.

DO NOT MEASURE FROM DRAWING.