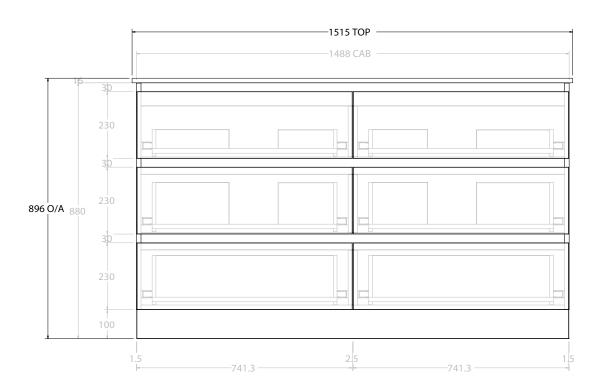

| PRODUCT:                  | GLACIER ALL DRAWER TRIO 1500 FLOOR MOUNT DOUBLE BASIN |                      |  |
|---------------------------|-------------------------------------------------------|----------------------|--|
| CODE:                     | LITE: GLLFAT1500WKDCE                                 | PRO: GLPFAT1500WKDCE |  |
| MOUNTING:                 | FLOOR MOUNT                                           |                      |  |
| SIZE:                     | 1515W X 465D X 896H                                   |                      |  |
| CONFIGURATION: ALL DRAWER |                                                       |                      |  |
| VERSION: 02               | DATE: 15/03/2023                                      |                      |  |

|   | TOP:            | CERAMIC GLACIER 1500 | N |
|---|-----------------|----------------------|---|
| 1 | BASIN POSITION: | DOUBLE BASIN         | Α |
| 1 |                 |                      | D |
| ٦ |                 |                      | A |
| 1 |                 |                      | D |
| - |                 |                      |   |

ALL DIMENSIONS ARE NOMINAL AND SUBJECT TO CHANGE.

DO NOT DRILL OR ROUGH IN UNTIL YOU HAVE RECEIVED AND MEASURED YOUR PRODUCT.

ALL DIMENSIONS ARE IN MILLIMETRES.

DO NOT MEASURE FROM DRAWING.