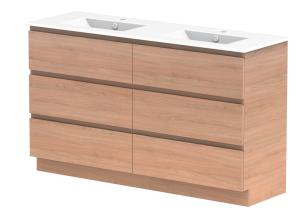

| PRODUCT:                  | GLACIER ALL DRAWER TRIO 1500 FLOOR MOUNT DOUBLE BASIN |                      |  |
|---------------------------|-------------------------------------------------------|----------------------|--|
| CODE:                     | LITE: GLLFAT1500WKDCE                                 | PRO: GLPFAT1500WKDCE |  |
| MOUNTING:                 | FLOOR MOUNT                                           |                      |  |
| SIZE:                     | 1515W X 465D X 896H                                   |                      |  |
| CONFIGURATION: ALL DRAWER |                                                       |                      |  |
| VERSION: 02               | DATE: 15/03/2023                                      |                      |  |

|   | TOP:            | CERAMIC GLACIER 1500 | N |
|---|-----------------|----------------------|---|
| 1 | BASIN POSITION: | DOUBLE BASIN         | Α |
| 1 |                 |                      | D |
| ٦ |                 |                      | A |
| 1 |                 |                      | D |
| - |                 |                      |   |